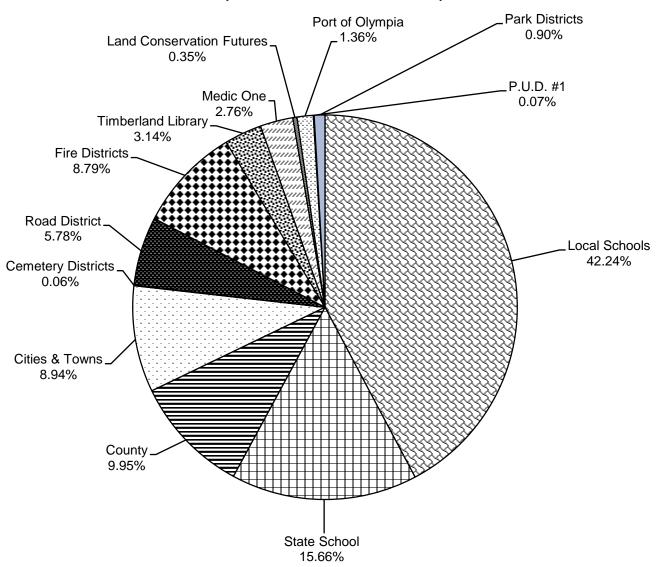

1,259,473   | 1,293,253   | 1,329,848   | 2.25%    | 2.68%         | 2.83%    | 7.96%        |
| Olympia Metropolitan Park Dist. | -           | -           | -           | 3,346,646   |          |               | 100.00%  | 100.00%      |
| Total                           | 82,762,902  | 84,809,528  | 87,106,162  | 92,932,154  | 2.47%    | 2.71%         | 6.69%    | 12.29%       |
| Grand Totals                    | 328,833,444 | 347,433,400 | 354,954,257 | 381,463,964 | 5.66%    | 2.16%         | 7.47%    | 16.01%       |
| Orana rotais                    | 320,033,444 | 341,433,400 | 334,334,237 | 301,403,304 | J.00 /0  | 2.10/0        | 1.41/0   | 10.01%       |

<sup>(</sup>a) Includes regular and voter approved (excess) levies.

# Where Tax Dollars Go (2017 Tax Dollar Distribution)







## Certified Values For Tax Year 2017

|                                           | Α                                      | В*              | С            | D                           | B + C *            |
|-------------------------------------------|----------------------------------------|-----------------|--------------|-----------------------------|--------------------|
| Taxing District                           | New Construction &<br>Added Improvment | Real & Personal | Timber Value | State Assessed<br>Utilities | Total<br>Certified |
| CEMETERY DISTRICT #1                      |                                        |                 |              |                             |                    |
| Levy: CEMETERY I-ROCHESTER                | \$10,045,036