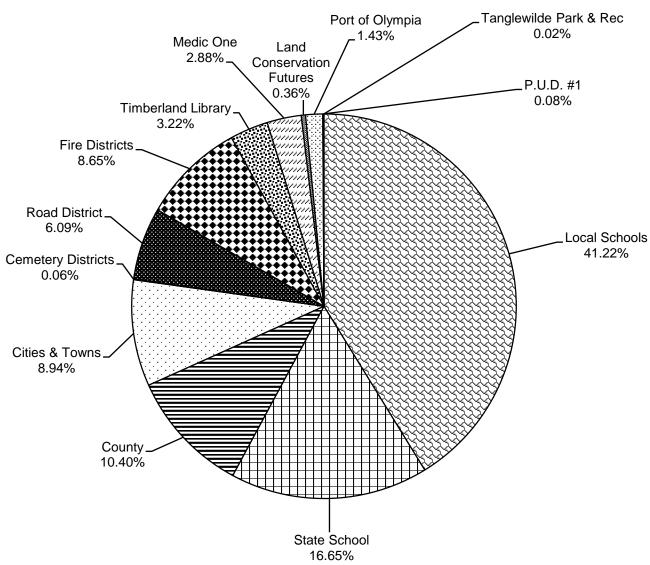

ic One              | 9,538,134   | 9,738,937   | 9,958,158   | 10,225,254  | 2.11%    | 2.25%         | 2.68%    | 7.20%        |
| Conservation Futures   | 1,205,213   | 1,231,745   | 1,259,473   | 1,293,253   | 2.20%    | 2.25%         | 2.68%    | 7.30%        |
| Total                  | 80,686,441  | 82,762,902  | 84,809,528  | 87,106,162  | 2.57%    | 2.47%         | 2.71%    | 7.96%        |
| Crand Tatala           | 224.062.427 | 220 022 444 | 247 422 400 | 254 054 257 | 4 470/   | E 660/        | 2.469/   | 0.520/       |
| Grand Totals           | 324,062,137 | 328,833,444 | 347,433,400 | 354,954,257 | 1.47%    | 5.66%         | 2.16%    | 9.53%        |

<sup>(</sup>a) Includes regular and voter approved (excess) levies.

# Where Tax Dollars Go (2016 Tax Dollar Distribution)







#### Certified Values For Tax Year 2016

|                                           | Α                                      | В*              | С            | D                           | B + C *            |
|-------------------------------------------|----------------------------------------|-----------------|--------------|-----------------------------|--------------------|
| Taxing District                           | New Construction &<br>Added Improvment | Real & Personal | Timber Value | State Assessed<br>Utilities | Total<br>Certified |
| CEMETERY DISTRICT #1                      |                                        |                 |              |                             |                    |
| Levy: CEMETERY I-ROCHESTER                | \$10,662,606