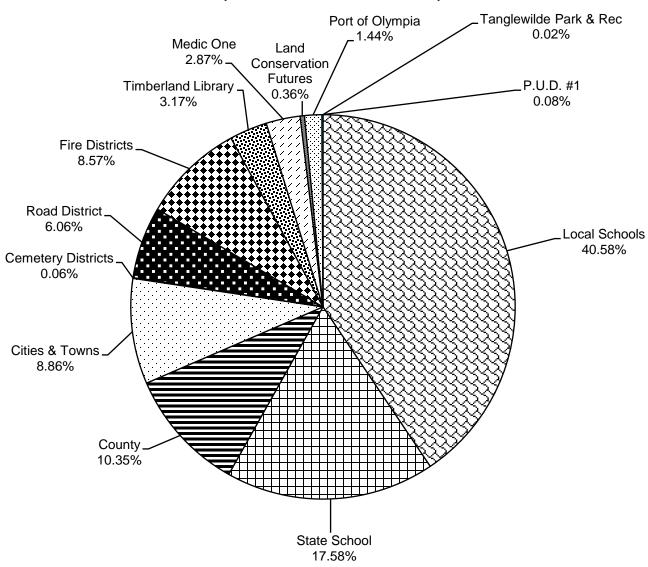

| 9,378,600   | 9,538,134   | 9,738,937   | 9,958,158    | 1.70%         | 2.11%    | 2.25%         | 6.18%    |
| Conservation Futures   | 1,186,187   | 1,205,213   | 1,231,745   | 1,259,473    | 1.60%         | 2.20%    | 2.25%         | 6.18%    |
| Total                  | 79,453,156  | 80,686,441  | 82,762,902  | 84,809,528   | 1.55%         | 2.57%    | 2.47%         | 6.74%    |
| O                      | 000 040 700 | 004.000.407 | 000.000.111 | 0.47.400.400 | 0.070/        | 4.470/   | <b>5.00</b> % | 7.000    |
| Grand Totals           | 323,842,783 | 324,062,137 | 328,833,444 | 347,433,400  | 0.07%         | 1.47%    | 5.66%         | 7.28%    |

<sup>(</sup>a) Includes regular and voter approved (excess) levies.

# Where Tax Dollars Go (2015 Tax Dollar Distribution)







## Certified Values For Tax Year 2015

|                                           | Α                                      | B *              | С            | D                           | B + C *            |
|-------------------------------------------|----------------------------------------|------------------|--------------|-----------------------------|--------------------|
| Taxing District                           | New Construction &<br>Added Improvment | Real & Personal  | Timber Value | State Assessed<br>Utilities | Total<br>Certified |
| CEMETERY DISTRICT #1                      |                                        |                  |              |                             |                    |
| Levy: CEMETERY I-ROCHESTER                | \$8,789,350