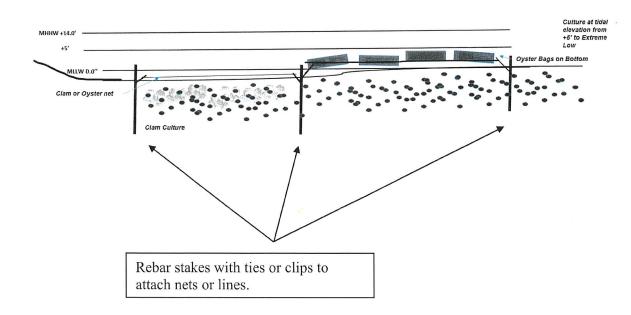

# **Typical Cross Section**

THURSTON COUNTY RECEIVED

JUL 22 2022

## Clam netted / non-netted

## Oyster on bottom / bag on or near bottom

One or more of these typical culture methods may be used on site. Please refer to application for additional specifics.

Reference:

Applicant Name: Taylor Shellfish Project: Mazanti Henderson Lease

Location: Henderson inlet

Sheet of Date: 7/21/2022