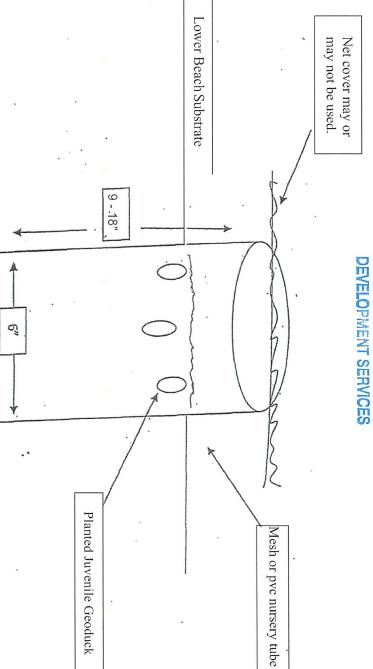

# Typical cross section of Geoduck Plantings

Taylor Shellfish Farms Geoduck Culture Cross-Section of Typical Geoduck Tube

THURSTON COUNTY RECEIVED

JUL 22 2022

# Reference:

Applicant Name: Taylor Shellfish Project: Mazanti Henderson Lease Location: Henderson Inlet

Date: 7/21/2022