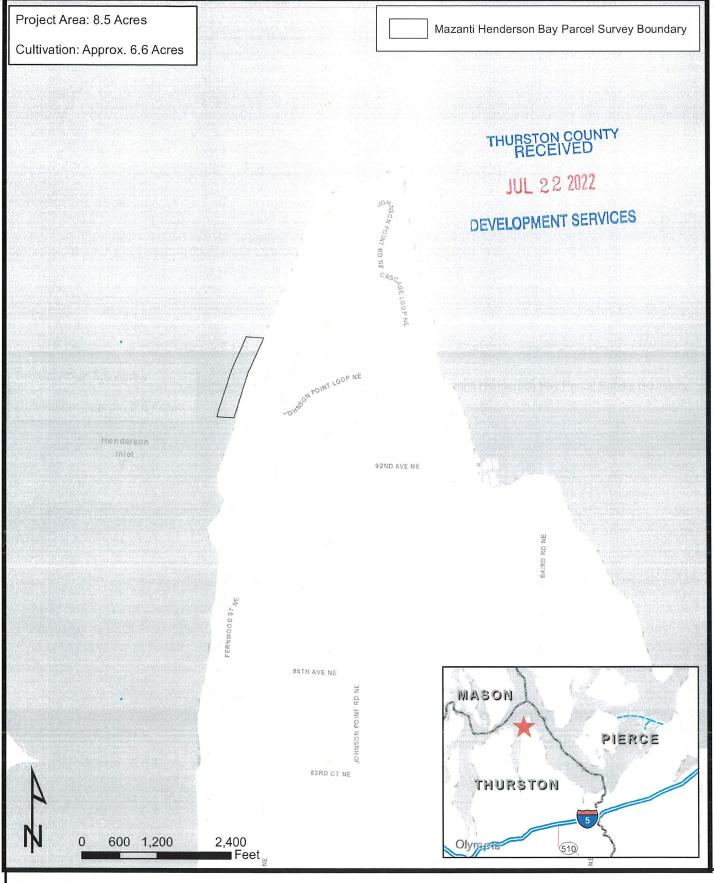

**PROPOSED PROJECT: Mazanti Tidelands** 

IN: Henderson Inlet Near/At: Olympia

**County: Thurston** 

State: WA

Document Path: M:\Working\Erin\_Working\Map\_Projects\Mazanti\Mazanti\_Henderson\_Extent.mxd

Project Area: 8.5 Acres Clam and Oyster Geoduck: approx 3.6 acres Geoduck Clam and Oyster: approx 3 acres Mazanti Henderson Bay Parcel Survey Boundary Parcel boundary based on recorded survey A: 47.170345 / -122.825056 B: 47.170311 / -122.823941 C: 47.166764 / -122.825725 56550201800 D: 47.166789 / -122.826851 56550201700 В <sup>5655020</sup>1600 THURSTON COUNTY RECEIVED <sup>56550201500</sup> JUL 22 2022 56550201300 56550201200 DEVELOPMENT SERVICES 56550200900 56550200900 56550200700 56550200500 56550200100 56550200200 56550800100 37900002100 5 37900002000 Otis Beach 37900001900 100 200 400 37900001700 Feet