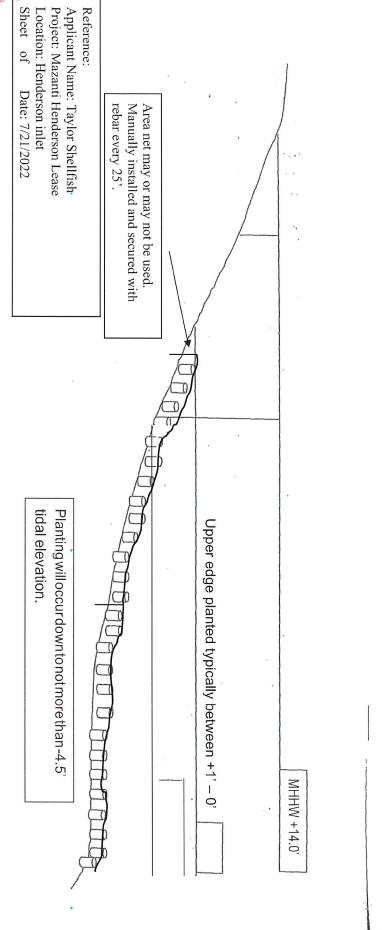

# Reference:

Applicant Name: Taylor Shellfish Project: Mazanti Henderson Lease Location: Henderson Inlet

Date: 7/21/2022