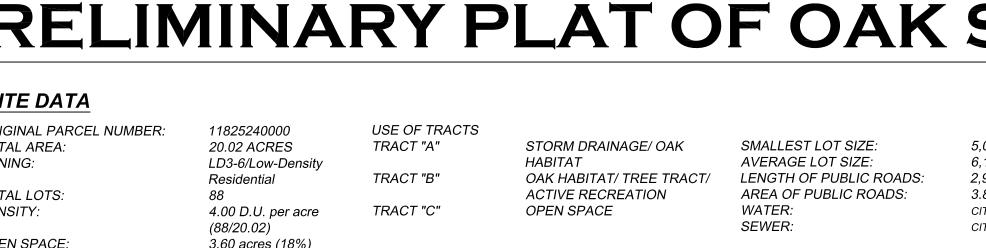

| -0-<br>P       | EX. POWER POLE         | — G —                                             | EX. GAS LINE  |
|----------------|------------------------|---------------------------------------------------|---------------|
| P              | EX. POWER VAULT        | $\Box$ J                                          | EX. POWER JUI |
|                | EX. POWER TRANSFORMER  |                                                   | EX. CATCHBAS  |
| P              | EX. POWER PEDESTAL     | <i> </i>                                          | EX. STORM MA  |
| $^{\circ}$ PR  | EX. PVC RISER          |                                                   | EX. CULVERT   |
| - OHP -        | EX. OVERHEAD POWER     |                                                   | EX. SIGNS     |
| —UG —          | EX. UNDER GROUND POWER |                                                   | EX. FENCE     |
| • T            | EX. TELEPHONE PEDESTAL | $\square$ W                                       | EX. WATERMET  |
| ⊖ <sub>T</sub> | EX. TELEPHONE MANHOLE  | Q                                                 | EX. HYDRANT   |
| TV             | EX. CABLE PEDESTAL     | $\stackrel{\textstyle 	extsf{W}}{\scriptstyle W}$ | EX. VALVE     |
| — T —          | EX. TELEPHONE LINE     | $^{ m O}$ BO                                      | EX. BLOWOFF   |
| $\mathbb{X}$ G | EX. GAS VALVE          | — W —                                             | EX. WATER LIN |
|                |                        |                                                   |               |

Exhibit 5.24