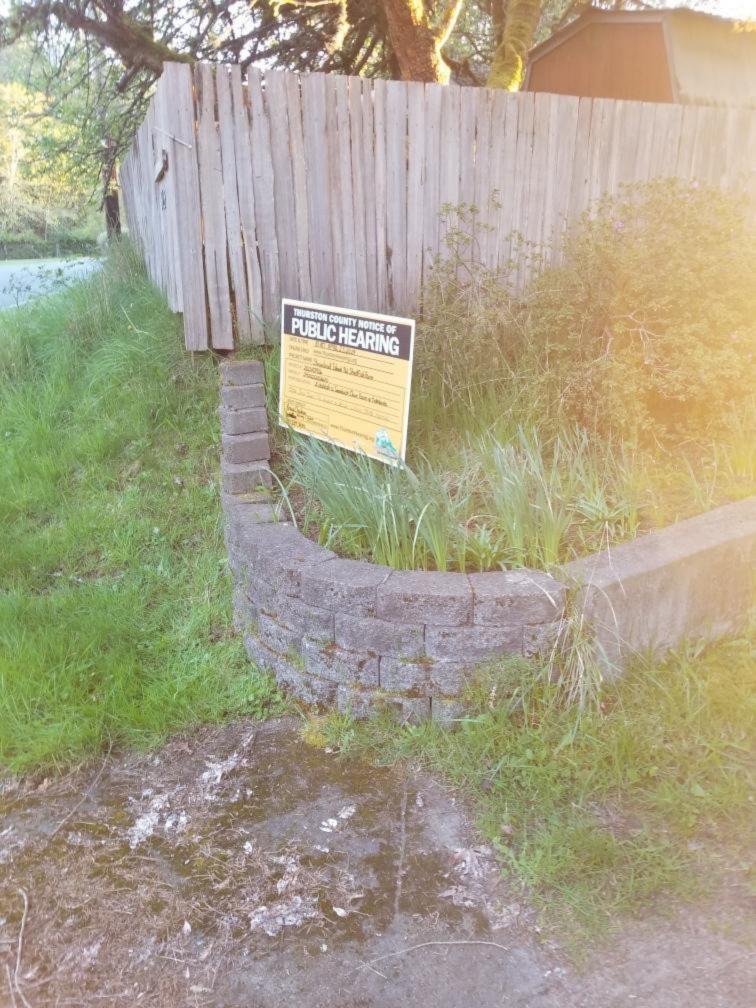

## AFFIDAVIT OF HEARING NOTICE INSTALLATION

| Farm                                                                                                                  |
|-----------------------------------------------------------------------------------------------------------------------|
| VW                                                                                                                    |
|                                                                                                                       |
|                                                                                                                       |
| 4                                                                                                                     |
|                                                                                                                       |
| ent for the above reference project, ove referenced project in compliance under penalty of perjury under the correct. |
|                                                                                                                       |

Return to Thurston County CPED/Development Services

\*Note -- Please include with this affidavit digital proof (picture) of the posted sign

300) Pacific Avenue SE, Suite 100, Olympia, Washington 98501-2043 (360) 786-5490 FAX (360) 754-2309. TTY/TDD call 711 or 1-800-833-6388. Website: https://www.thurstoncountywa.gov/departments/community-planning-and-economic-development/permitting.