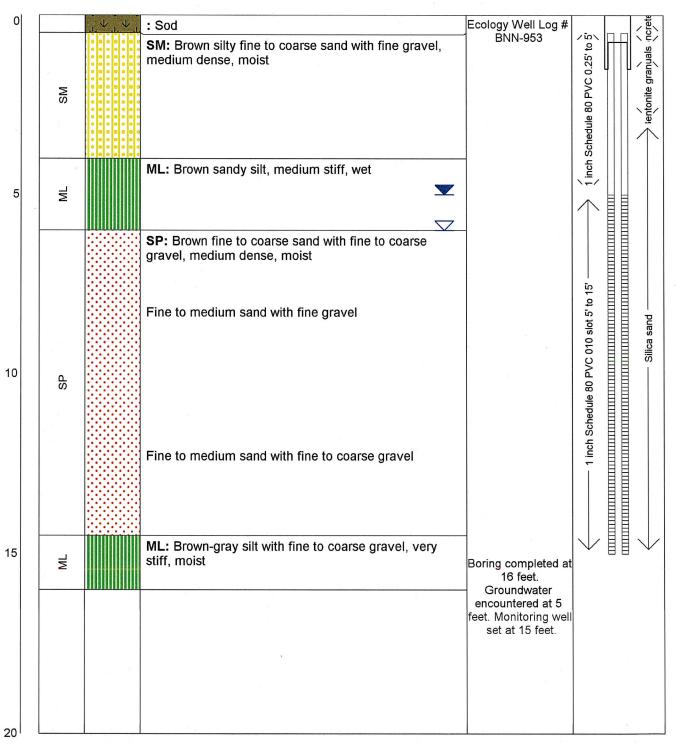

push sampling rig. The approximate location of the wells is shown on the Site Plan, Figure 2. A geologist from Insight Geologic monitored the explorations and maintained a log of the conditions encountered. The borings were completed to depths of between 8 and 16 feet below ground surface (bgs). The soils were visually classified in general accordance with the system described in ASTM D2487-06. The exploration logs are contained in Attachment A.

Monitoring wells, consisting of a 1-inch diameter casing and screen, were installed in each of the borings (MW-1 to MW-4) on-site to the depth of 15, 12, 15, and 8 feet bgs, respectively. Each monitoring well was completed with a locking, tamper-resistant steel cover, installed flush with the surrounding grade. The monitoring well construction details are included in Attachment A. For the purposes of this report, groundwater elevations were based on estimated ground surface elevation obtained from the Thurston County GeoData elevation contour data layer.

Datalogging pressure transducers were installed in the wells and were programmed to collect groundwater readings at 6-hour intervals during the monitoring period. The transducers recorded groundwater readings from January 9, 2023, to May 1, 2023. Unfortunately, the transducers for MW-1 and MW-3 failed during the monitoring period and only partial transducer data was recovered for these two wells. Manual groundwater measurements were collected on a weekly basis during the monitoring period starting January 9, 2023. Groundwater monitoring data for both the manual measurements and the transducer data are contained in Attachment B. The groundwater hydrographs for the monitoring wells are shown in Figures 3 to 6.