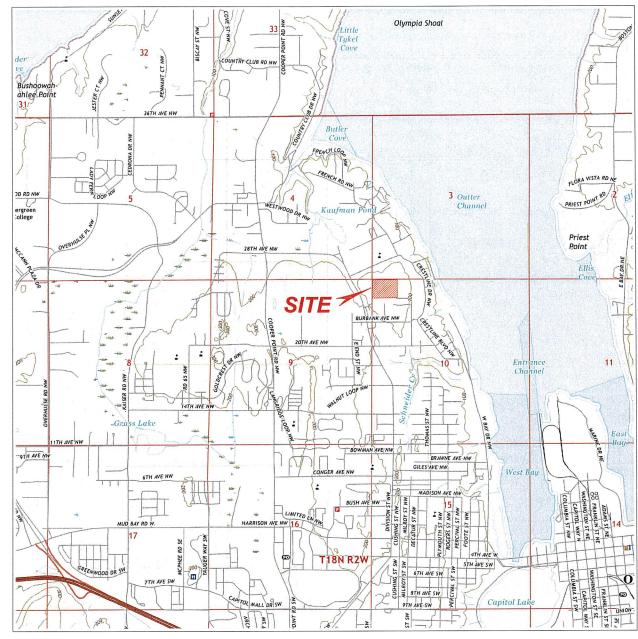

# INTRODUCTION

Insight Geologic, Inc. is pleased to provide our report for winter groundwater monitoring at the location of the proposed multi-family residential development to be located at 2000-24<sup>th</sup> Avenue NW in unincorporated Thurston County, Washington. The location of the site is shown relative to surrounding physical features in the Vicinity Map, Figure 1.

# TUMWATER QUADRANGLE WASHINGTON - THURSTON COUNTY 7.5-MINUTE SERIES Year 2020

2000 24th AVENUE NW

OLYMPIA, WASHINGTON

Figure 1 Vicinity Map