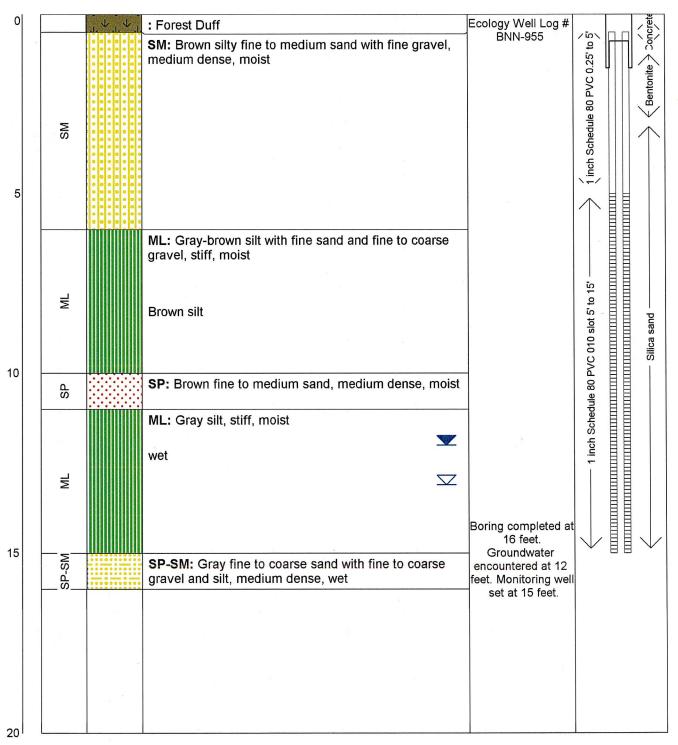

push sampling rig. The approximate location of the wells is shown on the Site Plan, Figure 2. A geologist from Insight Geologic monitored the explorations and maintained a log of the conditions encountered. The borings were completed to depths of between 8 and 16 feet below ground surface (bgs). The soils were visually classified in general accordance with the system described in ASTM D2487-06. The exploration logs are contained in Attachment A.

Monitoring wells, consisting of a 1-inch diameter casing and screen, were installed in each of the borings (MW-1 to MW-4) on-site to the depth of 15, 12, 15, and 8 feet bgs, respectively. Each monitoring well was completed with a locking, tamper-resistant steel cover, installed flush with the surrounding grade. The monitoring well construction details are included in Attachment A. For the purposes of this report, groundwater elevations were based on estimated ground surface elevation obtained from the Thurston County GeoData elevation contour data layer.

Datalogging pressure transducers were installed in the wells and were programmed to collect groundwater readings at 6-hour intervals during the monitoring period. The transducers recorded groundwater readings from January 9, 2023, to May 1, 2023. Unfortunately, the transducers for MW-1 and MW-3 failed during the monitoring period and only partial transducer data was recovered for these two wells. Manual groundwater measurements were collected on a weekly basis during the monitoring period starting January 9, 2023. Groundwater monitoring data for both the manual measurements and the transducer data are contained in Attachment B. The groundwater hydrographs for the monitoring wells are shown in Figures 3 to 6.