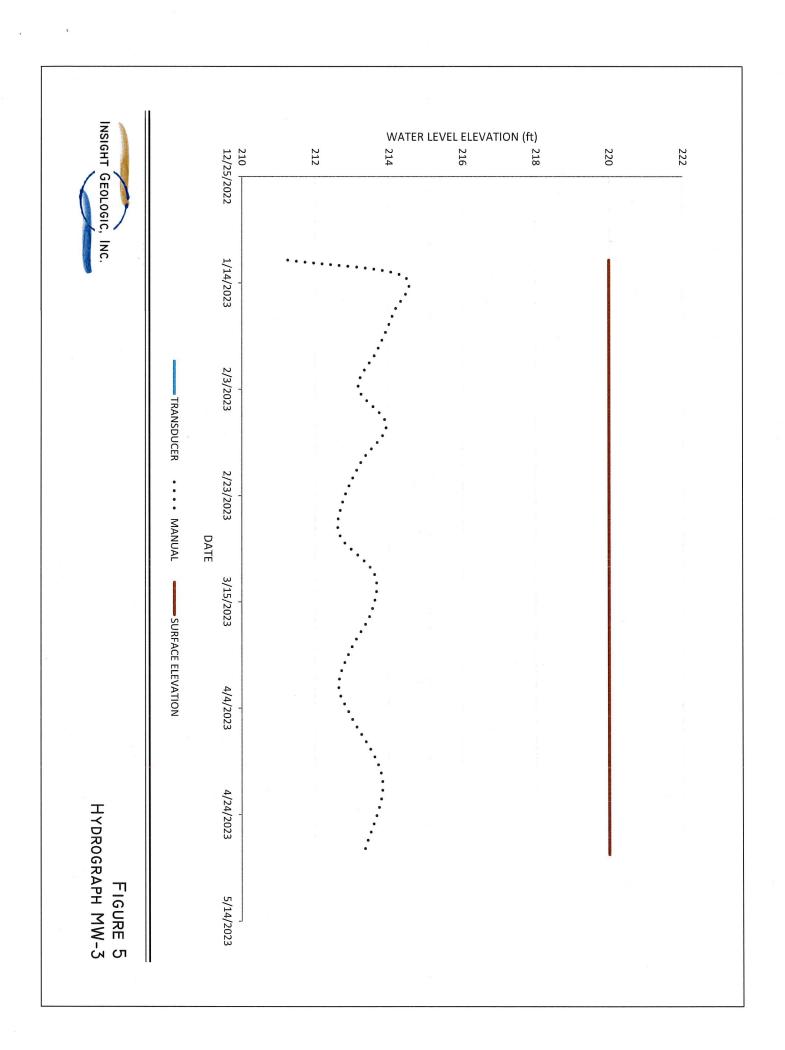

Datalogging pressure transducers were installed in the wells and were programmed to collect groundwater readings at 6-hour intervals during the monitoring period. The transducers recorded groundwater readings from January 9, 2023, to May 1, 2023. Unfortunately, the transducers for MW-1 and MW-3 failed during the monitoring period and only partial transducer data was recovered for these two wells. Manual groundwater measurements were collected on a weekly basis during the monitoring period starting January 9, 2023. Groundwater monitoring data for both the manual measurements and the transducer data are contained in Attachment B. The groundwater hydrographs for the monitoring wells are shown in Figures 3 to 6.

#### **Groundwater Conditions**

Groundwater was present in each of the four monitoring wells throughout the monitoring period. We measured the initial depth of groundwater in the wells at between 0.87 and 8.74 feet below the top of the well casing at the beginning of the manual monitoring period on January 9, 2023.

Groundwater elevations in the monitoring well network were generally within 6 feet between each monitoring well at any given measurement. Generally, groundwater elevations were between 211 and 218 feet above mean sea level, and wells fluctuated between 0.74 feet in MW-4 and 3.13 feet in MW-1. At its highest point, which occurred mid-January 2023, high groundwater ranged from about 0.55 feet below ground surface in well MW-4 to 6.69 feet below ground surface in MW-1. A summary of groundwater measurements is shown in Table 1.

**Table 1. Summary of Measured Groundwater Levels** 

| Well Number |      | roundwater<br>round surface) | Groundwater Elevation (feet above mean sea level) |        |  |
|-------------|------|------------------------------|---------------------------------------------------|--------|--|
|             | Low  | High                         | Low                                               | High   |  |
| MW - 1      | 9.37 | 6.69                         | 215.63                                            | 218.31 |  |
| MW - 2      | 3.01 | 1.69                         | 210.99                                            | 212.31 |  |
| MW - 3      | 8.74 | 5.61                         | 211.26                                            | 214.39 |  |
| MW - 4      | 1.29 | 0.55                         | 211.71                                            | 212.45 |  |

#### **OPINION**

We have performed an evaluation of groundwater conditions at the property located at 2000 24<sup>th</sup> Avenue NW in unincorporated Thurston County, Washington. Groundwater elevations beneath the site were monitored for the period between January 9, 2023, to May 1, 2023. The high groundwater elevation measured in the monitoring well network was about 218.31 feet above the mean sea level in MW-1 near the east edge of the project site. The shallowest depth to groundwater was 0.55 feet below the ground surface in MW-4 just east of the wetland near the southern edge of the project site.