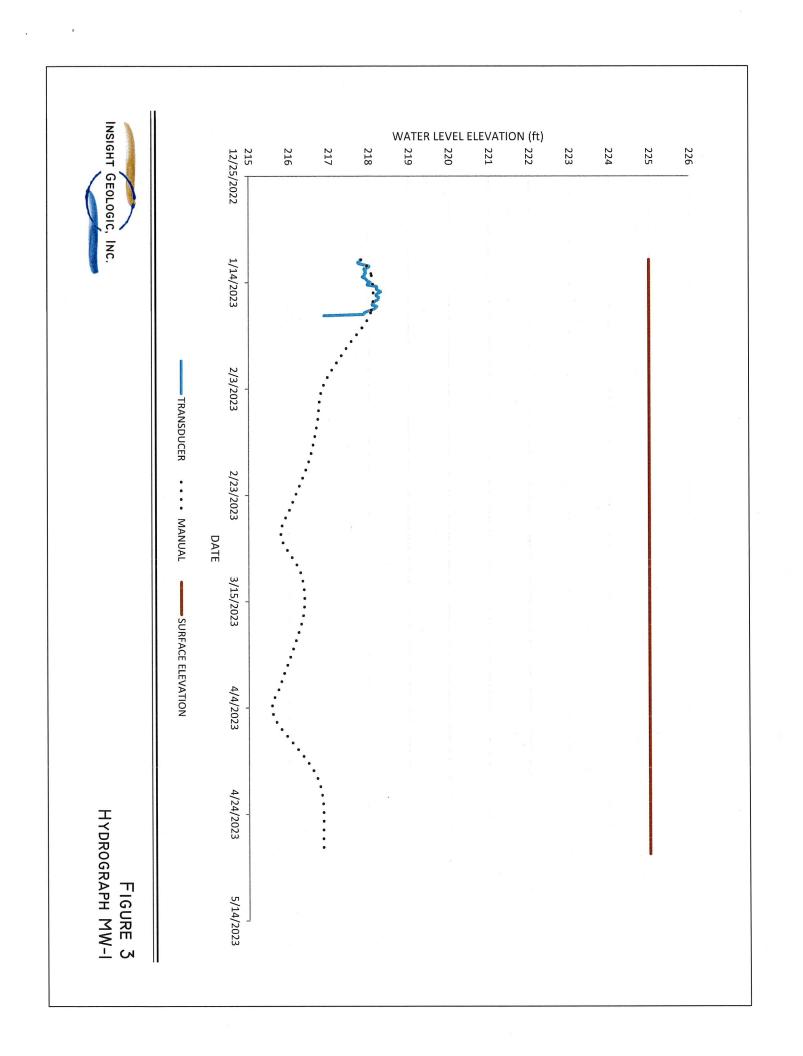

Datalogging pressure transducers were installed in the wells and were programmed to collect groundwater readings at 6-hour intervals during the monitoring period. The transducers recorded groundwater readings from January 9, 2023, to May 1, 2023. Unfortunately, the transducers for MW-1 and MW-3 failed during the monitoring period and only partial transducer data was recovered for these two wells. Manual groundwater measurements were collected on a weekly basis during the monitoring period starting January 9, 2023. Groundwater monitoring data for both the manual measurements and the transducer data are contained in Attachment B. The groundwater hydrographs for the monitoring wells are shown in Figures 3 to 6.

#### **Groundwater Conditions**

Groundwater was present in each of the four monitoring wells throughout the monitoring period. We measured the initial depth of groundwater in the wells at between 0.87 and 8.74 feet below the top of the well casing at the beginning of the manual monitoring period on January 9, 2023.

Groundwater elevations in the monitoring well network were generally within 6 feet between each monitoring well at any given measurement. Generally, groundwater elevations were between 211 and 218 feet above mean sea level, and wells fluctuated between 0.74 feet in MW-4 and 3.13 feet in MW-1. At its highest point, which occurred mid-January 2023, high groundwater ranged from about 0.55 feet below ground surface in well MW-4 to 6.69 feet below ground surface in MW-1. A summary of groundwater measurements is shown in Table 1.

**Table 1. Summary of Measured Groundwater Levels** 

| Well Number |      | roundwater<br>round surface) | Groundwater Elevation (feet above mean sea level) |        |  |
|-------------|------|------------------------------|---------------------------------------------------|--------|--|
|             | Low  | High                         | Low                                               | High   |  |
| MW - 1      | 9.37 | 6.69                         | 215.63                                            | 218.31 |  |
| MW - 2      | 3.01 | 1.69                         | 210.99                                            | 212.31 |  |
| MW - 3      | 8.74 | 5.61                         | 211.26                                            | 214.39 |  |
| MW - 4      | 1.29 | 0.55                         | 211.71                                            | 212.45 |  |

#### **OPINION**

We have performed an evaluation of groundwater conditions at the property located at 2000 24<sup>th</sup> Avenue NW in unincorporated Thurston County, Washington. Groundwater elevations beneath the site were monitored for the period between January 9, 2023, to May 1, 2023. The high groundwater elevation measured in the monitoring well network was about 218.31 feet above the mean sea level in MW-1 near the east edge of the project site. The shallowest depth to groundwater was 0.55 feet below the ground surface in MW-4 just east of the wetland near the southern edge of the project site.