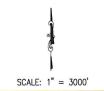

push sampling rig. The approximate location of the wells is shown on the Site Plan, Figure 2. A geologist from Insight Geologic monitored the explorations and maintained a log of the conditions encountered. The borings were completed to depths of between 8 and 16 feet below ground surface (bgs). The soils were visually classified in general accordance with the system described in ASTM D2487-06. The exploration logs are contained in Attachment A.

# LEGEND:

APPROXIMATE PROJECT BOUNDARY

**♦ MW-1** APPROXIMATE MONITORING WELL LOCATION

2000 24th AVENUE NW

OLYMPIA, WASHINGTON

INSIGHT GEOLOGIC, INC.

Figure 2 SITE PLAN