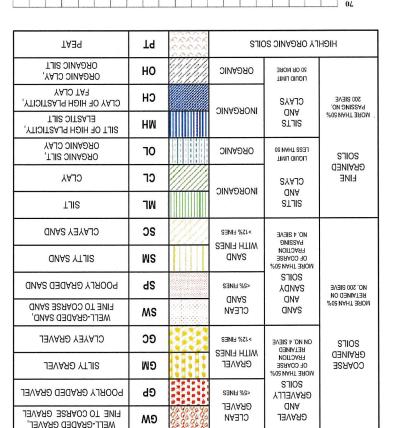

push sampling rig. The approximate location of the wells is shown on the Site Plan, Figure 2. A geologist from Insight Geologic monitored the explorations and maintained a log of the conditions encountered. The borings were completed to depths of between 8 and 16 feet below ground surface (bgs). The soils were visually classified in general accordance with the system described in ASTM D2487-06. The exploration logs are contained in Attachment A.

# ATTACHMENT A EXPLORATION LOGS

INSIGHT GEOLOGIC,