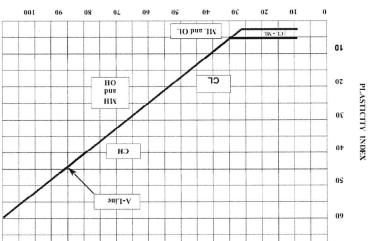

push sampling rig. The approximate location of the wells is shown on the Site Plan, Figure 2. A geologist from Insight Geologic monitored the explorations and maintained a log of the conditions encountered. The borings were completed to depths of between 8 and 16 feet below ground surface (bgs). The soils were visually classified in general accordance with the system described in ASTM D2487-06. The exploration logs are contained in Attachment A.

# ATTACHMENT A EXPLORATION LOGS

INSIGHT GEOLOGIC,