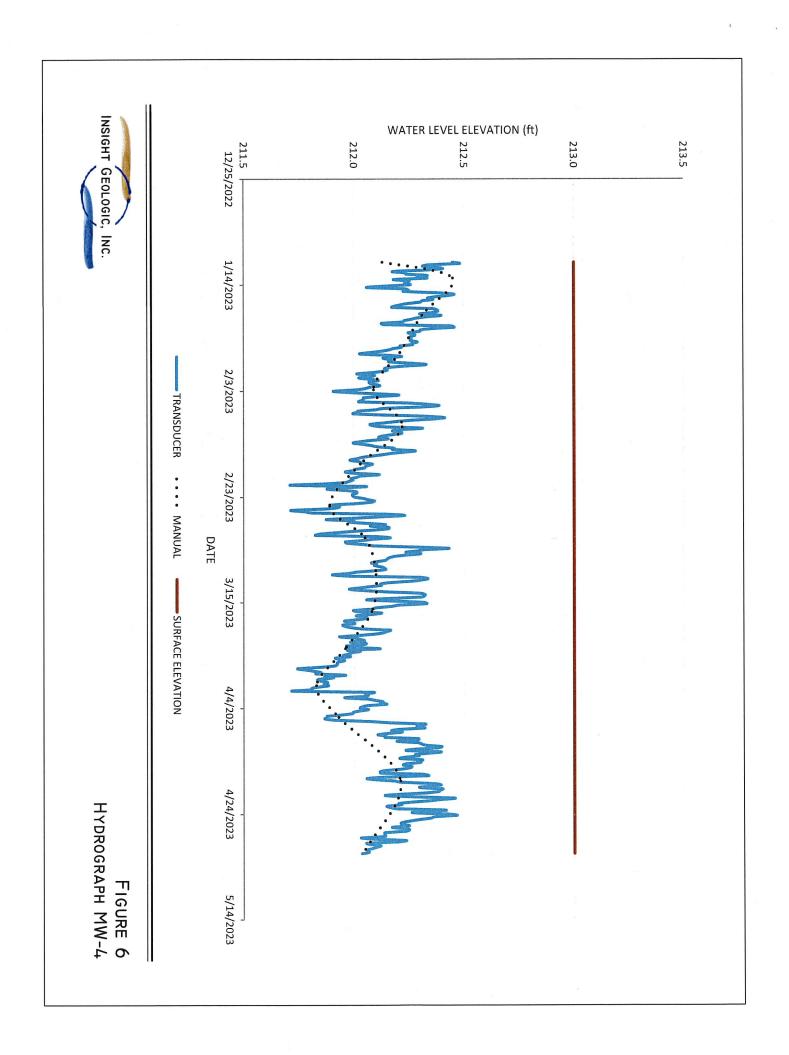

Datalogging pressure transducers were installed in the wells and were programmed to collect groundwater readings at 6-hour intervals during the monitoring period. The transducers recorded groundwater readings from January 9, 2023, to May 1, 2023. Unfortunately, the transducers for MW-1 and MW-3 failed during the monitoring period and only partial transducer data was recovered for these two wells. Manual groundwater measurements were collected on a weekly basis during the monitoring period starting January 9, 2023. Groundwater monitoring data for both the manual measurements and the transducer data are contained in Attachment B. The groundwater hydrographs for the monitoring wells are shown in Figures 3 to 6.

#### **Groundwater Conditions**

Groundwater was present in each of the four monitoring wells throughout the monitoring period. We measured the initial depth of groundwater in the wells at between 0.87 and 8.74 feet below the top of the well casing at the beginning of the manual monitoring period on January 9, 2023.

Groundwater elevations in the monitoring well network were generally within 6 feet between each monitoring well at any given measurement. Generally, groundwater elevations were between 211 and 218 feet above mean sea level, and wells fluctuated between 0.74 feet in MW-4 and 3.13 feet in MW-1. At its highest point, which occurred mid-January 2023, high groundwater ranged from about 0.55 feet below ground surface in well MW-4 to 6.69 feet below ground surface in MW-1. A summary of groundwater measurements is shown in Table 1.

**Table 1. Summary of Measured Groundwater Levels** 

| Well Number |      | roundwater<br>round surface) | Groundwater Elevation (feet above mean sea level) |        |  |
|-------------|------|------------------------------|---------------------------------------------------|--------|--|
|             | Low  | High                         | Low                                               | High   |  |
| MW - 1      | 9.37 | 6.69                         | 215.63                                            | 218.31 |  |
| MW - 2      | 3.01 | 1.69                         | 210.99                                            | 212.31 |  |
| MW - 3      | 8.74 | 5.61                         | 211.26                                            | 214.39 |  |
| MW - 4      | 1.29 | 0.55                         | 211.71                                            | 212.45 |  |

#### **OPINION**

We have performed an evaluation of groundwater conditions at the property located at 2000 24<sup>th</sup> Avenue NW in unincorporated Thurston County, Washington. Groundwater elevations beneath the site were monitored for the period between January 9, 2023, to May 1, 2023. The high groundwater elevation measured in the monitoring well network was about 218.31 feet above the mean sea level in MW-1 near the east edge of the project site. The shallowest depth to groundwater was 0.55 feet below the ground surface in MW-4 just east of the wetland near the southern edge of the project site.