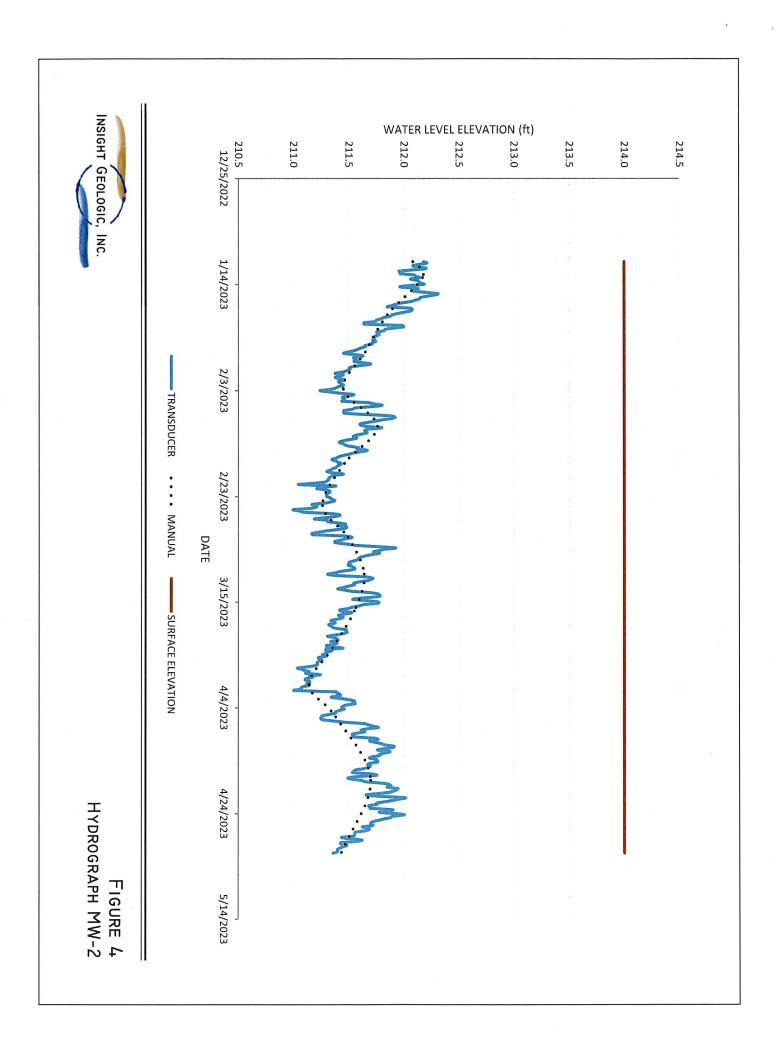

Datalogging pressure transducers were installed in the wells and were programmed to collect groundwater readings at 6-hour intervals during the monitoring period. The transducers recorded groundwater readings from January 9, 2023, to May 1, 2023. Unfortunately, the transducers for MW-1 and MW-3 failed during the monitoring period and only partial transducer data was recovered for these two wells. Manual groundwater measurements were collected on a weekly basis during the monitoring period starting January 9, 2023. Groundwater monitoring data for both the manual measurements and the transducer data are contained in Attachment B. The groundwater hydrographs for the monitoring wells are shown in Figures 3 to 6.

#### **Groundwater Conditions**

Groundwater was present in each of the four monitoring wells throughout the monitoring period. We measured the initial depth of groundwater in the wells at between 0.87 and 8.74 feet below the top of the well casing at the beginning of the manual monitoring period on January 9, 2023.

Groundwater elevations in the monitoring well network were generally within 6 feet between each monitoring well at any given measurement. Generally, groundwater elevations were between 211 and 218 feet above mean sea level, and wells fluctuated between 0.74 feet in MW-4 and 3.13 feet in MW-1. At its highest point, which occurred mid-January 2023, high groundwater ranged from about 0.55 feet below ground surface in well MW-4 to 6.69 feet below ground surface in MW-1. A summary of groundwater measurements is shown in Table 1.

**Table 1. Summary of Measured Groundwater Levels** 

| Well Number |      | roundwater<br>round surface) | Groundwater Elevation (feet above mean sea level) |        |  |
|-------------|------|------------------------------|---------------------------------------------------|--------|--|
|             | Low  | High                         | Low                                               | High   |  |
| MW - 1      | 9.37 | 6.69                         | 215.63                                            | 218.31 |  |
| MW - 2      | 3.01 | 1.69                         | 210.99                                            | 212.31 |  |
| MW - 3      | 8.74 | 5.61                         | 211.26                                            | 214.39 |  |
| MW - 4      | 1.29 | 0.55                         | 211.71                                            | 212.45 |  |

#### **OPINION**

We have performed an evaluation of groundwater conditions at the property located at 2000 24<sup>th</sup> Avenue NW in unincorporated Thurston County, Washington. Groundwater elevations beneath the site were monitored for the period between January 9, 2023, to May 1, 2023. The high groundwater elevation measured in the monitoring well network was about 218.31 feet above the mean sea level in MW-1 near the east edge of the project site. The shallowest depth to groundwater was 0.55 feet below the ground surface in MW-4 just east of the wetland near the southern edge of the project site.