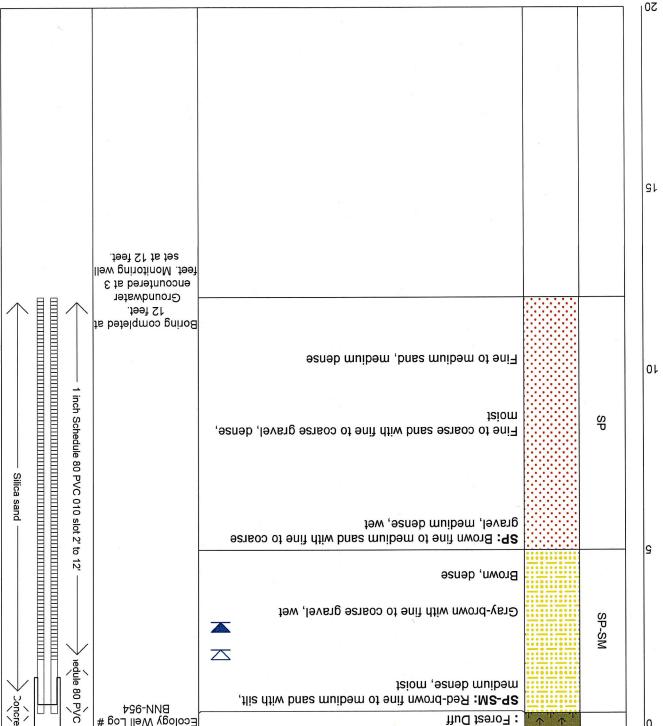

push sampling rig. The approximate location of the wells is shown on the Site Plan, Figure 2. A geologist from Insight Geologic monitored the explorations and maintained a log of the conditions encountered. The borings were completed to depths of between 8 and 16 feet below ground surface (bgs). The soils were visually classified in general accordance with the system described in ASTM D2487-06. The exploration logs are contained in Attachment A.

Monitoring wells, consisting of a 1-inch diameter casing and screen, were installed in each of the borings (MW-1 to MW-4) on-site to the depth of 15, 12, 15, and 8 feet bgs, respectively. Each monitoring well was completed with a locking, tamper-resistant steel cover, installed flush with the surrounding grade. The monitoring well construction details are included in Attachment A. For the purposes of this report, groundwater elevations were based on estimated ground surface elevation obtained from the Thurston County GeoData elevation contour data layer.

Datalogging pressure transducers were installed in the wells and were programmed to collect groundwater readings at 6-hour intervals during the monitoring period. The transducers recorded groundwater readings from January 9, 2023, to May 1, 2023. Unfortunately, the transducers for MW-1 and MW-3 failed during the monitoring period and only partial transducer data was recovered for these two wells. Manual groundwater measurements were collected on a weekly basis during the monitoring period starting January 9, 2023. Groundwater monitoring data for both the manual measurements and the transducer data are contained in Attachment B. The groundwater hydrographs for the monitoring wells are shown in Figures 3 to 6.