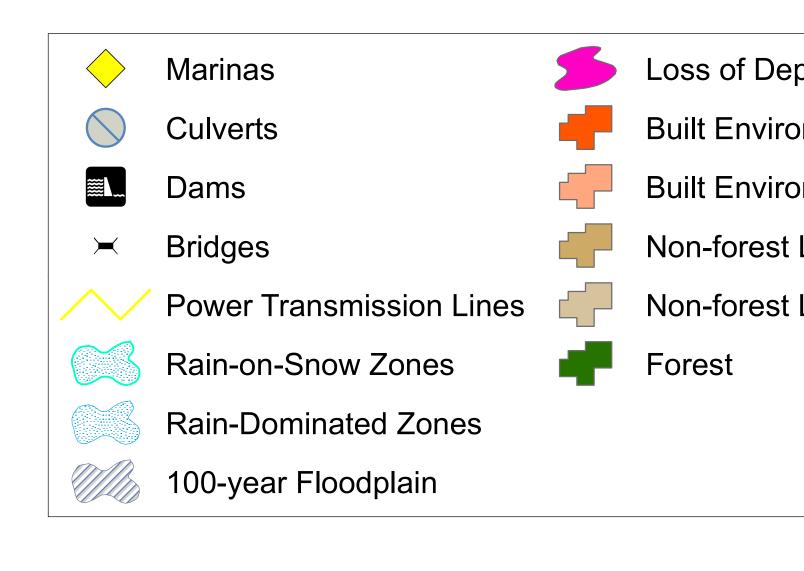

## THU Shorel

R3E

Hyd

R2E

Water Proce \*Built Environ \*Loss of Dep <u>Delivery</u> - Impaired tim - Impaired tim <u>Movement</u> - Impaired ou - Impaired su deposits - Impaired rea - Impaired ve - Impaired ve plain

R1E

McNEIL ISLAND

Nisqually Indian

Reservation

Yelm

| JRSTON COUNTY                                                                                                                                                                                                                                                                                                                                                                                                                                                                                                                                                                                                                                                                                                                                                                                                                                                                                                                                                                                                                                                                                                                                                                                                                                                                                                                                                                                                                                                                                                                                                        | T20N          |
|----------------------------------------------------------------------------------------------------------------------------------------------------------------------------------------------------------------------------------------------------------------------------------------------------------------------------------------------------------------------------------------------------------------------------------------------------------------------------------------------------------------------------------------------------------------------------------------------------------------------------------------------------------------------------------------------------------------------------------------------------------------------------------------------------------------------------------------------------------------------------------------------------------------------------------------------------------------------------------------------------------------------------------------------------------------------------------------------------------------------------------------------------------------------------------------------------------------------------------------------------------------------------------------------------------------------------------------------------------------------------------------------------------------------------------------------------------------------------------------------------------------------------------------------------------------------|---------------|
| line Master Program<br>2013 Update<br><u>Map 17</u><br>drologic Processes<br>Alterations                                                                                                                                                                                                                                                                                                                                                                                                                                                                                                                                                                                                                                                                                                                                                                                                                                                                                                                                                                                                                                                                                                                                                                                                                                                                                                                                                                                                                                                                             | T19N          |
| f Depressional WetlandsImage: Water Resource Inventory Areanvironment (High Permeability Deposits)Image: Water Resource Inventory Areanvironment (Low Permeability Deposits)Image: Water Resource Inventory Arearest Landcover on High Permeability DepositsImage: Water Resource Inventory Arearest Landcover on Low Permeability DepositsImage: Water Resource Inventory Arearest Landcover on Low Permeability DepositsImage: Water Resource Inventory Arearest Landcover on Low Permeability DepositsImage: Water Resource Inventory Arearest Landcover on Low Permeability DepositsImage: Water Resource Inventory Arearest Landcover on Low Permeability DepositsImage: Water Resource Inventory Arearest Landcover on Low Permeability DepositsImage: Water Resource Inventory Arearest Landcover on Low Permeability DepositsImage: Water Resource Inventory Arearest Landcover on Low Permeability DepositsImage: Water Resource Inventory Arearest Landcover on Low Permeability DepositsImage: Water Resource Inventory Arearest Landcover on Low Permeability DepositsImage: Water Resource Inventory Arearest Landcover on Low Permeability DepositsImage: Water Resource Inventory Arearest Landcover on Low Permeability DepositsImage: Water Resource Inventory Arearest Landcover on Low Permeability DepositsImage: Water Resource Inventory Arearest Landcover Inventory AreaImage: Water Resource Inventory Arearest Landcover Inventory AreaImage: Water Resource Inventory Arearest Landcover Inventory AreaImage: Water Resource Inventory Ar | T18N          |
| cess Alterations based on methods from Stanley et al. 2008         onment = Low, Medium and High Intensity Developed landcover         opressional Wetlands = Built Environment on hydric soils with < 2% slope                                                                                                                                                                                                                                                                                                                                                                                                                                                                                                                                                                                                                                                                                                                                                                                                                                                                                                                                                                                                                                                                                                                                                                                                                                                                                                                                                      | T17N          |
| $ \begin{array}{cccccccccccccccccccccccccccccccccccc$                                                                                                                                                                                                                                                                                                                                                                                                                                                                                                                                                                                                                                                                                                                                                                                                                                                                                                                                                                                                                                                                                                                                                                                                                                                                                                                                                                                                                                                                                                                | T16N          |
| <complex-block><text></text></complex-block>                                                                                                                                                                                                                                                                                                                                                                                                                                                                                                                                                                                                                                                                                                                                                                                                                                                                                                                                                                                                                                                                                                                                                                                                                                                                                                                                                                                                                                                                                                                         | <b>Y</b> T15N |