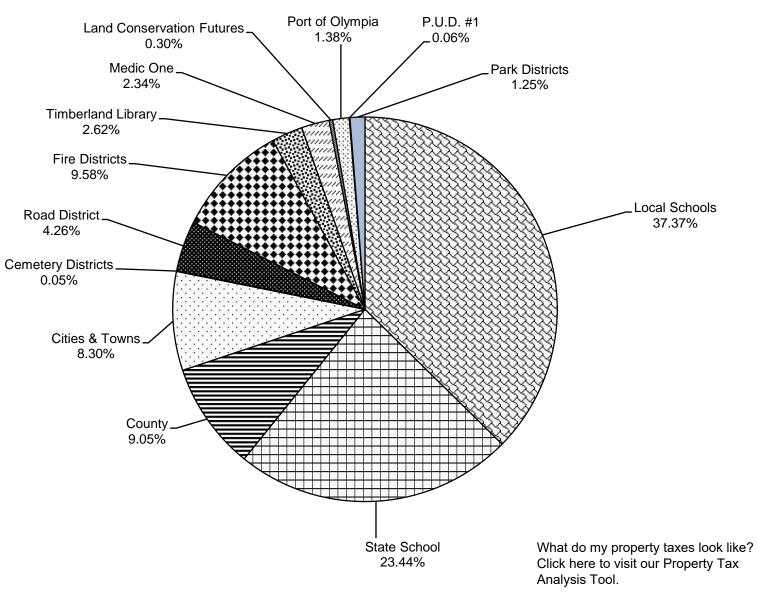

| 1,487,754   | 3.19%         | 2.49%    | 3.39%        | 9.34%    |
| Olympia Metropolitan Park Dist.  | 3,612,743   | 3,922,756   | 4,263,470   | 4,403,173   | 8.58%         | 8.69%    | 3.28%        | 21.88%   |
| Tumwater Metropolitan Park Dist. | -           | -           | 1,701,829   | 1,766,712   |               |          | 3.81%        |          |
| Total                            | 96,211,056  | 99,360,286  | 103,802,118 | 106,912,192 | 3.27%         | 4.47%    | 3.00%        | 11.12%   |
| Grand Totals                     | 424,850,415 | 399,237,630 | 475,749,789 | 501,686,547 | -6.03%        | 19.16%   | 5.45%        | 18.09%   |

<sup>(</sup>i) 2017, 2018, & 2019 Legislative changes to Local and State School levies.

## Where Tax Dollars Go 2021 Tax Dollar Distribution







### Certified Values For Tax Year 2021

|                                           | Α                                      | B *             | С            | D                           | B + C *            |
|-------------------------------------------|----------------------------------------|-----------------|--------------|-----------------------------|--------------------|
| Taxing District                           | New Construction &<br>Added Improvment | Real & Personal | Timber Value | State Assessed<br>Utilities | Total<br>Certified |
| CEMETERY DISTRICT #1                      |                                        |                 |              |                             |                    |
| Levy: CEMETERY I-ROCHESTER                | \$14,516,890