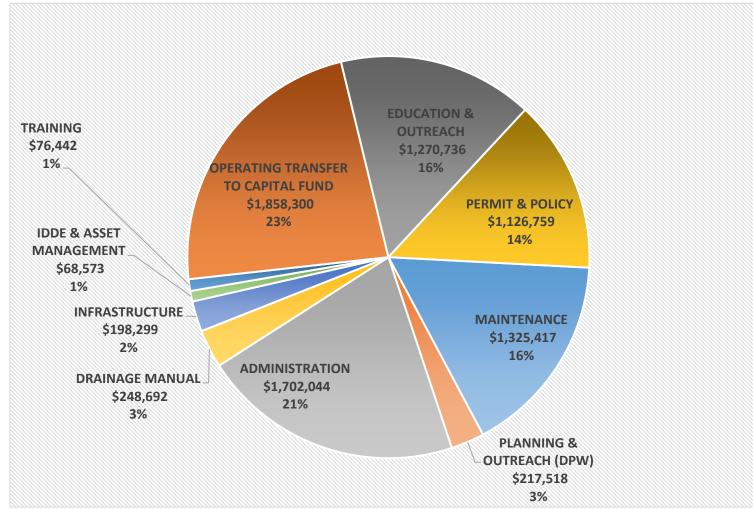

### ADMINISTRATION (PUBLIC WORKS) 21% OF BUDGET

- Non-Project Related Staffing Costs
- Administrative and Financial Services Support
- Office and Operating Supplies
- Professional Services
- Internal Costs (16% of SSWU Expenditures)
  - Indirect Costs
  - ER&R Costs
  - I.T. Costs

### OPERATING TRANSFER TO CAPITAL 23% OF BUDGET

\$1,858,300 Transferred to Fund #4070 (Capital Program)

- Retrofit/Restoration Studies
- Land Acquisition
- Design and Construction of Stormwater Management Projects

### CPED EDUCATION AND OUTREACH 16% OF BUDGET

Supports CPED related Admin/and Interfund Costs

Supports Chapters 4 & 5 of the Stormwater Management Program Plan

- Public Education and Outreach
- General Awareness
- Behavior Change
- Stewardship
- Public Involvement
- Internal Costs

### **CPED PERMIT AND POLICY** 14% **OF BUDGET**

- Municipal Stormwater Permit Coordination
- Municipal Stormwater Permit and Ecology Regional Monitoring Fees
- Water Monitoring Program
- Planning, Program Coordination, and Policy Review/Development
- Emerging Policy Issues

### PUBLIC WORKS MAINTENANCE 16% OF BUDGET

Supports Inspection, Assessment, and Maintenance Activities

- Public and Private SW Facility Inspections
- Utility Locate Program
- Outfall Assessment
- Outside Vendors for Storm System Maintenance

### OTHER BUDGET EXPENDITURES 10% OF BUDGET (PUBLIC WORKS)

- Infrastructure Mapping (2%)
- Drainage Manual (3%)
- Training (1%)
- IDDE & Asset Management (1%)
- Planning and Outreach DPW (3%)