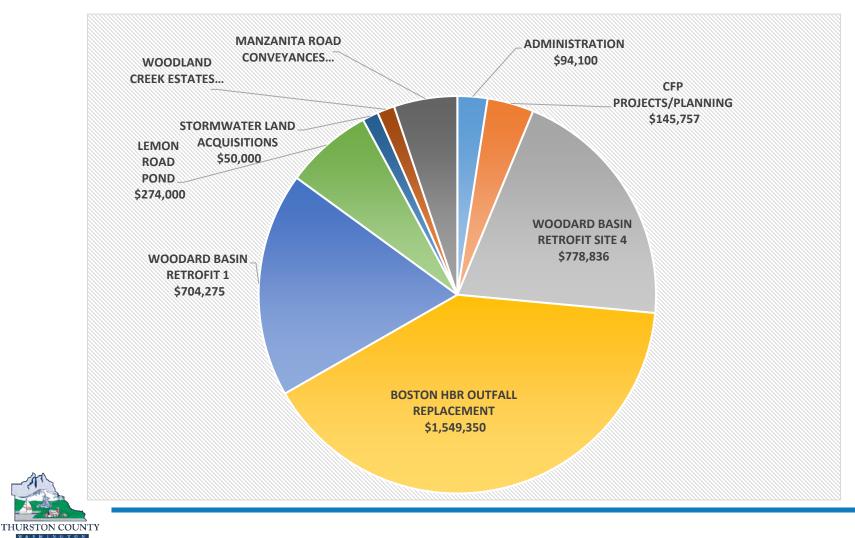

#### 2022 SSWU CAPITAL BUDGET FUND #4070

Thurston County Public Works

SINCE 1852

### OPERATING TRANSFER TO CAPITAL 23% OF BUDGET

\$1,858,300 Transferred to Fund #4070 (Capital Program)

- Retrofit/Restoration Studies
- Land Acquisition
- Design and Construction of Stormwater Management Projects