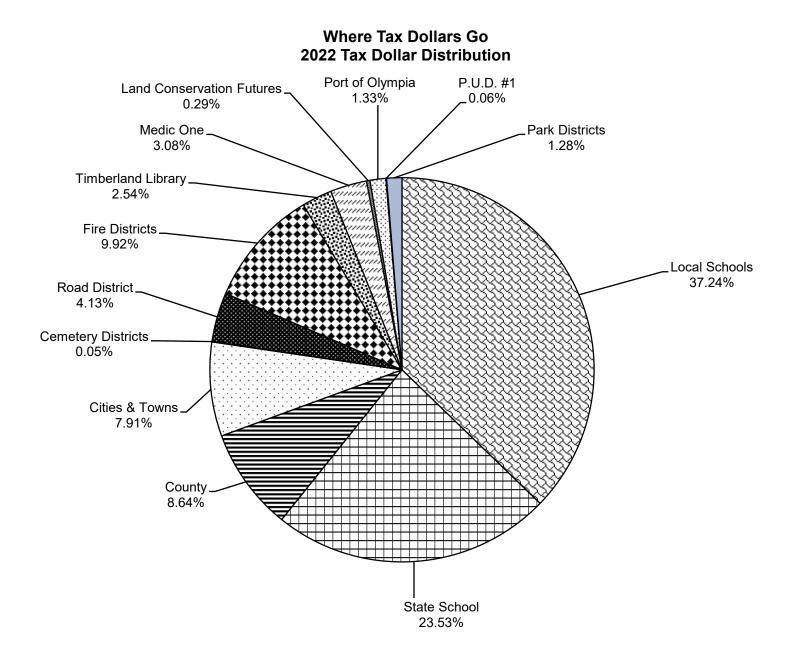

### HOW TAX RATES ARE DETERMINED

Tax rates are expressed in dollars per thousand dollars of assessed value. The budget needs of various taxing districts influence tax rates. After districts approve their budgets and voters pass or defeat special levies, the schools, cities, fire districts, the County, Timberland Library, the Port, road's and other special districts submit their budgets to the County.

Toward the end of the calendar year, the Assessor can then calculate tax rates for each district and each tax code area. The tax rate for the individual taxing district is determined by dividing the approved district budget by the taxable assessed value of property within its district boundaries. Many rates changed for 2022 due to voted levies, lid lifts, and legislative action (EHB 2242)(ESSB 6614)(2SSB 5313).

### Example of Taxing District Tax Rate:

<u>City of Lacey Levy Amount \$8,046,612.00</u> = \$0.8811 Tax Rate/\$1,000 Lacey's Assessed Values \$9,132,866,690

An aggregate tax rate is calculated for 73 specific regions in Thurston County known as Tax Code Areas (TCAs). The TCAs are a unique combination of taxing districts that overlap to provide services to property owners in each area.

The aggregate tax rate is determined by totaling the individual tax district rates of the districts that provide service for each area. For example, TCA 241 is located in the City of Lacey. It consists of 9 different taxing districts and has an aggregate tax rate of \$11.61 per \$1,000 of assessed value for 2022 property taxes.