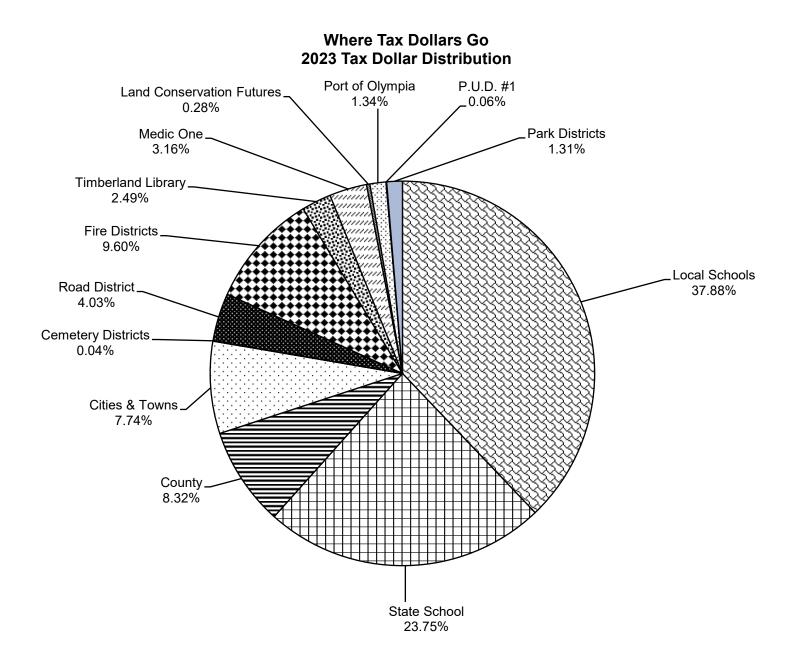

#### Countywide Results of Assessment Year 2022 Revaluation

- Thurston County's assessed values totaled \$59.890 billion.
- This represents an overall increase of \$12.615 billion from the previous year.
- The percent increase in total assessed value is approximately 26.7%.

\* Shows assessed values after reduction for exemptions.

| Taxing Authorities                                                                                                                                                                                                                                                            | ► The Assessor's Office                                                                                                                                                                                                                                                                                                                                                                                                                              | The Treasurer's Office                                                                                                                                                                                                                                                                                                                                                                 |
|-------------------------------------------------------------------------------------------------------------------------------------------------------------------------------------------------------------------------------------------------------------------------------|------------------------------------------------------------------------------------------------------------------------------------------------------------------------------------------------------------------------------------------------------------------------------------------------------------------------------------------------------------------------------------------------------------------------------------------------------|----------------------------------------------------------------------------------------------------------------------------------------------------------------------------------------------------------------------------------------------------------------------------------------------------------------------------------------------------------------------------------------|
| MAKE OR UPHOLD<br>THE TAX LAWS<br>that govern<br>Levies and Tax Rates.                                                                                                                                                                                                        | DETERMINES THE<br>FAIR MARKET VALUE<br>of<br>Real and Personal Property.                                                                                                                                                                                                                                                                                                                                                                             | SENDS TAX NOTICES AND<br>COLLECTS TAXES<br>from<br>Property Owners.                                                                                                                                                                                                                                                                                                                    |
| These taxing authorities include                                                                                                                                                                                                                                              | The Assessor's staff:                                                                                                                                                                                                                                                                                                                                                                                                                                | The Treasurer's staff                                                                                                                                                                                                                                                                                                                                                                  |
| <ul> <li>State Legislature</li> <li>Department of Revenue</li> <li>Local Government</li> <li>County, Cities and Towns</li> <li>Local Taxing Districts <ul> <li>Cemeteries</li> <li>Fire Districts</li> <li>Libraries</li> <li>Medic One</li> <li>Ports</li> </ul> </li> </ul> | <ul> <li>Physically inspects all properties<br/>once every six years.</li> <li>Determination of market value.</li> <li>Sends out valuation notices.</li> <li>Assists qualified property owners in<br/>enrolling in appropriate exemption<br/>or special use programs.</li> <li>Responds to appeals and makes<br/>adjustments as warranted.</li> <li>Ensures budgets of the taxing<br/>districts comply with state legal<br/>requirements.</li> </ul> | <ul> <li>Works with Assessor's office to calculate taxes.</li> <li>Sends tax notices to property owners.</li> <li>Determines appropriate distribution relative to each tax collected.</li> <li>Collects the property taxes from taxpayers and distributes to the various state, school, county, city and district funds as levied.</li> <li>Recalculates any taxes adjusted</li> </ul> |
| <ul> <li>Roads</li> <li>Schools</li> <li>P.U.D.</li> <li>Local Taxing Districts submit certified budgets to the county commissioners with a request to levy taxes for the upcoming tax year.</li> </ul>                                                                       | <ul> <li>Calculates the Levy Rate.</li> <li>Creates and certifies the tax roll.</li> <li>Updates Property Ownership.</li> <li>Maps Tax Parcels.</li> </ul>                                                                                                                                                                                                                                                                                           | <ul> <li>for current and prior year taxes<br/>due to Board of Equalization<br/>appeals, senior exemptions, etc.</li> <li>Refunds overpayments,<br/>administers unclaimed property<br/>related to tax payments.</li> <li>Administers and collects the real<br/>estate excise tax on conveyance<br/>of real property.</li> </ul>                                                         |