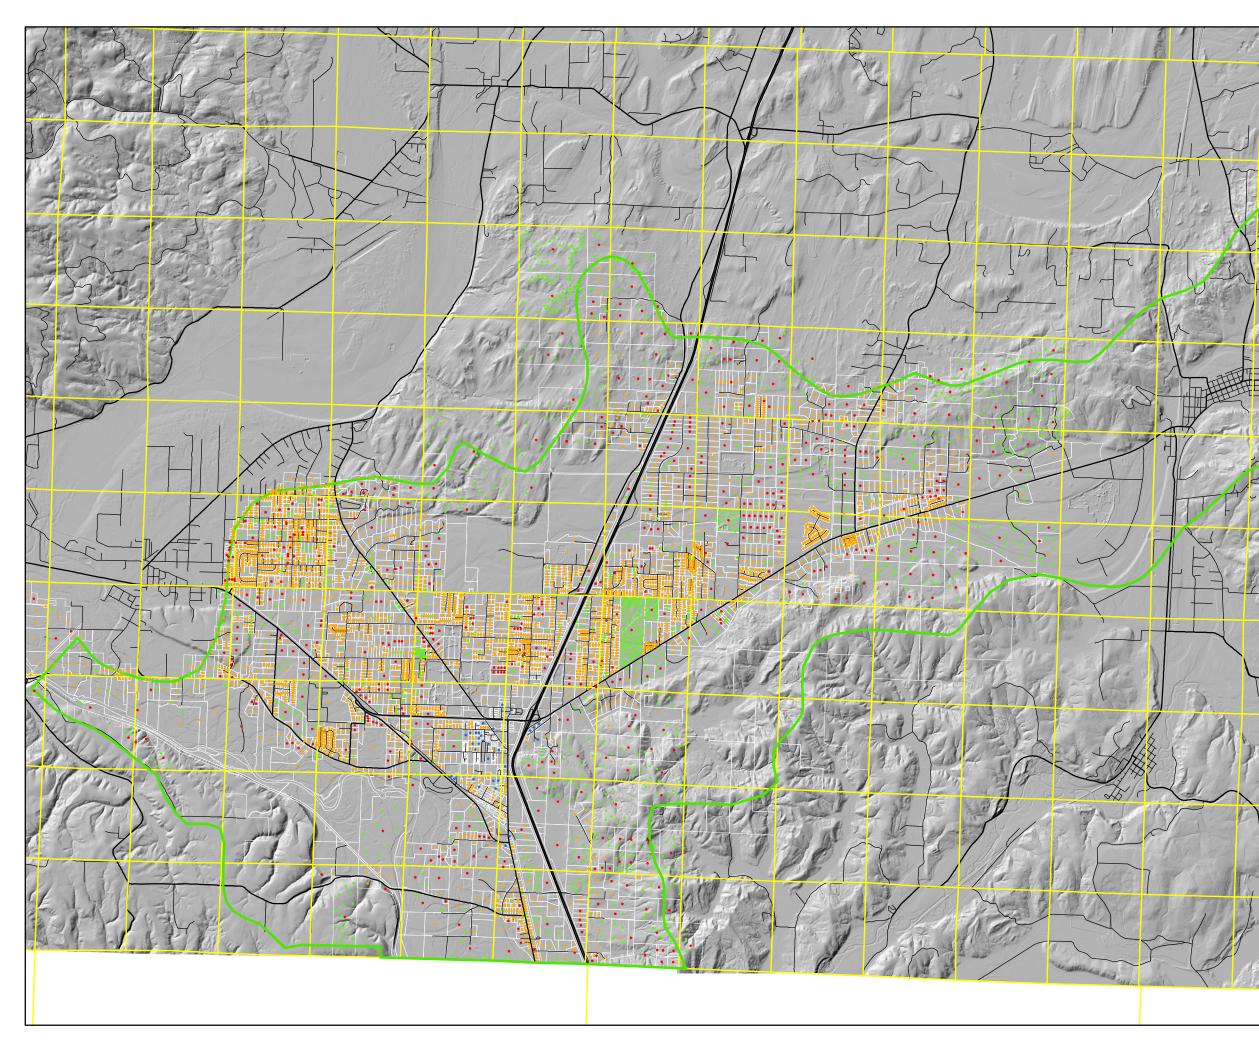

## THURSTON COUNTY Scatter Creek Watershed Preliminary Model Area 2013

Full Buildout Scenario Using Current On-Site Septic, TRPC Projected Full Buildout, Vested Plat and Sewer Availability Data

- Full Buildout Scenario Added On-Site Septic
- Current On-Site Septic Convert Sewer in Full Buildout
- Tax Lot Buildout Scenario Added On-Site Septic
- Current On-Site Septic May 2013
- Scatter Creek Project Area Tax Lots
- Scatter Creek Preliminary Model Area
  - Sections

Points represening On-Site Septic were placed within the tax lot using ArcGIS software. These point are not current or potential septic contribution locates and are intended only as a representational Latitude/Longitude location within the parcel for the purposes of modeling septic contribution to the Scatter Creek Project Area.