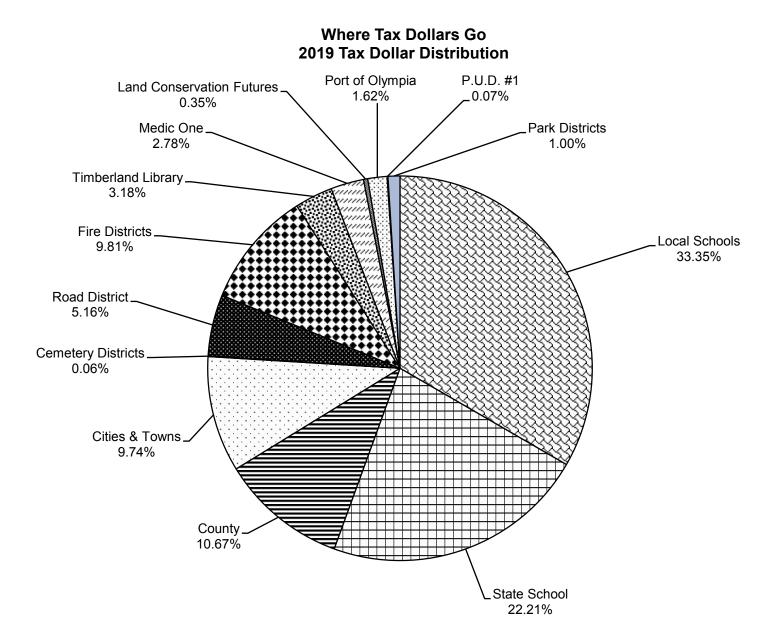

# TABLE OF CONTENTS: Statement of 2018 Assessments for Taxes Collected in 2019

| Message from the Thurston County Assessor                                      |            |
|--------------------------------------------------------------------------------|------------|
| Property Tax Flow Chart                                                        | 2          |
| Thurston County Assessor's Office Mission and Contacts                         | 3          |
| Comparison of Property Taxes (2018:2019)                                       | 4 - 5      |
| Summary of Taxing District Levy Changes (2016 – 2019)                          | 6 - 7      |
| 2019 Tax Distribution Pie Chart                                                |            |
| Certified Values by Taxing District for 2019 Tax Year                          | 9 - 13     |
| Assessed Values, Levy Rates and Taxes                                          |            |
| Consolidated Tax Code Areas (TCA) and Rates                                    |            |
| $\begin{array}{cccccccccccccccccccccccccccccccccccc$                           |            |
| How Tax Rates are Determined                                                   | 40         |
| Taxable Values Used to Set Regular Levies by Tax Code Area (TCA)               | 41         |
| 2017 & 2018 Legislative Changes to the State & Local School Levy (EHB 2242)(ba | ack cover) |

### From Tax Years 2016 to 2019

|                                 |             |             |             |             | In       | crease From | 1        | % Incr. From |
|---------------------------------|-------------|-------------|-------------|-------------|----------|-------------|----------|--------------|
| Taxing District                 | 2016        | 2017        | 2018        | 2019        | 16 to 17 | 17 to 18    | 18 to 19 | 16 to 19     |
| School Districts:               |             |             |             |             |          |             |          |              |
| Centralia                       | 139,211     | 137,670     | 249,966     | 220,465     | -1.11%   | 81.57%      | -11.80%  | 58.37%       |
| Griffin                         | 4,248,297   | 4,315,849   | 4,333,955   | 3,759,400   | 1.59%    | 0.42%       | -13.26%  | -11.51%      |
| North Thurston                  | 52,392,812  | 59,633,880  | 64,327,765  | 44,761,737  | 13.82%   | 7.87%       | -30.42%  | -14.57%      |
| Olympia                         | 38,799,760  | 44,015,164  | 45,377,229  | 41,028,139  | 13.44%   | 3.09%       | -9.58%   | 5.74%        |
| Rainier                         | 2,142,393   | 2,234,362   | 2,273,098   | 1,475,430   | 4.29%    | 1.73%       | -35.09%  | -31.13%      |
| Rochester                       | 5,617,974   | 5,240,961   | 5,502,600   | 3,419,083   | -6.71%   | 4.99%       | -37.86%  | -39.14%      |
| Tenino                          | 4,054,729   | 4,145,484   | 4,277,883   | 2,907,451   | 2.24%    | 3.19%       | -32.04%  | -28.29%      |
| Tumwater                        | 26,364,820  | 28,579,024  | 25,494,986  | 27,398,892  | 8.40%    | -10.79%     | 7.47%    | 3.92%        |
| Yelm                            | 12,540,544  | 12,827,943  | 13,117,501  | 8,193,285   | 2.29%    | 2.26%       | -37.54%  | -34.67%      |
| State Schools                   | 59,082,304  | 59,746,954  | 90,007,408  | 88,690,313  | 1.12%    | 50.65%      | -1.46%   | 50.11%       |
| Total                           | 205,382,845 | 220,877,291 | 254,962,391 | 221,854,195 | 7.54%    | 15.43%      | -12.99%  | 8.02%        |
| Other Districts:                |             |             |             |             |          |             |          |              |
| Tanglewilde Park & Rec          | 62,192      | 62,740      | 63,368      | 64,132      | 0.88%    | 1.00%       | 1.21%    | 3.12%        |
| Timberland Library              | 11,423,361  | 11,991,649  | 12,311,694  | 12,685,876  | 4.97%    | 2.67%       | 3.04%    | 11.05%       |
| Port of Olympia                 | 5,082,798   | 5,199,373   | 6,246,095   | 6,452,560   | 2.29%    | 20.13%      | 3.31%    | 26.95%       |
| PUD                             | 268,287     | 275,952     | 282,128     | 291,207     | 2.86%    | 2.24%       | 3.22%    | 8.54%        |
| Cemetery Dist. 1                | 63,235      | 60,933      | 62,041      | 63,494      | -3.64%   | 1.82%       | 2.34%    | 0.41%        |
| Cemetery Dist. 2                | 155,104     | 161,839     | 165,629     | 170,695     | 4.34%    | 2.34%       | 3.06%    | 10.05%       |
| Thurston County                 | 36,927,009  | 37,961,117  | 40,347,340  | 42,614,865  | 2.80%    | 6.29%       | 5.62%    | 15.40%       |
| Thurston County Roads           | 21,605,668  | 22,027,464  | 21,001,153  | 20,589,108  | 1.95%    | -4.66%      | -1.96%   | -4.71%       |
| Medic One                       | 10,225,254  | 10,514,594  | 10,758,206  | 11,101,512  | 2.83%    | 2.32%       | 3.19%    | 8.57%        |
| Conservation Futures            | 1,293,253   | 1,329,848   | 1,360,660   | 1,404,080   | 2.83%    | 2.32%       | 3.19%    | 8.57%        |
| Olympia Metropolitan Park Dist. | -           | 3,346,646   | 3,612,743   | 3,922,756   |          | 7.95%       | 8.58%    |              |
| Total                           | 87,106,162  | 92,932,154  | 96,211,056  | 99,360,286  | 6.69%    | 3.53%       | 3.27%    | 14.07%       |
| Grand Totals                    | 354,954,257 | 381,463,964 | 424,850,415 | 399,237,630 | 7.47%    | 11.37%      | -6.03%   | 12.48%       |