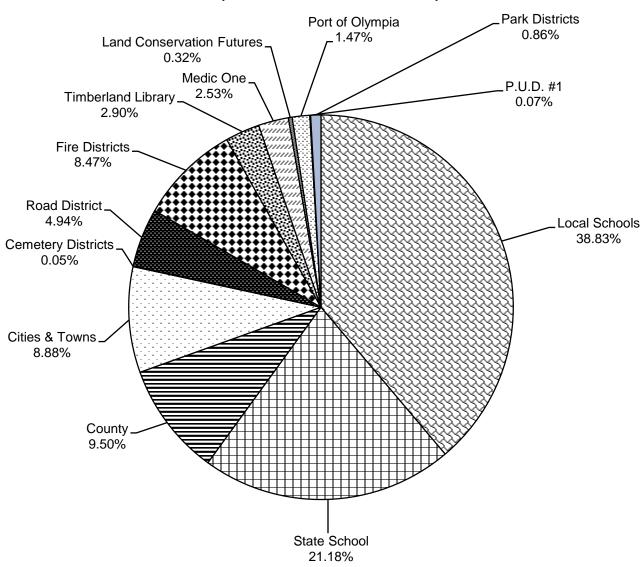

10,225,254  | 10,514,594  | 10,758,206  | 2.68%         | 2.83%    | 2.32%        | 8.03%    |
| Conservation Futures            | 1,259,473   | 1,293,253   | 1,329,848   | 1,360,660   | 2.68%         | 2.83%    | 2.32%        | 8.03%    |
| Olympia Metropolitan Park Dist. | · · · · · - | · · · · -   | 3,346,646   | 3,612,743   |               |          | 100.00%      | 100.00%  |
| Total                           | 84,809,528  | 87,106,162  | 89,585,508  | 96,211,056  | 2.71%         | 2.85%    | 7.40%        | 13.44%   |
| Grand Totals                    | 347,433,400 | 354,954,257 | 378,117,318 | 424,850,415 | 2.16%         | 6.53%    | 12.36%       | 22.28%   |

<sup>(</sup>a) Includes regular and voter approved (excess) levies.

# Where Tax Dollars Go (2018 Tax Dollar Distribution)







#### Certified Values For Tax Year 2018

|                                           | A                                      | B *             | С            | D                           | B + C *            |
|-------------------------------------------|----------------------------------------|-----------------|--------------|-----------------------------|--------------------|
| Taxing District                           | New Construction &<br>Added Improvment | Real & Personal | Timber Value | State Assessed<br>Utilities | Total<br>Certified |
| CEMETERY DISTRICT #1                      |                                        |                 |              |                             |                    |
| Levy: CEMETERY I-ROCHESTER                | \$10,280,630