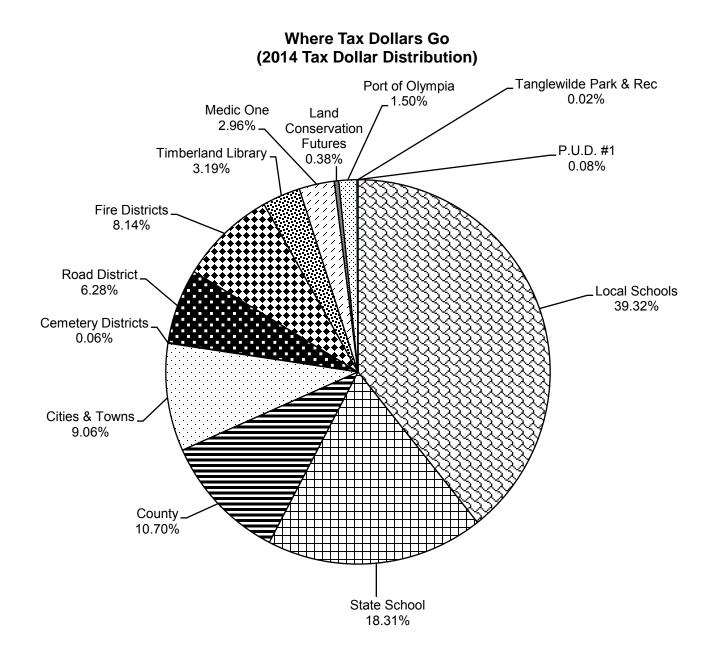

35,165,586  | 2.64%    | 1.64%        | 2.09%    | 6.51%        |
| Thurston County Roads  | 19,537,633  | 19,928,933  | 20,304,912  | 20,661,714  | 2.00%    | 1.89%        | 1.76%    | 5.75%        |
| Medic One              | 9,134,071   | 9,378,600   | 9,538,134   | 9,738,937   | 2.68%    | 1.70%        | 2.11%    | 6.62%        |
| Conservation Futures   | 1,155,259   | 1,186,187   | 1,205,213   | 1,231,745   | 2.68%    | 1.60%        | 2.20%    | 6.62%        |
| Total                  | 77,687,537  | 79,453,156  | 80,686,441  | 82,762,902  | 2.27%    | 1.55%        | 2.57%    | 6.53%        |
| Grand Totals           | 314,557,404 | 323,842,783 | 324,062,137 | 328,833,444 | 2.95%    | 0.07%        | 1.47%    | 4.54%        |

(a) Includes regular and voter approved (excess) levies.







| An | ΤH |
|----|----|
|    |    |
|    |    |
|    |    |

- -

|                                           | Α                                      | B *             | С            | D                           | B + C *            |
|-------------------------------------------|----------------------------------------|-----------------|--------------|-----------------------------|--------------------|
| Taxing District                           | New Construction &<br>Added Improvment | Real & Personal | Timber Value | State Assessed<br>Utilities | Total<br>Certified |
| CEMETERY DISTRICT #1                      |                                        |                 |              |                             |                    |
| Levy: CEMETERY I-ROCHESTER