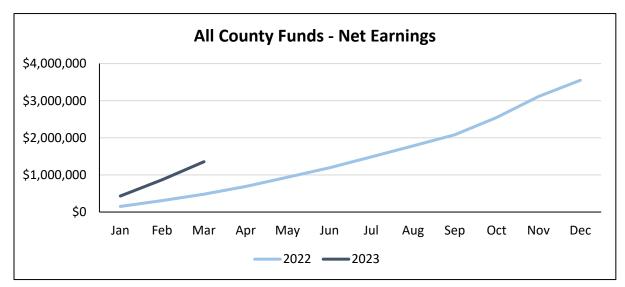

Thurston County Investment Pool
Portfolio Earnings - Year to Date (Cumulative)

| 2023      | General Fund           |                      | All County<br>Funds | Entire Portfolio  |
|-----------|------------------------|----------------------|---------------------|-------------------|
| 2023      | Actual Net<br>Earnings | Budgeted<br>Earnings | Net<br>Earnings     | Gross<br>Earnings |
| January   | \$ 230,817             | \$ 44,500            | \$ 431,004          | \$ 1,409,020      |
| February  | 465,582                | 91,200               | 868,483             | 2,854,068         |
| March     | 731,572                | 143,600              | 1,356,463           | 4,453,481         |
| April     |                        |                      |                     |                   |
| May       |                        |                      |                     |                   |
| June      |                        |                      |                     |                   |
| July      |                        |                      |                     |                   |
| August    |                        |                      |                     |                   |
| September |                        |                      |                     |                   |
| October   |                        |                      |                     |                   |
| November  |                        |                      |                     |                   |
| December  |                        |                      |                     |                   |

| 2022      | General Fund           |                      | All County<br>Funds | Entire Portfolio  |
|-----------|------------------------|----------------------|---------------------|-------------------|
| 2022      | Actual Net<br>Earnings | Budgeted<br>Earnings | Net<br>Earnings     | Gross<br>Earnings |
| January   | \$ 101,841             | \$ 65,300            | \$ 150,313          | \$ 609,365        |
| February  | 208,507                | 129,100              | 307,603             | 1,247,224         |
| March     | 328,564                | 194,100              | 478,633             | 1,931,451         |
| April     | 484,656                | 274,200              | 688,580             | 2,674,326         |
| May       | 671,234                | 351,400              | 936,469             | 3,593,213         |
| June      | 842,735                | 408,700              | 1,190,845           | 4,588,222         |
| July      | 1,028,540              | 470,300              | 1,483,825           | 5,698,732         |
| August    | 1,219,975              | 528,500              | 1,781,775           | 6,833,993         |
| September | 1,411,148              | 587,400              | 2,081,721           | 7,982,688         |
| October   | 1,699,957              | 659,700              | 2,546,841           | 9,447,063         |
| November  | 2,045,120              | 731,200              | 3,111,556           | 11,303,850        |
| December  | 2,287,428              | 800,000              | 3,550,901           | 12,737,349        |