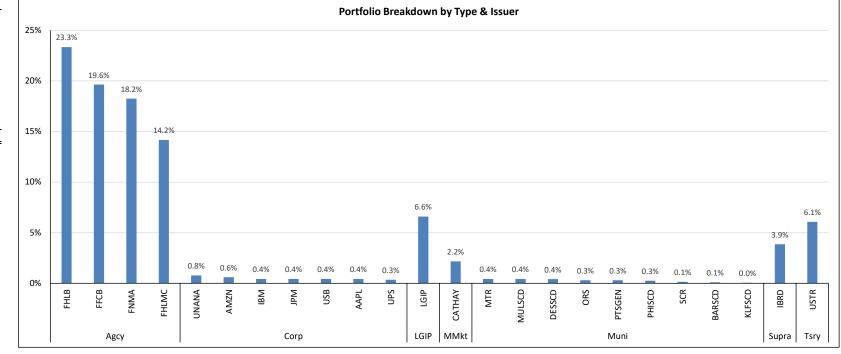

## Thurston County Investment Pool Compliance Verification

1/31/2023 Date: Status: In Compliance

|                           |                                |               |                | Compl       | iance Status    |
|---------------------------|--------------------------------|---------------|----------------|-------------|-----------------|
| Type/Issuer               | Issuer Name                    | Face Value    | % of Portfolio | Under Max   | Rule            |
| Agcy                      |                                |               |                |             |                 |
| FHLB                      | FEDERAL HOME LOAN BANK         | 268,925,000   | 23.3%          |             |                 |
| FFCB                      | FEDERAL FARM CREDIT BANK       | 226,235,000   | 19.6%          |             |                 |
| FNMA                      | FEDERAL NATIONAL MTG ASSN      | 210,129,000   | 18.2%          |             |                 |
| FHLMC                     | FEDERAL HOME LOAN MTG CORP     | 163,215,000   | 14.2%          |             |                 |
| Agcy Total                |                                | 868,504,000   | 75.4%          | 168,142,100 | Agcy <= 90%     |
| Corp                      |                                |               |                |             |                 |
| UNANA                     | UNILEVER CAPTIAL CORP          | 8,900,000     | 0.8%           | 25,654,870  | Issuer <= 3%    |
| AMZN                      | AMAZON.COM INC                 | 6,870,000     | 0.6%           | , ,         | Issuer <= 3%    |
| IBM                       | IBM CORP                       | 5,000,000     | 0.4%           | , ,         | Issuer <= 3%    |
| JPM                       | JP MORGAN                      | 5,000,000     | 0.4%           | 29,554,870  | Issuer <= 3%    |
| USB                       | US BANK                        | 5,000,000     | 0.4%           |             | Issuer <= 3%    |
| AAPL                      | APPLE INC                      | 4,990,000     | 0.4%           | 29,564,870  | Issuer <= 3%    |
| UPS                       | UNITED PARCEL SERVICE          | 4,000,000     | 0.3%           |             | Issuer <= 3%    |
| Corp Total                |                                | 39,760,000    | 3.5%           | 75,422,900  | Corp+CP <= 10%  |
| LGIP                      |                                |               |                |             |                 |
| LGIP                      | LOCAL GOV'T INVESTMENT POOL    | 76,000,000    | 6.6%           |             |                 |
| LGIP Total                |                                | 76,000,000    | 6.6%           |             | LGIP <= 100%    |
| MMkt                      |                                |               |                |             |                 |
| CATHAY                    | CATHAY BANK                    | 25,000,000    | 2.2%           |             |                 |
| MMkt Total                |                                | 25,000,000    | 2.2%           | 435,731,600 | MMkt <= 40%     |
| Muni (In State)           |                                |               |                |             |                 |
| PTSGEN                    | PORT OF SEATTLE WA REVENUE     | 3,505,000     | 0.3%           | 54,086,450  | Issuer <= 5%    |
| Muni (In State) Total     |                                | 3,505,000     | 0.3%           | 226,860,800 | Muni-in <= 20%  |
| Muni (Out of State)       |                                |               |                |             |                 |
| MTR                       | METRO OR                       | 5,000,000     | 0.4%           | - , ,       | Issuer <= 5%    |
| MULSCD                    | MULTNOMAH COUNTY SCHOOL DIST   | 5,000,000     | 0.4%           | 52,591,450  | Issuer <= 5%    |
| DESSCD                    | DESCHUTES CNTY OR ADMIN SD 1   | 4,740,000     | 0.4%           | , ,         | Issuer <= 5%    |
| ORS                       | OREGON ST                      | 3,510,000     | 0.3%           | 54,081,450  | Issuer <= 5%    |
| PHISCD                    | PHILOMATH OR SD #17J           | 3,000,000     | 0.3%           | , ,         | Issuer <= 5%    |
| SCR                       | SANTA CLARA CNTY CA            | 1,675,000     | 0.1%           |             | Issuer <= 5%    |
| BARSCD                    | BARBERS HILL TX INDEP SCH DIST | 1,150,000     | 0.1%           |             | Issuer <= 5%    |
| KLFSCD                    | KLAMATH FALLS OR CITY SCHS     | 500,000       | 0.0%           |             | Issuer <= 5%    |
| Muni (Out of State) Total |                                | 24,575,000    | 2.1%           | 148,199,350 | Muni-out <= 15% |
| Supra                     |                                |               |                |             |                 |
| IBRD                      | INT'L BANK RECON & DEVELOPMENT | 44,485,000    | 3.9%           | -,,         | Issuer <= 10%   |
| Supra Total               |                                | 44,485,000    | 3.9%           | 128,289,350 | Supra <= 15%    |
| Tsry                      |                                |               |                |             |                 |
| USTR                      | U.S. TREASURY                  | 70,000,000    | 6.1%           |             |                 |
| Tsry Total                |                                | 70,000,000    | 6.1%           |             | Tsry <= 100%    |
| Grand Total               |                                | 1,151,829,000 | 100.0%         |             |                 |