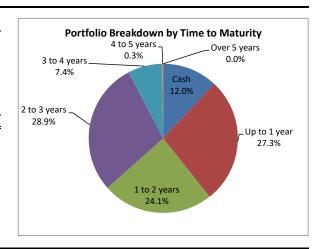

#### Portfolio Snapshot (March 2023)

- Total Investments \$1,168,959,000
- 12.0% in invested cash (\$140,000,000) and 27.3% maturing in less than 1 year (\$319,590,000)

# 12-Month Average TCIP Rate 1.18% LGIP Rate 2.61% Gross Earnings \$1,271,615 Avg Daily Cash Bal \$1,207,273,055

| Time to Maturity | Face Value    |
|------------------|---------------|
| Cash             | 140,000,000   |
| Up to 1 year     | 319,590,000   |
| 1 to 2 years     | 282,145,000   |
| 2 to 3 years     | 337,465,000   |
| 3 to 4 years     | 86,759,000    |
| 4 to 5 years     | 3,000,000     |
| Over 5 years     | -             |
| Total            | 1,168,959,000 |