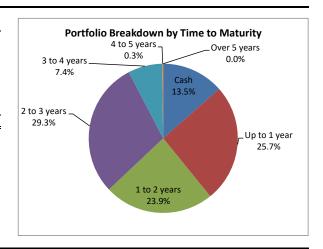

# 12-Month Average TCIP Rate 1.04% LGIP Rate 1.90% Gross Earnings \$1,128,084 Avg Daily Cash Bal \$1,200,167,093

| Time to Maturity | Face Value    |
|------------------|---------------|
| Cash             | 101,000,000   |
| Up to 1 year     | 319,560,000   |
| 1 to 2 years     | 293,395,000   |
| 2 to 3 years     | 338,115,000   |
| 3 to 4 years     | 96,759,000    |
| 4 to 5 years     | 3,000,000     |
| Over 5 years     | -             |
| Total            | 1,151,829,000 |