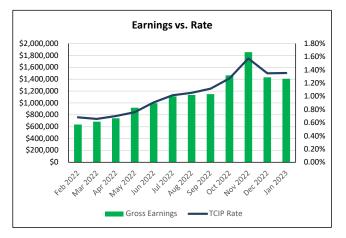

## Thurston County Investment Pool Portfolio Earnings - By Month

|               | Portfolio (TCIP)              |                   |                  | LGIP             |
|---------------|-------------------------------|-------------------|------------------|------------------|
| 2023          | Average Daily<br>Cash Balance | Gross<br>Earnings | Earnings<br>Rate | Earnings<br>Rate |
| January       | \$ 1,150,656,875              | \$ 1,409,020      | 1.36%            | 4.17%            |
| February      | 1,151,345,529                 | 1,445,048         | 1.55%            | 4.38%            |
| March         | 1,159,153,761                 | 1,599,413         | 1.53%            | 4.51%            |
| April         |                               |                   |                  |                  |
| May           |                               |                   |                  |                  |
| June          |                               |                   |                  |                  |
| July          |                               |                   |                  |                  |
| August        |                               |                   |                  |                  |
| September     |                               |                   |                  |                  |
| October       |                               |                   |                  |                  |
| November      |                               |                   |                  |                  |
| December      |                               |                   |                  |                  |
| Average/Total | \$ 1,153,718,722              | \$ 4,453,481      | 1.48%            | 4.35%            |

|               | Portfolio (TCIP)              |                   |                  | LGIP             |
|---------------|-------------------------------|-------------------|------------------|------------------|
| 2022          | Average Daily<br>Cash Balance | Gross<br>Earnings | Earnings<br>Rate | Earnings<br>Rate |
| January       | \$ 1,116,435,146              | \$ 609,365        | 0.58%            | 0.09%            |
| February      | 1,110,868,214                 | 637,859           | 0.68%            | 0.10%            |
| March         | 1,114,359,530                 | 684,227           | 0.66%            | 0.20%            |
| April         | 1,176,561,677                 | 742,875           | 0.70%            | 0.40%            |
| May           | 1,295,664,510                 | 918,887           | 0.76%            | 0.65%            |
| June          | 1,229,161,435                 | 995,009           | 0.91%            | 0.89%            |
| July          | 1,193,840,667                 | 1,110,510         | 1.02%            | 1.52%            |
| August        | 1,179,874,923                 | 1,135,262         | 1.05%            | 2.12%            |
| September     | 1,166,188,603                 | 1,148,695         | 1.12%            | 2.39%            |
| October       | 1,262,549,500                 | 1,464,375         | 1.27%            | 2.92%            |
| November      | 1,347,825,188                 | 1,856,787         | 1.58%            | 3.55%            |
| December      | 1,174,453,987                 | 1,433,499         | 1.35%            | 3.84%            |
| Average/Total | \$ 1,197,315,282              | \$ 12,737,349     | 0.97%            | 1.56%            |