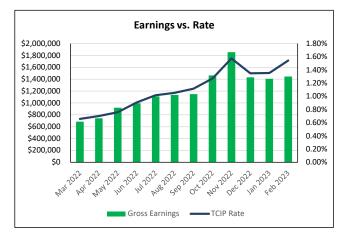

#### Portfolio Earnings by Month

- Yield for March 1.53% 2023 Average 1.48%
- LGIP 2023 Average Rate 4.35%

## Thurston County Investment Pool Portfolio Earnings - By Month

|               | Portfolio (TCIP)              |                   |                  | LGIP             |
|---------------|-------------------------------|-------------------|------------------|------------------|
| 2023          | Average Daily<br>Cash Balance | Gross<br>Earnings | Earnings<br>Rate | Earnings<br>Rate |
| January       | \$ 1,150,656,875              | \$ 1,409,020      | 1.36%            | 4.17%            |
| February      | 1,151,345,529                 | 1,445,048         | 1.55%            | 4.38%            |
| March         | 1,159,153,761                 | 1,599,413         | 1.53%            | 4.51%            |
| April         |                               |                   |                  |                  |
| May           |                               |                   |                  |                  |
| June          |                               |                   |                  |                  |
| July          |                               |                   |                  |                  |
| August        |                               |                   |                  |                  |
| September     |                               |                   |                  |                  |
| October       |                               |                   |                  |                  |
| November      |                               |                   |                  |                  |
| December      |                               |                   |                  |                  |
| Average/Total | \$ 1,153,718,722              | \$ 4,453,481      | 1.48%            | 4.35%            |