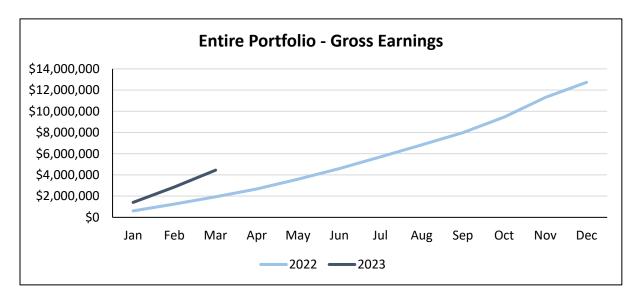

Thurston County Investment Pool
Portfolio Earnings - Year to Date (Cumulative)

| 2023      | General Fund           |                      | All County<br>Funds | Entire Portfolio  |
|-----------|------------------------|----------------------|---------------------|-------------------|
| 2023      | Actual Net<br>Earnings | Budgeted<br>Earnings | Net<br>Earnings     | Gross<br>Earnings |
| January   | \$ 230,817             | \$ 44,500            | \$ 431,004          | \$ 1,409,020      |
| February  | 465,582                | 91,200               | 868,483             | 2,854,068         |
| March     | 731,572                | 143,600              | 1,356,463           | 4,453,481         |
| April     |                        |                      |                     |                   |
| May       |                        |                      |                     |                   |
| June      |                        |                      |                     |                   |
| July      |                        |                      |                     |                   |
| August    |                        |                      |                     |                   |
| September |                        |                      |                     |                   |
| October   |                        |                      |                     |                   |
| November  |                        |                      |                     |                   |
| December  |                        |                      |                     |                   |

| 2022      | General Fund           |                      | All County<br>Funds | Entire Portfolio  |
|-----------|------------------------|----------------------|---------------------|-------------------|
| 2022      | Actual Net<br>Earnings | Budgeted<br>Earnings | Net<br>Earnings     | Gross<br>Earnings |
| January   | \$ 101,841             | \$ 65,300            | \$ 150,313          | \$ 609,365        |
| February  | 208,507                | 129,100              | 307,603             | 1,247,224         |
| March     | 328,564                | 194,100              | 478,633             | 1,931,451         |
| April     | 484,656                | 274,200              | 688,580             | 2,674,326         |
| May       | 671,234                | 351,400              | 936,469             | 3,593,213         |
| June      | 842,735                | 408,700              | 1,190,845           | 4,588,222         |
| July      | 1,028,540              | 470,300              | 1,483,825           | 5,698,732         |
| August    | 1,219,975              | 528,500              | 1,781,775           | 6,833,993         |
| September | 1,411,148              | 587,400              | 2,081,721           | 7,982,688         |
| October   | 1,699,957              | 659,700              | 2,546,841           | 9,447,063         |
| November  | 2,045,120              | 731,200              | 3,111,556           | 11,303,850        |
| December  | 2,287,428              | 800,000              | 3,550,901           | 12,737,349        |