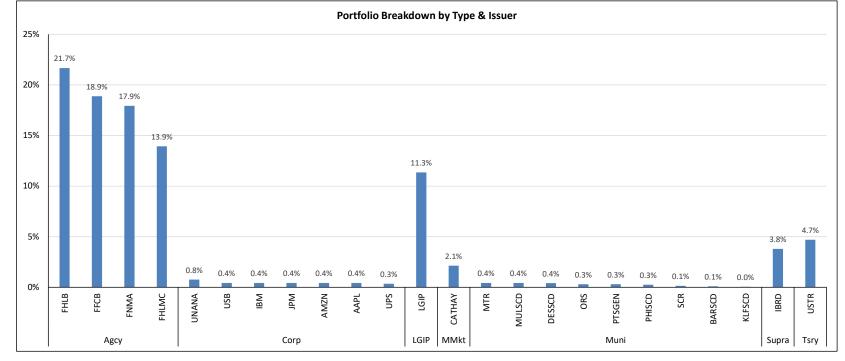

## Thurston County Investment Pool Compliance Verification

Date: 2/28/2023 Status: In Compliance

|                           |                                |               |                | Compliance Status |                 |  |
|---------------------------|--------------------------------|---------------|----------------|-------------------|-----------------|--|
| Type/Issuer               | Issuer Name                    | Face Value    | % of Portfolio | Under Max         | Rule            |  |
| Agcy                      |                                |               |                |                   |                 |  |
| FHLB                      | FEDERAL HOME LOAN BANK         | 253,925,000   | 21.7%          |                   |                 |  |
| FFCB                      | FEDERAL FARM CREDIT BANK       | 221,235,000   | 18.9%          |                   |                 |  |
| FNMA                      | FEDERAL NATIONAL MTG ASSN      | 210,129,000   | 17.9%          |                   |                 |  |
| FHLMC                     | FEDERAL HOME LOAN MTG CORP     | 163,215,000   | 13.9%          |                   |                 |  |
| Agcy Total                |                                | 848,504,000   | 72.4%          | 206,259,100       | Agcy <= 90%     |  |
| Corp                      |                                |               |                |                   |                 |  |
| UNANA                     | UNILEVER CAPTIAL CORP          | 8,900,000     | 0.8%           | -,, -             | Issuer <= 3%    |  |
| JPM                       | JP MORGAN                      | 5,000,000     | 0.4%           | , ,               | Issuer <= 3%    |  |
| IBM                       | IBM CORP                       | 5,000,000     | 0.4%           | , ,               | Issuer <= 3%    |  |
| AMZN                      | AMAZON.COM INC                 | 5,000,000     | 0.4%           |                   | Issuer <= 3%    |  |
| USB                       | US BANK                        | 5,000,000     | 0.4%           |                   | Issuer <= 3%    |  |
| AAPL                      | APPLE INC                      | 4,990,000     | 0.4%           | ,, -              | Issuer <= 3%    |  |
| UPS                       | UNITED PARCEL SERVICE          | 4,000,000     | 0.3%           |                   | Issuer <= 3%    |  |
| Corp Total                |                                | 37,890,000    | 3.2%           | 79,305,900        | Corp+CP <= 10%  |  |
| LGIP                      |                                |               |                |                   |                 |  |
| LGIP                      | LOCAL GOV'T INVESTMENT POOL    | 133,000,000   | 11.3%          |                   |                 |  |
| LGIP Total                |                                | 133,000,000   | 11.3%          | N/A               | LGIP <= 100%    |  |
| MMkt                      |                                |               |                |                   |                 |  |
| CATHAY                    | CATHAY BANK                    | 25,000,000    | 2.1%           |                   |                 |  |
| MMkt Total                |                                | 25,000,000    | 2.1%           | 443,783,600       | MMkt <= 40%     |  |
| Muni (In State)           |                                |               |                |                   |                 |  |
| PTSGEN                    | PORT OF SEATTLE WA REVENUE     | 3,505,000     | 0.3%           | , ,               | Issuer <= 5%    |  |
| Muni (In State) Total     |                                | 3,505,000     | 0.3%           | 230,886,800       | Muni-in <= 20%  |  |
| Muni (Out of State)       |                                |               |                |                   |                 |  |
| MTR                       | METRO OR                       | 5,000,000     | 0.4%           | ,,                | Issuer <= 5%    |  |
| MULSCD                    | MULTNOMAH COUNTY SCHOOL DIST   | 5,000,000     | 0.4%           | , ,               | Issuer <= 5%    |  |
| DESSCD                    | DESCHUTES CNTY OR ADMIN SD 1   | 4,740,000     | 0.4%           |                   | Issuer <= 5%    |  |
| ORS                       | OREGON ST                      | 3,510,000     | 0.3%           |                   | Issuer <= 5%    |  |
| PHISCD                    | PHILOMATH OR SD #17J           | 3,000,000     | 0.3%           | , ,               | Issuer <= 5%    |  |
| SCR                       | SANTA CLARA CNTY CA            | 1,675,000     | 0.1%           | , ,               | Issuer <= 5%    |  |
| BARSCD                    | BARBERS HILL TX INDEP SCH DIST | 1,150,000     | 0.1%           |                   | Issuer <= 5%    |  |
| KLFSCD                    | KLAMATH FALLS OR CITY SCHS     | 500,000       | 0.0%           |                   | Issuer <= 5%    |  |
| Muni (Out of State) Total |                                | 24,575,000    | 2.1%           | 151,218,850       | Muni-out <= 15% |  |
| Supra                     |                                |               |                |                   |                 |  |
| IBRD                      | INT'L BANK RECON & DEVELOPMENT | 44,485,000    | 3.8%           | , -,              | Issuer <= 10%   |  |
| Supra Total               |                                | 44,485,000    | 3.8%           | 131,308,850       | Supra <= 15%    |  |
| Tsry                      |                                |               |                |                   |                 |  |
| USTR                      | U.S. TREASURY                  | 55,000,000    | 4.7%           |                   |                 |  |
| Tsry Total                |                                | 55,000,000    | 4.7%           | N/A               | Tsry <= 100%    |  |
| Grand Total               |                                | 1,171,959,000 | 100.0%         |                   |                 |  |