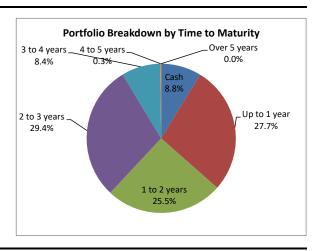

#### Portfolio Snapshot (March 2023)

- Total Investments \$1,168,959,000
- 12.0% in invested cash (\$140,000,000) and 27.3% maturing in less than 1 year (\$319,590,000)

# 12-Month Average TCIP Rate 1.18% LGIP Rate 2.61% Gross Earnings \$1,271,615 Avg Daily Cash Bal \$1,207,273,055

| Time to Maturity | Face Value    |
|------------------|---------------|
| Cash             | 140,000,000   |
| Up to 1 year     | 319,590,000   |
| 1 to 2 years     | 282,145,000   |
| 2 to 3 years     | 337,465,000   |
| 3 to 4 years     | 86,759,000    |
| 4 to 5 years     | 3,000,000     |
| Over 5 years     | -             |
| Total            | 1,168,959,000 |