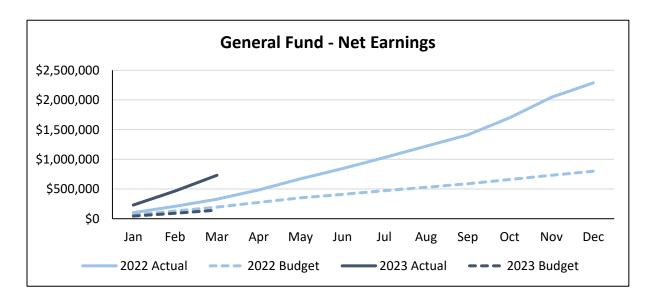

Thurston County Investment Pool
Portfolio Earnings - Year to Date (Cumulative)

| 2023      | General Fund           |                      | All County<br>Funds | Entire Portfolio  |
|-----------|------------------------|----------------------|---------------------|-------------------|
| 2023      | Actual Net<br>Earnings | Budgeted<br>Earnings | Net<br>Earnings     | Gross<br>Earnings |
| January   | \$ 230,817             | \$ 44,500            | \$ 431,004          | \$ 1,409,020      |
| February  | 465,582                | 91,200               | 868,483             | 2,854,068         |
| March     | 731,572                | 143,600              | 1,356,463           | 4,453,481         |
| April     |                        |                      |                     |                   |
| May       |                        |                      |                     |                   |
| June      |                        |                      |                     |                   |
| July      |                        |                      |                     |                   |
| August    |                        |                      |                     |                   |
| September |                        |                      |                     |                   |
| October   |                        |                      |                     |                   |
| November  |                        |                      |                     |                   |
| December  |                        |                      |                     |                   |

| 2022      | General Fund           |                      | All County<br>Funds | Entire Portfolio  |
|-----------|------------------------|----------------------|---------------------|-------------------|
| 2022      | Actual Net<br>Earnings | Budgeted<br>Earnings | Net<br>Earnings     | Gross<br>Earnings |
| January   | \$ 101,841             | \$ 65,300            | \$ 150,313          | \$ 609,365        |
| February  | 208,507                | 129,100              | 307,603             | 1,247,224         |
| March     | 328,564                | 194,100              | 478,633             | 1,931,451         |
| April     | 484,656                | 274,200              | 688,580             | 2,674,326         |
| May       | 671,234                | 351,400              | 936,469             | 3,593,213         |
| June      | 842,735                | 408,700              | 1,190,845           | 4,588,222         |
| July      | 1,028,540              | 470,300              | 1,483,825           | 5,698,732         |
| August    | 1,219,975              | 528,500              | 1,781,775           | 6,833,993         |
| September | 1,411,148              | 587,400              | 2,081,721           | 7,982,688         |
| October   | 1,699,957              | 659,700              | 2,546,841           | 9,447,063         |
| November  | 2,045,120              | 731,200              | 3,111,556           | 11,303,850        |
| December  | 2,287,428              | 800,000              | 3,550,901           | 12,737,349        |