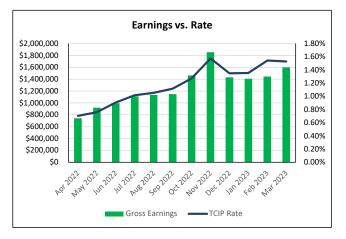

#### Portfolio Earnings by Month

- Yield for March 1.53% 2023 Average 1.48%
- LGIP 2023 Average Rate 4.35%

## Thurston County Investment Pool Portfolio Earnings - By Month

|               | Portfolio (TCIP)              |                   |                  | LGIP             |
|---------------|-------------------------------|-------------------|------------------|------------------|
| 2023          | Average Daily<br>Cash Balance | Gross<br>Earnings | Earnings<br>Rate | Earnings<br>Rate |
| January       | \$ 1,150,656,875              | \$ 1,409,020      | 1.36%            | 4.17%            |
| February      | 1,151,345,529                 | 1,445,048         | 1.55%            | 4.38%            |
| March         | 1,159,153,761                 | 1,599,413         | 1.53%            | 4.51%            |
| April         |                               |                   |                  |                  |
| May           |                               |                   |                  |                  |
| June          |                               |                   |                  |                  |
| July          |                               |                   |                  |                  |
| August        |                               |                   |                  |                  |
| September     |                               |                   |                  |                  |
| October       |                               |                   |                  |                  |
| November      |                               |                   |                  |                  |
| December      |                               |                   |                  |                  |
| Average/Total | \$ 1,153,718,722              | \$ 4,453,481      | 1.48%            | 4.35%            |