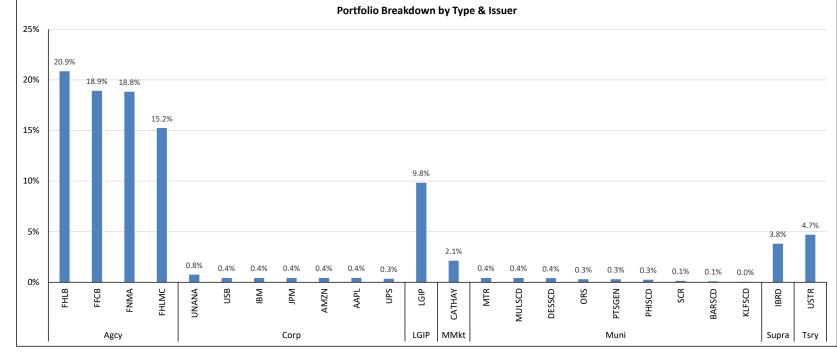

## Thurston County Investment Pool Compliance Verification

3/31/2023 Date: Status: In Compliance

|                           |                                |               |                | Compl       | iance Status    |
|---------------------------|--------------------------------|---------------|----------------|-------------|-----------------|
| Type/Issuer               | Issuer Name                    | Face Value    | % of Portfolio | Under Max   | Rule            |
| Agcy                      |                                |               |                |             |                 |
| FHLB                      | FEDERAL HOME LOAN BANK         | 243,925,000   | 20.9%          |             |                 |
| FFCB                      | FEDERAL FARM CREDIT BANK       | 221,235,000   | 18.9%          |             |                 |
| FNMA                      | FEDERAL NATIONAL MTG ASSN      | 220,129,000   | 18.8%          |             |                 |
| FHLMC                     | FEDERAL HOME LOAN MTG CORP     | 178,215,000   | 15.2%          |             |                 |
| Agcy Total                |                                | 863,504,000   | 73.9%          | 188,559,100 | Agcy <= 90%     |
| Corp                      |                                |               |                |             |                 |
| UNANA                     | UNILEVER CAPTIAL CORP          | 8,900,000     | 0.8%           |             | Issuer <= 3%    |
| JPM                       | JP MORGAN                      | 5,000,000     | 0.4%           |             | Issuer <= 3%    |
| IBM                       | IBM CORP                       | 5,000,000     | 0.4%           |             | Issuer <= 3%    |
| AMZN                      | AMAZON.COM INC                 | 5,000,000     | 0.4%           | , ,         | Issuer <= 3%    |
| USB                       | US BANK                        | 5,000,000     | 0.4%           |             | Issuer <= 3%    |
| AAPL                      | APPLE INC                      | 4,990,000     | 0.4%           | , ,         | Issuer <= 3%    |
| UPS                       | UNITED PARCEL SERVICE          | 4,000,000     | 0.3%           |             | Issuer <= 3%    |
| Corp Total                |                                | 37,890,000    | 3.2%           | 79,005,900  | Corp+CP <= 10%  |
| LGIP                      |                                |               |                |             |                 |
| LGIP                      | LOCAL GOV'T INVESTMENT POOL    | 115,000,000   | 9.8%           |             |                 |
| LGIP Total                |                                | 115,000,000   | 9.8%           | N/A         | LGIP <= 100%    |
| MMkt                      |                                |               |                |             |                 |
| CATHAY                    | CATHAY BANK                    | 25,000,000    | 2.1%           |             |                 |
| MMkt Total                |                                | 25,000,000    | 2.1%           | 442,583,600 | MMkt <= 40%     |
| Muni (In State)           |                                |               |                |             |                 |
| PTSGEN                    | PORT OF SEATTLE WA REVENUE     | 3,505,000     | 0.3%           | - ,- ,      | Issuer <= 5%    |
| Muni (In State) Total     |                                | 3,505,000     | 0.3%           | 230,286,800 | Muni-in <= 20%  |
| Muni (Out of State)       |                                |               |                |             |                 |
| MTR                       | METRO OR                       | 5,000,000     | 0.4%           | , ,         | Issuer <= 5%    |
| MULSCD                    | MULTNOMAH COUNTY SCHOOL DIST   | 5,000,000     | 0.4%           |             | Issuer <= 5%    |
| DESSCD                    | DESCHUTES CNTY OR ADMIN SD 1   | 4,740,000     | 0.4%           | , - ,       | Issuer <= 5%    |
| ORS                       | OREGON ST                      | 3,510,000     | 0.3%           | - , ,       | Issuer <= 5%    |
| PHISCD                    | PHILOMATH OR SD #17J           | 3,000,000     | 0.3%           |             | Issuer <= 5%    |
| SCR                       | SANTA CLARA CNTY CA            | 1,675,000     | 0.1%           |             | Issuer <= 5%    |
| BARSCD                    | BARBERS HILL TX INDEP SCH DIST | 1,150,000     | 0.1%           |             | Issuer <= 5%    |
| KLFSCD                    | KLAMATH FALLS OR CITY SCHS     | 500,000       | 0.0%           | - ,- ,      | Issuer <= 5%    |
| Muni (Out of State) Total |                                | 24,575,000    | 2.1%           | 150,768,850 | Muni-out <= 15% |
| Supra                     |                                |               |                |             |                 |
| IBRD                      | INT'L BANK RECON & DEVELOPMENT | 44,485,000    | 3.8%           |             | Issuer <= 10%   |
| Supra Total               |                                | 44,485,000    | 3.8%           | 130,858,850 | Supra <= 15%    |
| Tsry                      | LLO TREACHEN                   | FF 000 555    | ,              |             |                 |
| USTR                      | U.S. TREASURY                  | 55,000,000    | 4.7%           |             | _ ,,,,,,        |
| Tsry Total                |                                | 55,000,000    | 4.7%           | N/A         | Tsry <= 100%    |
| Grand Total               |                                | 1,168,959,000 | 100.0%         |             |                 |