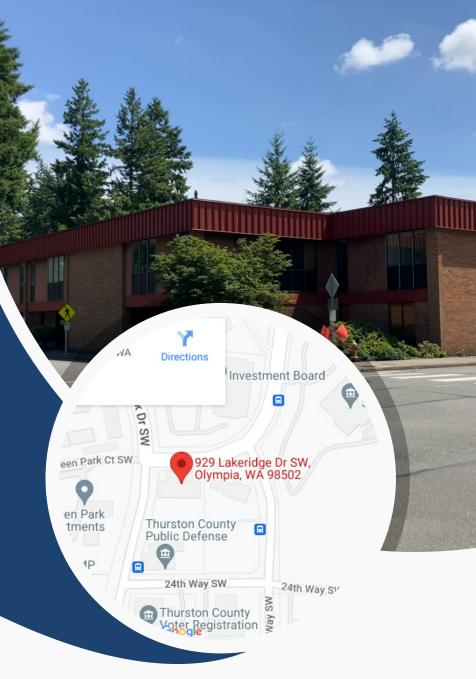

HOURS OF OPERATION: MONDAY-THURSDAY FROM 12PM- 4P

Located In Building 4 Of The Thurston County Courthouse Complex 929 Lakeridge Dr Sw Olympia, Wa 98502