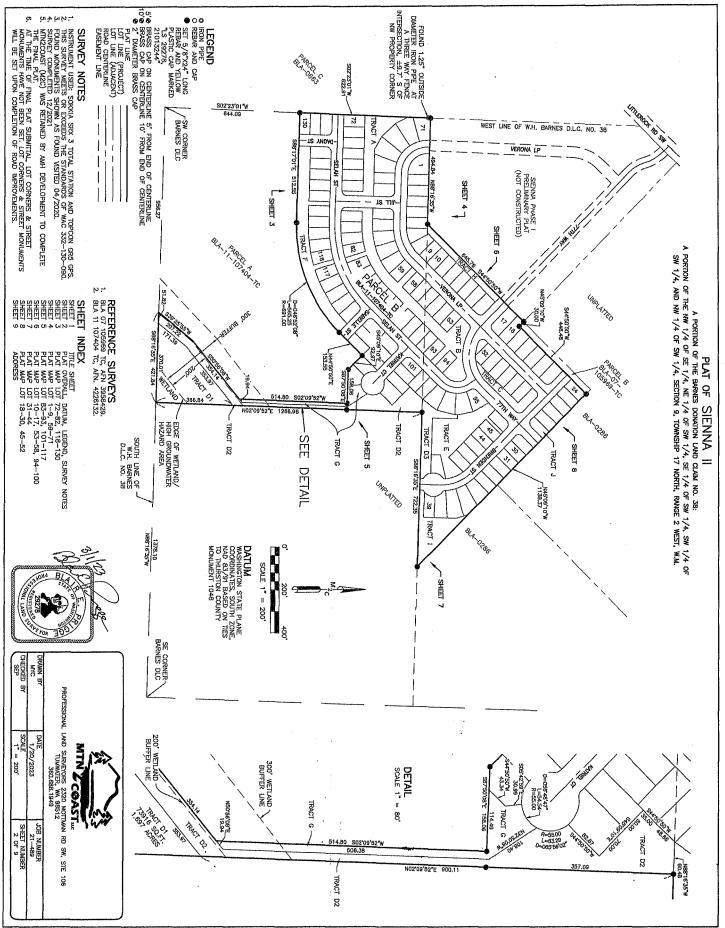

PLAT OF SIENNA II A PORTION OF THE BARNES DOMATION LAND CLAIM NO. 38: A PORTION OF THE NW 1/4 OF SE 1/4, NE 1/4 OF SW 1/4, SE 1/4 OF SW 1/4, SW 1/4 OF SW 1/4, AND NW 1/4 OF SW 1/4, SECTION 9, TOWNSHIP 17 NORTH, RANGE 2 WEST, W.M.