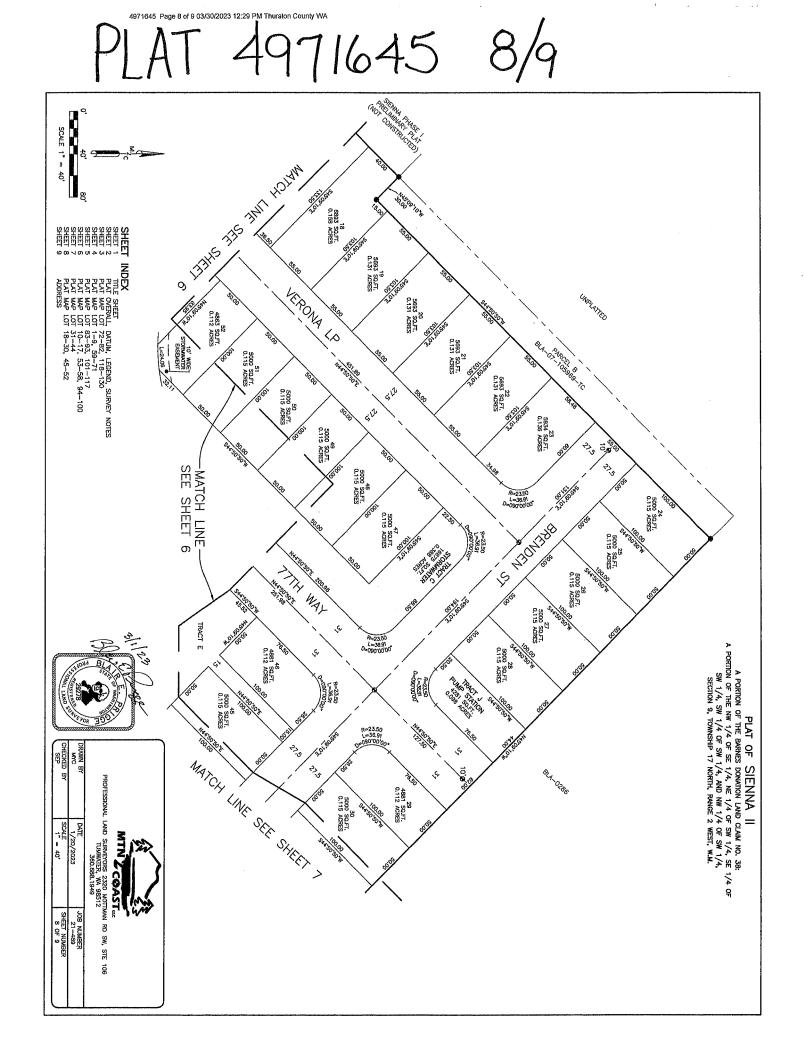

Exhibit 4

4971645 Page 3 of 9 03/30/2023 12:29 PM Thurston County WA 45 3/a

5/9

| SHEET INDEX<br>SHEET 1 INTE SHEET<br>SHEET 1 INTE SHEET<br>SHEET 2 PLAT ONEPALL DATUM, LEGEND, SURVEY NOTES<br>SHEET 3 PLAT MAP LOT 172–82, 115–130<br>SHEET 4 PLAT MAP LOT 182–93, 101–117<br>SHEET 5 PLAT MAP LOT 182–93, 101–117<br>SHEET 6 PLAT MAP LOT 131–44<br>SHEET 7 PLAT MAP LOT 131–44<br>SHEET 7 PLAT MAP LOT 131–44<br>SHEET 8 ADDRESS LOT 18–30, 45–52                                                                                                                                                                                                                                                                                                                                                                                                                                                                                                                                                                                                                                                                                                                                                                                                                                                                                                                                                                                                                                                                                                                                                                                                                                                                                                                                                                                                                                                                                                                                                                                                                                                                                                                                                                                                                                                                                                                                                                                                                                                                                                                                                                                                                                                                                                                                                                   | LUT NO.         ADDRESS         STREET NAME (DUMAPIA, WA-98512)           1         7523         VERIONALL SW           2         7523         VERIONALL SW           4         7523         VERIONALL SW           5         7820         VERIONALL SW           6         7821         VERIONALL SW           10         7727         VERIONALL SW           11         7721         VERIONALL SW           12         7721         VERIONALL SW           13         7721         VERIONALL SW           14         7711         VERIONALL SW           15         7707         VERIONAL SW           16         7727         VERIONAL SW           17         7723         VERIONAL SW           18         7707         VERIONAL SW           19         7623         VERIONAL SW           10         7723         VERIONAL SW           12         7724         VERIONAL SW           13         7712         VERIONAL SW           14         7713         VERIONAL SW           15         7723         VERIONAL SW           16         7710         BERIOLON STSW           17                        |
|----------------------------------------------------------------------------------------------------------------------------------------------------------------------------------------------------------------------------------------------------------------------------------------------------------------------------------------------------------------------------------------------------------------------------------------------------------------------------------------------------------------------------------------------------------------------------------------------------------------------------------------------------------------------------------------------------------------------------------------------------------------------------------------------------------------------------------------------------------------------------------------------------------------------------------------------------------------------------------------------------------------------------------------------------------------------------------------------------------------------------------------------------------------------------------------------------------------------------------------------------------------------------------------------------------------------------------------------------------------------------------------------------------------------------------------------------------------------------------------------------------------------------------------------------------------------------------------------------------------------------------------------------------------------------------------------------------------------------------------------------------------------------------------------------------------------------------------------------------------------------------------------------------------------------------------------------------------------------------------------------------------------------------------------------------------------------------------------------------------------------------------------------------------------------------------------------------------------------------------------------------------------------------------------------------------------------------------------------------------------------------------------------------------------------------------------------------------------------------------------------------------------------------------------------------------------------------------------------------------------------------------------------------------------------------------------------------------------------------------|------------------------------------------------------------------------------------------------------------------------------------------------------------------------------------------------------------------------------------------------------------------------------------------------------------------------------------------------------------------------------------------------------------------------------------------------------------------------------------------------------------------------------------------------------------------------------------------------------------------------------------------------------------------------------------------------------------------------------------------------------------------------------------------------------------------------------------------------------------------------------------------------------------------------------------------------------------------------------------------------------------------------------------------------------------------------------------------------------------------|
|                                                                                                                                                                                                                                                                                                                                                                                                                                                                                                                                                                                                                                                                                                                                                                                                                                                                                                                                                                                                                                                                                                                                                                                                                                                                                                                                                                                                                                                                                                                                                                                                                                                                                                                                                                                                                                                                                                                                                                                                                                                                                                                                                                                                                                                                                                                                                                                                                                                                                                                                                                                                                                                                                                                                        | LIDT INC.         ADDRESS         STREET VAME EOUTMPTA, WAGRS12)           47         752.0         VERIONALP SW           48         752.0         VERIONALP SW           51         752.8         VERIONALP SW           52         752.6         VERIONALP SW           53         771.0         VERIONALP SW           54         771.0         VERIONALP SW           55         771.1         VERIONALP SW           56         772.0         VERIONALP SW           57         772.1         VERIONALP SW           58         771.1         VERIONALP SW           59         772.1         VERIONALP SW           50         772.4         VERIONALP SW           51         772.1         VERIONALP SW           52         772.0         VERIONALP SW           53         772.1         VERIONALP SW           54         772.1         VERIONALP SW           55         771.4         VERIONALP SW           56         791.7         SELAHST SW           71         792.4         VERIONALP SW           72         792.5         SELAHST SW           731         SELAHST SW         SELAHST SW |
| ALINA<br>ALINA<br>ALINA<br>ALINA<br>ALINA<br>ALINA<br>ALINA<br>ALINA<br>ALINA<br>ALINA<br>ALINA<br>ALINA<br>ALINA<br>ALINA<br>ALINA<br>ALINA<br>ALINA<br>ALINA<br>ALINA<br>ALINA<br>ALINA<br>ALINA<br>ALINA<br>ALINA<br>ALINA<br>ALINA<br>ALINA<br>ALINA<br>ALINA<br>ALINA<br>ALINA<br>ALINA<br>ALINA<br>ALINA<br>ALINA<br>ALINA<br>ALINA<br>ALINA<br>ALINA<br>ALINA<br>ALINA<br>ALINA<br>ALINA<br>ALINA<br>ALINA<br>ALINA<br>ALINA<br>ALINA<br>ALINA<br>ALINA<br>ALINA<br>ALINA<br>ALINA<br>ALINA<br>ALINA<br>ALINA<br>ALINA<br>ALINA<br>ALINA<br>ALINA<br>ALINA<br>ALINA<br>ALINA<br>ALINA<br>ALINA<br>ALINA<br>ALINA<br>ALINA<br>ALINA<br>ALINA<br>ALINA<br>ALINA<br>ALINA<br>ALINA<br>ALINA<br>ALINA<br>ALINA<br>ALINA<br>ALINA<br>ALINA<br>ALINA<br>ALINA<br>ALINA<br>ALINA<br>ALINA<br>ALINA<br>ALINA<br>ALINA<br>ALINA<br>ALINA<br>ALINA<br>ALINA<br>ALINA<br>ALINA<br>ALINA<br>ALINA<br>ALINA<br>ALINA<br>ALINA<br>ALINA<br>ALINA<br>ALINA<br>ALINA<br>ALINA<br>ALINA<br>ALINA<br>ALINA<br>ALINA<br>ALINA<br>ALINA<br>ALINA<br>ALINA<br>ALINA<br>ALINA<br>ALINA<br>ALINA<br>ALINA<br>ALINA<br>ALINA<br>ALINA<br>ALINA<br>ALINA<br>ALINA<br>ALINA<br>ALINA<br>ALINA<br>ALINA<br>ALINA<br>ALINA<br>ALINA<br>ALINA<br>ALINA<br>ALINA<br>ALINA<br>ALINA<br>ALINA<br>ALINA<br>ALINA<br>ALINA<br>ALINA<br>ALINA<br>ALINA<br>ALINA<br>ALINA<br>ALINA<br>ALINA<br>ALINA<br>ALINA<br>ALINA<br>ALINA<br>ALINA<br>ALINA<br>ALINA<br>ALINA<br>ALINA<br>ALINA<br>ALINA<br>ALINA<br>ALINA<br>ALINA<br>ALINA<br>ALINA<br>ALINA<br>ALINA<br>ALINA<br>ALINA<br>ALINA<br>ALINA<br>ALINA<br>ALINA<br>ALINA<br>ALINA<br>ALINA<br>ALINA<br>ALINA<br>ALINA<br>ALINA<br>ALINA<br>ALINA<br>ALINA<br>ALINA<br>ALINA<br>ALINA<br>ALINA<br>ALINA<br>ALINA<br>ALINA<br>ALINA<br>ALINA<br>ALINA<br>ALINA<br>ALINA<br>ALINA<br>ALINA<br>ALINA<br>ALINA<br>ALINA<br>ALINA<br>ALINA<br>ALINA<br>ALINA<br>ALINA<br>ALINA<br>ALINA<br>ALINA<br>ALINA<br>ALINA<br>ALINA<br>ALINA<br>ALINA<br>ALINA<br>ALINA<br>ALINA<br>ALINA<br>ALINA<br>ALINA<br>ALINA<br>ALINA<br>ALINA<br>ALINA<br>ALINA<br>ALINA<br>ALINA<br>ALINA<br>ALINA<br>ALINA<br>ALINA<br>ALINA<br>ALINA<br>ALINA<br>ALINA<br>ALINA<br>ALINA<br>ALINA<br>ALINA<br>ALINA<br>ALINA<br>ALINA<br>ALINA<br>ALINA<br>ALINA<br>ALINA<br>ALINA<br>ALINA<br>ALINA<br>ALINA<br>ALINA<br>ALINA<br>ALINA<br>ALINA<br>ALINA<br>ALINA<br>ALINA<br>ALINA<br>ALINA<br>ALINA<br>ALINA<br>ALINA<br>ALINA<br>ALINA<br>ALINA<br>ALINA<br>ALINA<br>ALINA<br>ALINA<br>ALINA<br>ALINA<br>ALINA<br>ALINA<br>ALINA<br>ALINA<br>ALINA<br>ALINA<br>ALINA<br>ALINA<br>ALINA<br>ALINA<br>ALINA<br>ALINA<br>ALINA<br>ALINA<br>ALINA<br>ALINA<br>ALINA<br>ALINA<br>ALINA<br>ALINA<br>ALINA<br>ALINA<br>ALINA<br>ALINA<br>ALINA<br>AL | LOTI NG         KADDESS         STREET INARE DOTWRPA, WASSEL21           101         6002         WATRE, CT SW           103         6003         WATRE, CT SW           103         6013         WATRE, CT SW           104         8004         WATRE, CT SW           113         8004         WATRE, CT SW           114         8004         WATRE, CT SW           113         8004         WATRE, CT SW           114         8004         SHALLST SW           115         7824         SHALLST SW           116         7824         SHALLST SW           117         7824         SHALLST SW           118         7824         SHALLST SW           120         7828         SHALLST SW           121         7824         SHALLST SW           122         7844         SHALLST SW           123         7826         SHALLST SW           124         7830         SHALLST SW           125         7826         SHALLST SW                         |

PLAT OF SIENNA II A PORTION OF THE BARNES DOMATION LAND CLAIM NO. 38: A PORTION OF THE NW 1/4 OF SE 1/4, NE 1/4 OF SW 1/4, SE 1/4 OF SW 1/4, SW 1/4 OF SW 1/4, AND NW 1/4 OF SW 1/4, SECTION 9, TOWNSHIP 17 NORTH, RANGE 2 WEST, W.M.