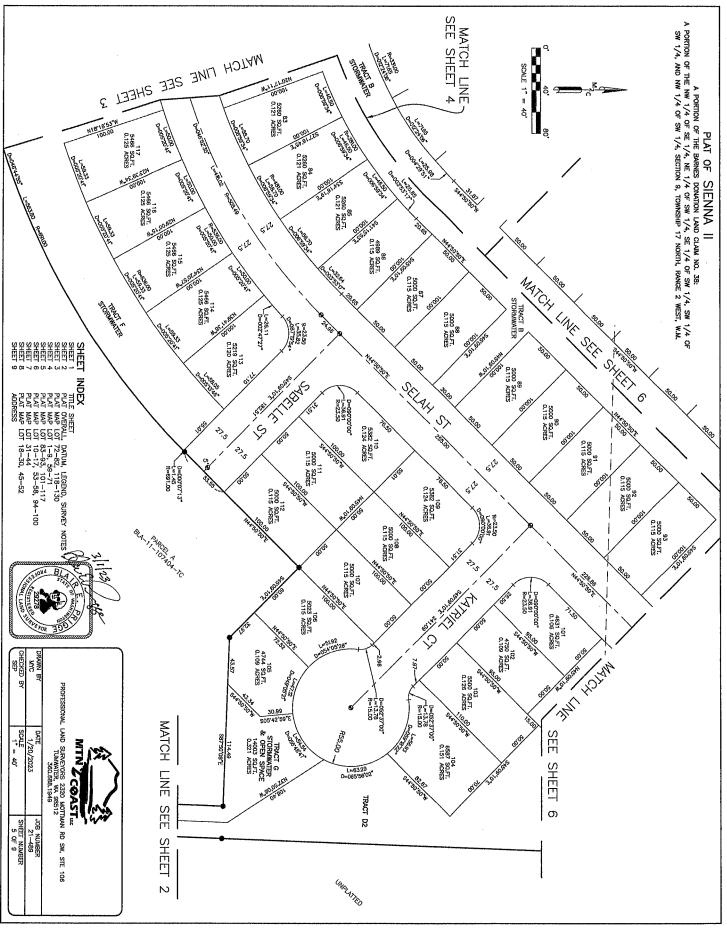

PLAT OF SIENNA II A PORTION OF THE BARNES DOMATION LAND CLAIM NO. 38: A PORTION OF THE NW 1/4 OF SE 1/4, NE 1/4 OF SW 1/4, SE 1/4 OF SW 1/4, SW 1/4 OF SW 1/4, AND NW 1/4 OF SW 1/4, SECTION 9, TOWNSHIP 17 NORTH, RANGE 2 WEST, W.M.