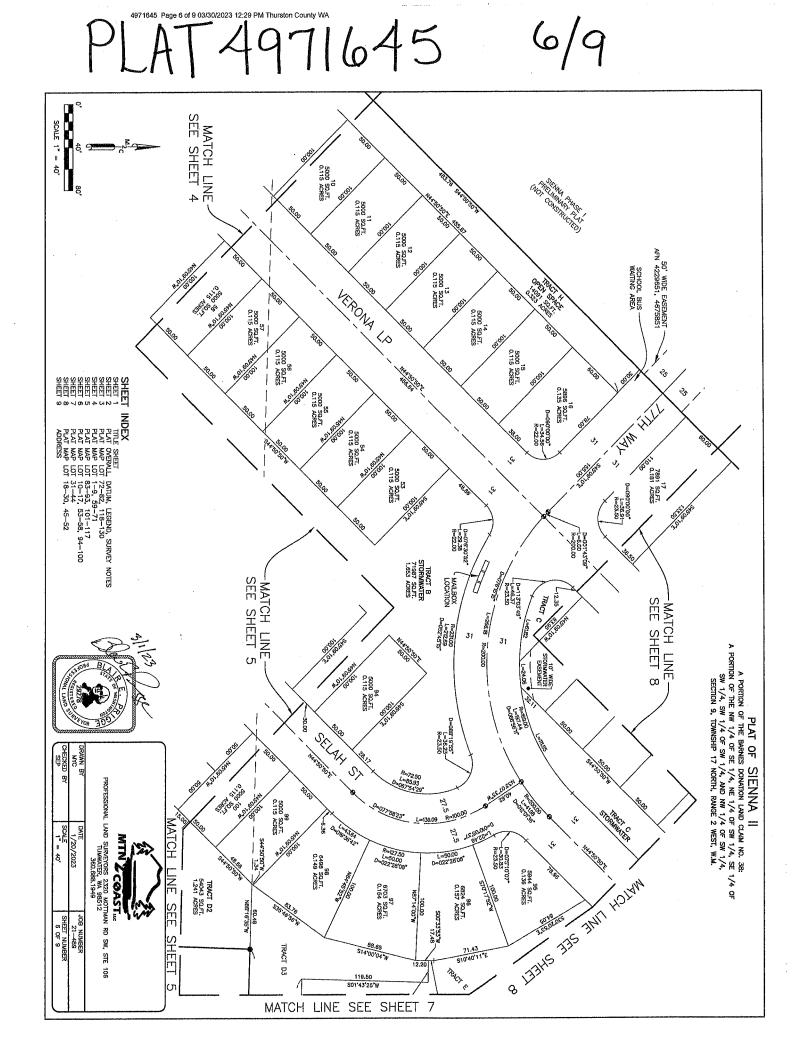

PLAT OF SIENNA II A PORTION OF THE BARNES DOMATION LAND CLAIM NO. 38: A PORTION OF THE NW 1/4 OF SE 1/4, NE 1/4 OF SW 1/4, SE 1/4 OF SW 1/4, SW 1/4 OF SW 1/4, AND NW 1/4 OF SW 1/4, SECTION 9, TOWNSHIP 17 NORTH, RANGE 2 WEST, W.M.