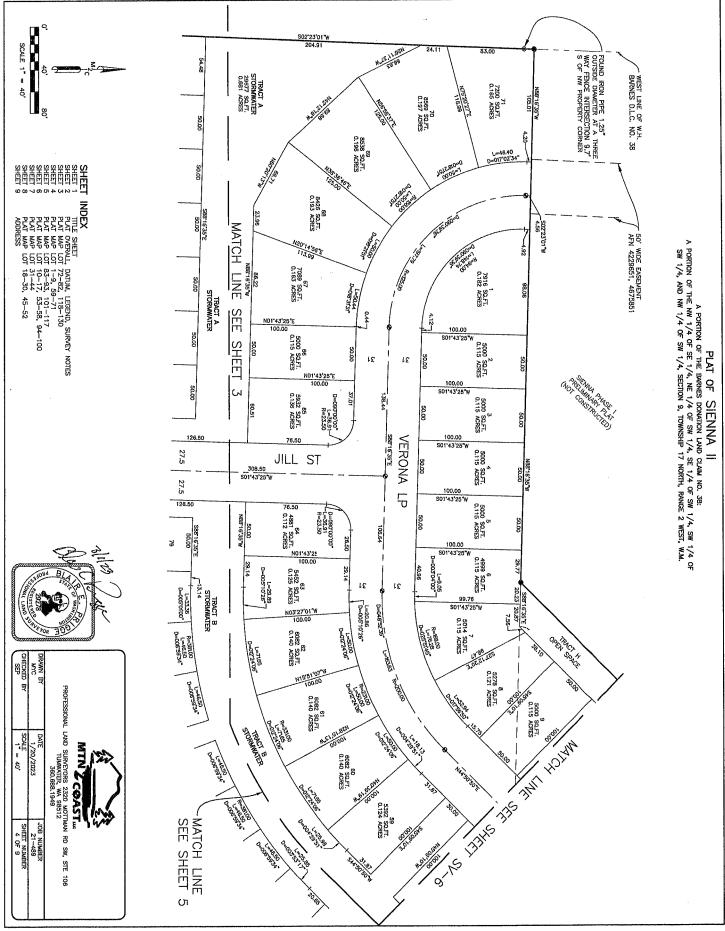

PLAT OF SIENNA II A PORTION OF THE BARNES DOMATION LAND CLAIM NO. 38: A PORTION OF THE NW 1/4 OF SE 1/4, NE 1/4 OF SW 1/4, SE 1/4 OF SW 1/4, SW 1/4 OF SW 1/4, AND NW 1/4 OF SW 1/4, SECTION 9, TOWNSHIP 17 NORTH, RANGE 2 WEST, W.M.