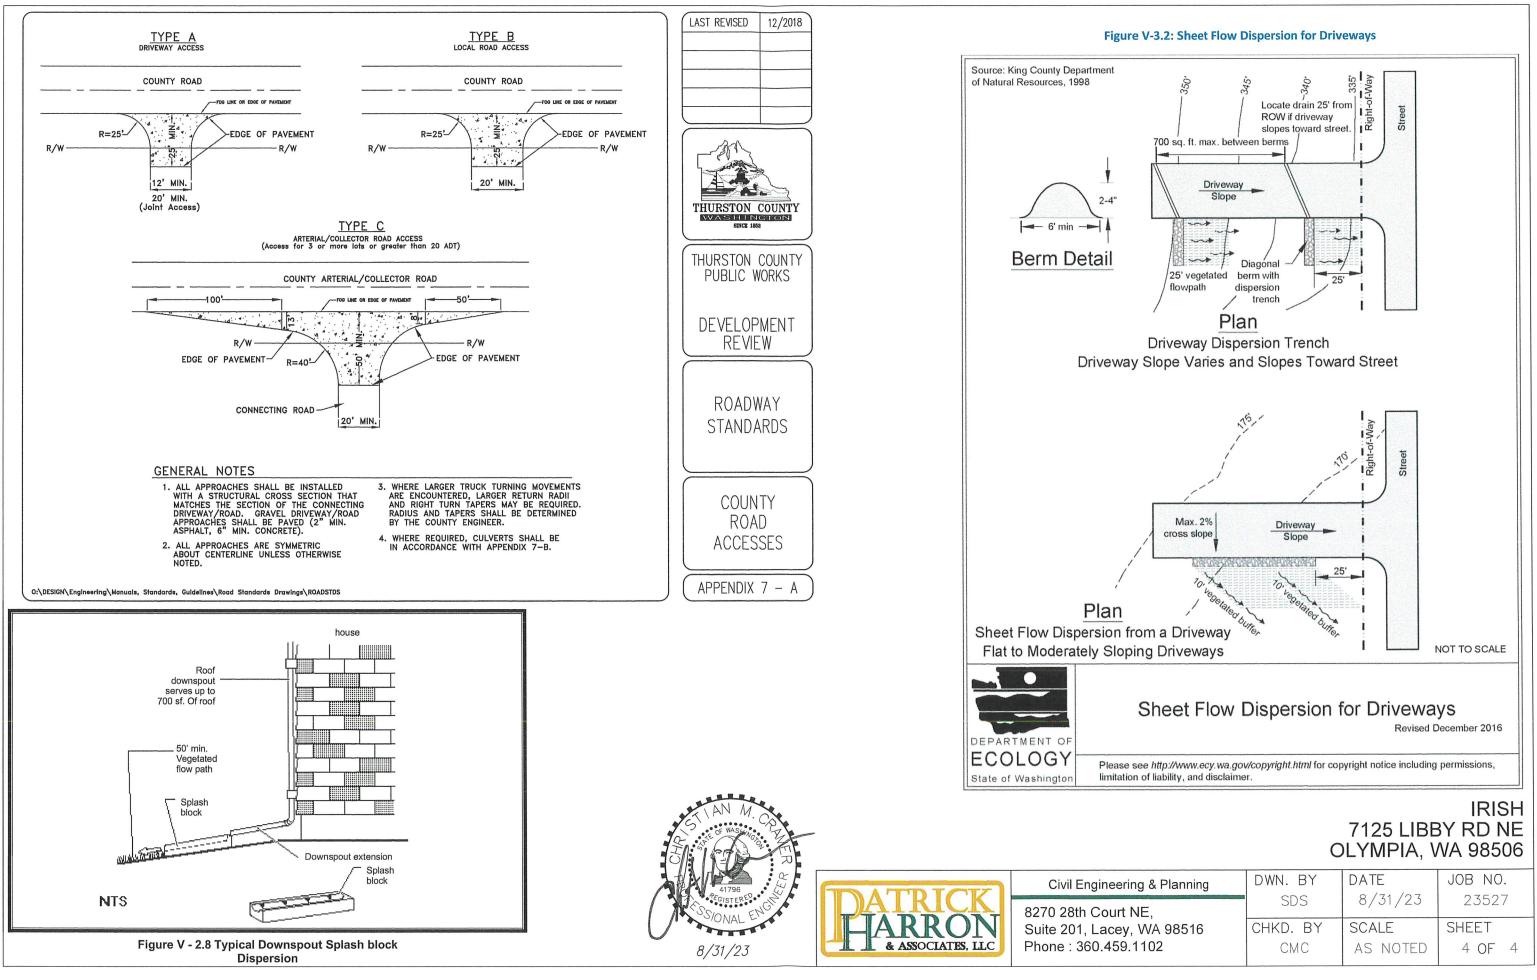

# IRISH 7125 LIBBY RD NE **OLYMPIA, WA 98506**

| DWN. BY  | DATE            | JOB NO.                       |
|----------|-----------------|-------------------------------|
| SDS      | 8/31/23         | 23527                         |
| CHKD. BY | SCALE           | SHEET                         |
| СМС      | AS NOTED        | 2 OF 4                        |
|          | SDS<br>CHKD. BY | SDS 8/31/23<br>CHKD. BY SCALE |