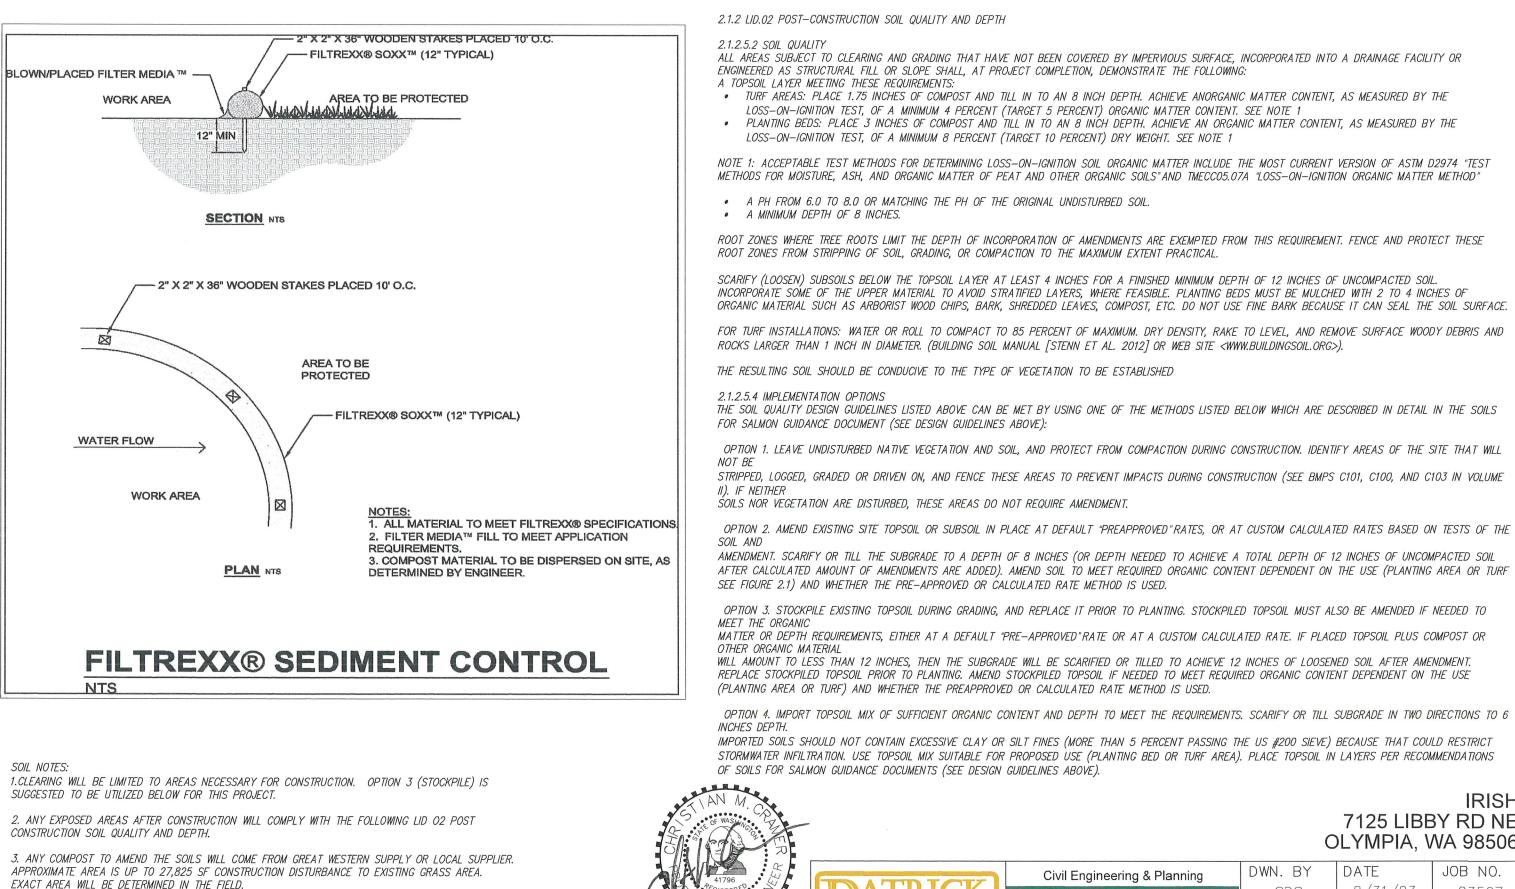

### NOTES:

- 1. CONTOURS AND PROPERTY BOUNDARIES SHOWN ARE NOT FIELD SURVEYED.
- 2. ALL DISTURBED AREAS DURING CONSTRUCTION WILL HAVE TOP SOIL STOCKPILED AND PLACED BACK. SEE NOTES ON SHEET 2.

<u>PROPOSED HARDSCAPE AREAS:</u> PROPOSED HOUSE PROPOSED GARAGE PROPOSED DRIVEWAY