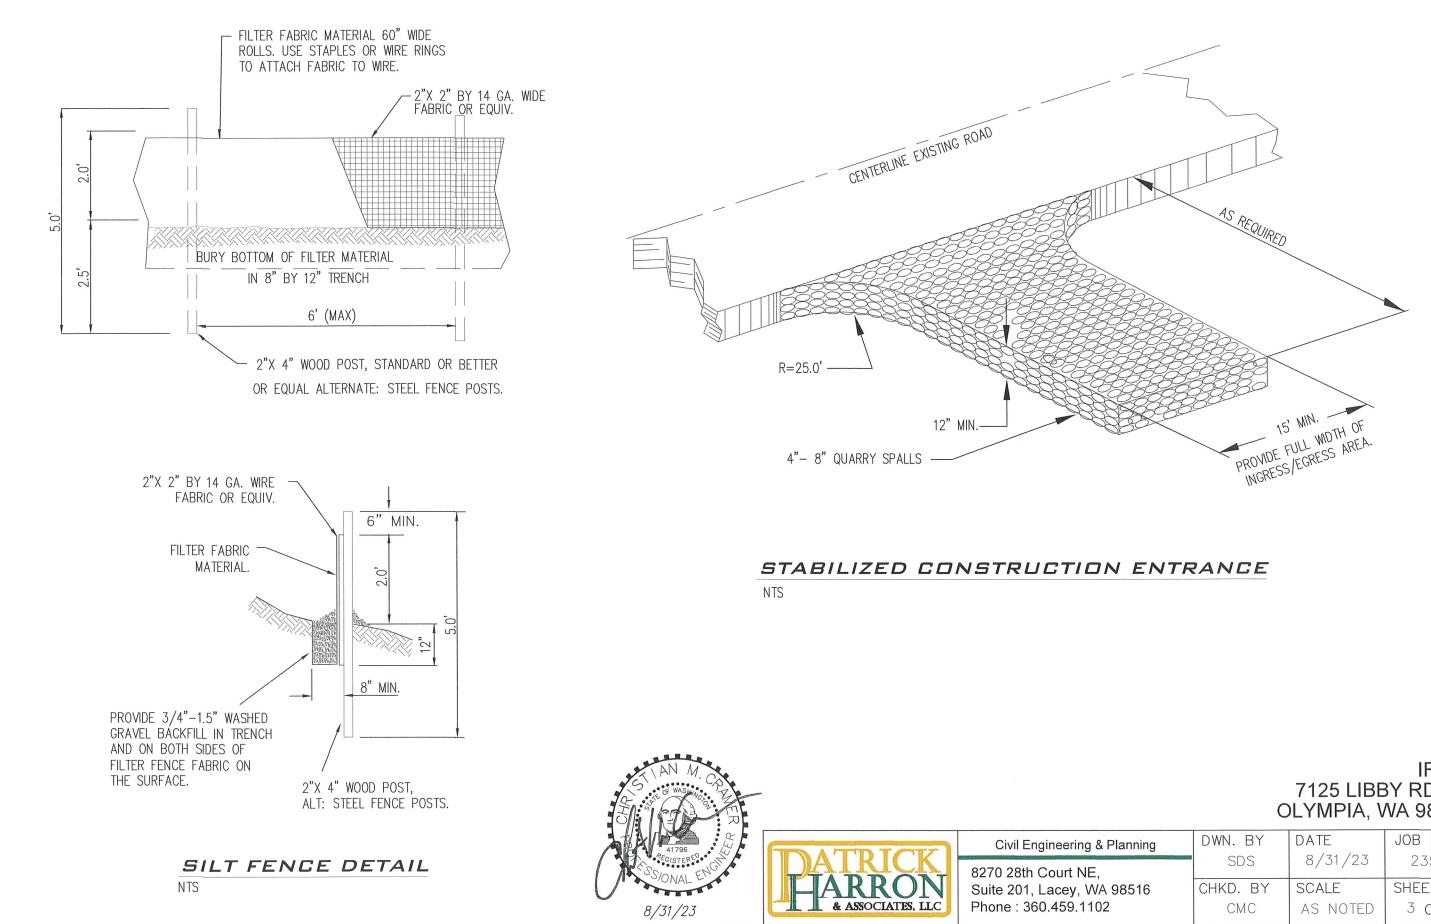

# IRISH 7125 LIBBY RD NE OLYMPIA, WA 98506

| & Planning | DWN. BY  | DATE     | JOB NO. |
|------------|----------|----------|---------|
|            | SDS      | 8/31/23  | 23527   |
| A 98516    | CHKD. BY | SCALE    | SHEET   |
| )2         | СМС      | AS NOTED | 3 OF 4  |