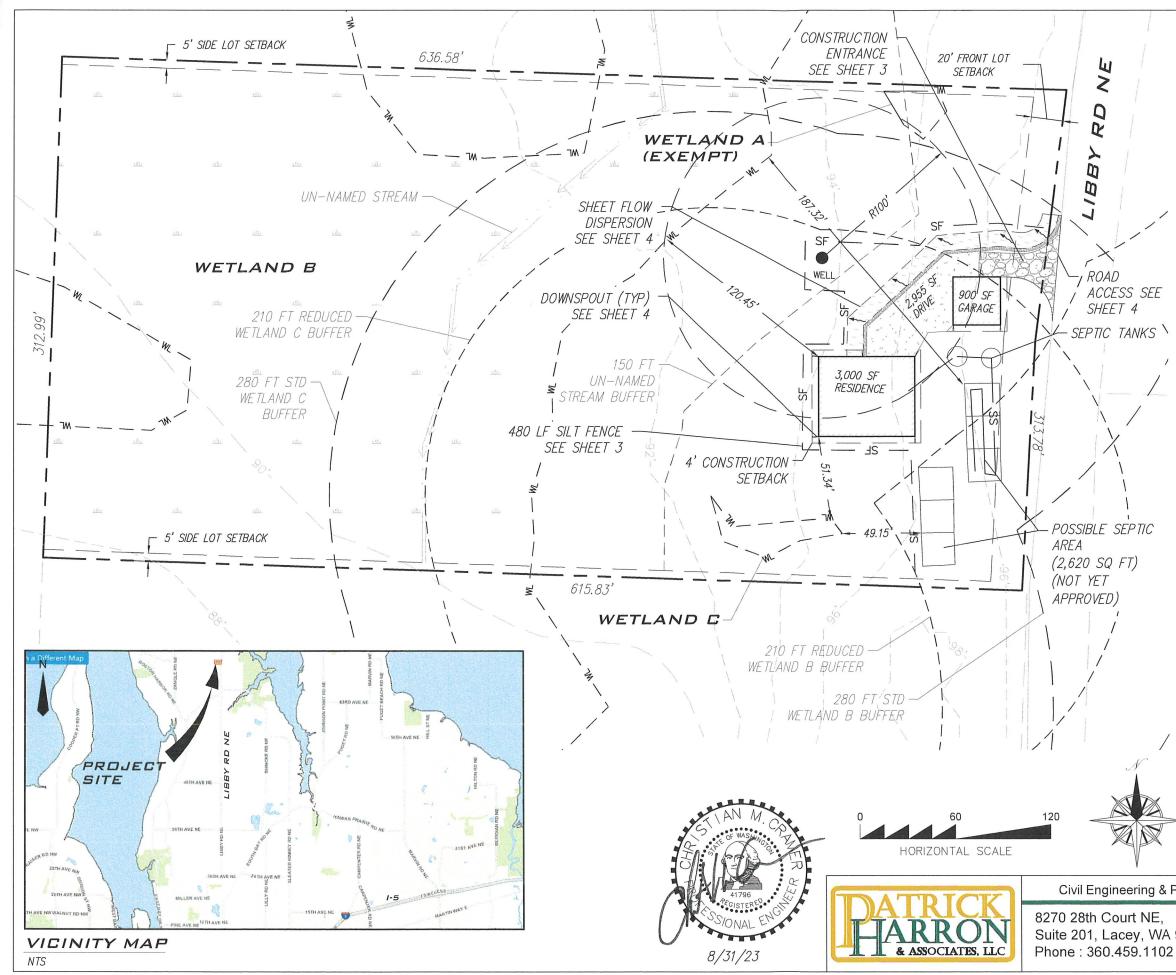

#### PROJECT INFO

PARCEL #12913140200 7125 LIBBY RD NE OLYMPIA, WA 98506

198,634 SF LOT AREA (4.56 AC)

<u>ZONING:</u> RRR 1/5

<u>LEGAL DESCRIPTION:</u> SECTION 13 TOWNSHIP 19 RANGE 2W SE-SE-NE LESS S 315F LESS N 30F LESS CO RD

### NOTES:

- 1. CONTOURS AND PROPERTY BOUNDARIES SHOWN ARE NOT FIELD SURVEYED.
- 2. ALL DISTURBED AREAS DURING CONSTRUCTION WILL HAVE TOP SOIL STOCKPILED AND PLACED BACK. SEE NOTES ON SHEET 2.

<u>PROPOSED HARDSCAPE AREAS:</u> PROPOSED HOUSE PROPOSED GARAGE PROPOSED DRIVEWAY

3,000 SF 900 SF 2,955 SF

HARDSCAPE TOTAL

= 6,855 SF

| GROUND COVERAGE TABLE |                         |  |  |  |  |
|-----------------------|-------------------------|--|--|--|--|
| PROPERTY TOTAL AREA   | 198,634 SF<br>(4.56 AC) |  |  |  |  |
| TOTAL HARDSCAPE       | 6,855 SF *3.5%          |  |  |  |  |

\* PER ZONING REQUIREMENTS, TOTAL HARDSCAPE SHALL NOT EXCEED 10% OF TOTAL PARCEL AREA

IRISH 7125 LIBBY RD NE OLYMPIA, WA 98506

| & Planning | DWN. BY  | DATE     | JOB NO. |
|------------|----------|----------|---------|
|            | SDS      | 8/31/23  | 23527   |
| A 98516    | CHKD. BY | SCALE    | SHEET   |
| )2         | СМС      | AS NOTED | 1 OF 4  |