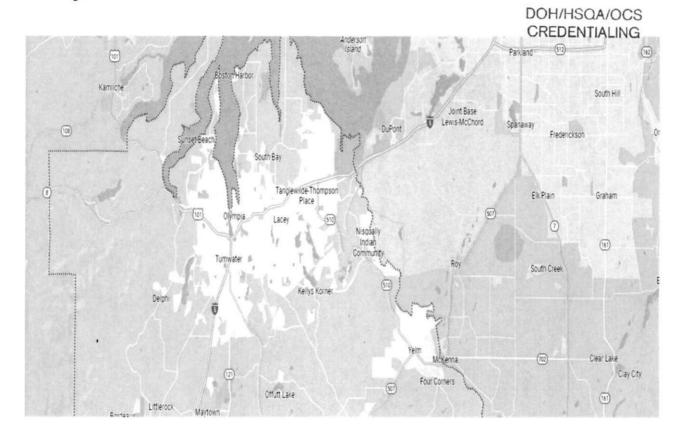

#### **VII. NEW BUSINESS**

- A. Patient Delivery Process to the OCED Miller-Todd reported: The go live on the OCED is December 13<sup>th</sup>. Information will be disseminated to the agencies, including maps of where units can pull in, which is parallel to Selma St. ESO and all other environments will be updated with the OCED as a destination, and Scott Brownell has been working to integrate Tracker into their system so they will have charts go their way as well. Step traumas, STEMIs, strokes, and those types of things cannot go to the OCED, as well as OB patients. The slide included a report line of 564-669-5223, however MultiCare put a new number in chat of 564-669-5210. Miller-Todd reminded the committee that the OCED is a 24/7 facility, and if a 911 is activated, it rolls over to Thurston County protocols.
- B. <u>Northwest Ambulance Services</u> Miller-Todd explained the differences between the two applications that are on the agenda for NW Ambulance. Recommendation on the DOH application will go back to DOH, and recommendation on the Thurston County ambulance application will go to the EMS Council, and then to the Thurston County Board of County Commissioners. The service provided by NW Ambulance will be strictly for the MultiCare OCED and Miller-Todd is recommending a letter be attached to the DOH application regarding the restriction of the license.
- C. Northwest Ambulance DOH EMS Service and Vehicle License Application (Johnson/Brooks) move to recommend approval of the NW Ambulance license application with trauma verification limited to interfacility emergency and non-emergency only, within Thurston County, and this carried with one abstaining.
- D. <u>Northwest Ambulance TC Ambulance Application</u> (Johnson/Buchanan) move to approve recommendation to the EMS Council for the NW Ambulance application with a letter of limitation attached, and this carried with one abstaining.
- **VIII. GOOD OF THE ORDER** Miller-Todd mentioned masking is required in clinical areas at both hospitals, due to RSV. Buchanan said Chief Morris will be at the next meeting.
- IX. ADJOURNMENT (Curtis/Smith) move to adjourn the meeting at 2:55, and this carried.