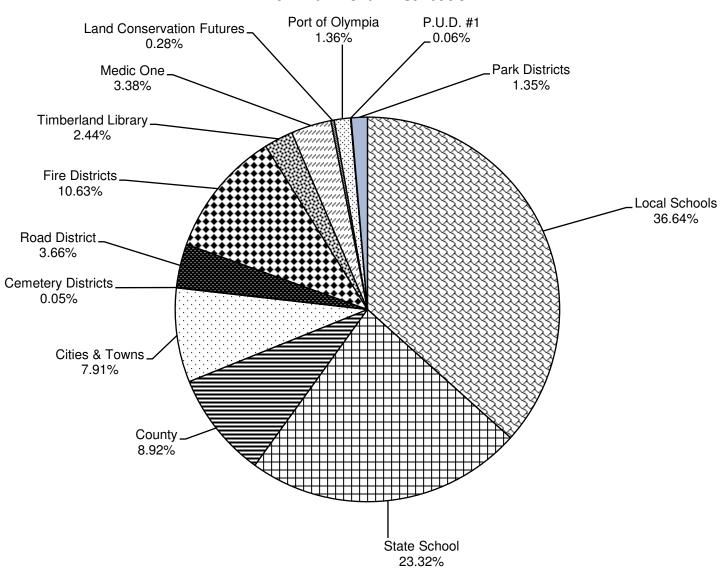

|                            |                        |                   |
| STATE SCHOOLS             | 2.2433                  | 2.2619               | -0.0186                    |                        |                   |

Note: All rates are in dollars per \$1,000 of value

EXAMPLE: The owner of a home valued at \$450,000 in the Olympia school district will see a in their state and local school taxes decrease by \$109.41, (450 X 6.3567=\$2860.52).

<sup>\*</sup> This change is calculated using local and state school levies only. Levy rates have been held to four decimal places and are within less than 1 cent of accuracy. Actual levy rates can be located @https://www.thurstoncountywa.gov/departments/assessor/levy-process

## Where Tax Dollars Go 2024 Tax Dollar Distribution



### **HOW TAX RATES ARE DETERMINED**

Tax rates are expressed in dollars per thousand dollars of assessed value. The budget needs of various taxing districts influence tax rates. After districts approve their budgets and voters pass or defeat special levies, the schools, cities, fire districts, the County, Timberland Library, the Port, Road's and other special districts submit their budgets to the County.

Toward the end of the calendar year, the Assessor can then calculate tax rates for each district and each tax code area. The tax rate for the individual taxing district is determined by dividing the approved district budget by the taxable assessed value of property within its district boundaries. Many rates changed for 2024 due to voted levies, lid lifts, and legislative action (EHB 22