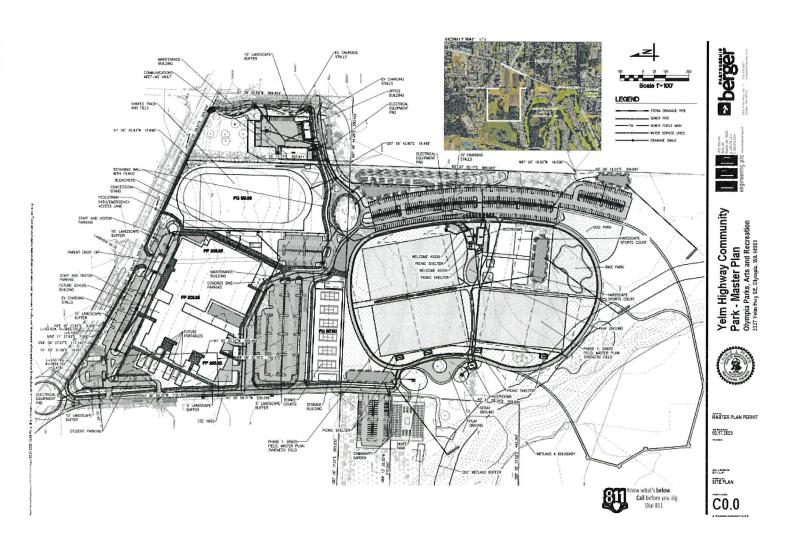

**Project Description:** The applicants request a Special Use Permit for a new City of Olympia Park and 1,400 student public school, with the school situated at the north end of the site and the park in the back (south). The park will include multiple play fields including 4 full sized synthetic turf rectangular fields, a nature trail, restroom facilities, picnic shelters, a skate park, dog park, climbing area, community garden, basketball courts, pickleball courts, bike park, sprayground and park maintenance facility along with additional amenities, including 542 parking spaces for the park and 297 parking spaces for the new school. The fields will be shared by the City and the school district. The park would be constructed first in a phased manner as funds are available and with the proposed high school development in 10 – 20 years.

# **Preliminary Site Map**