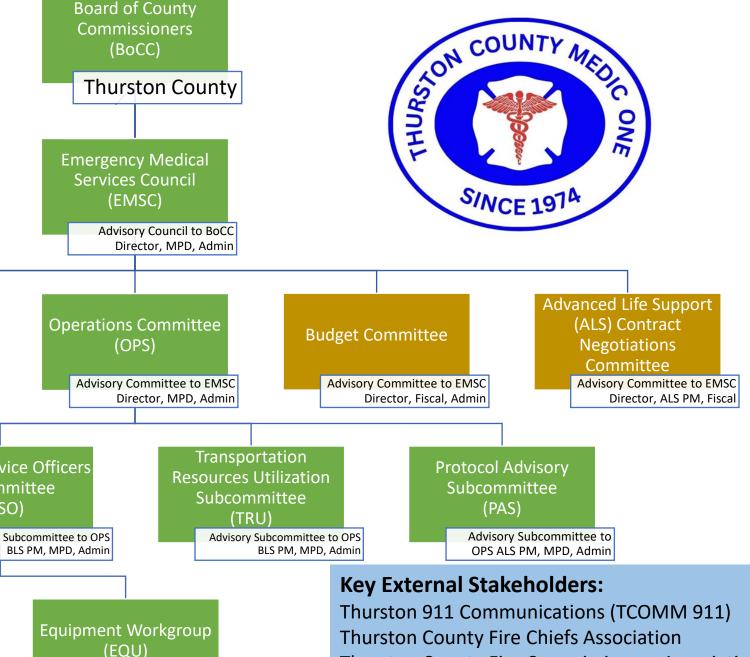

## **Thurston County Medic One**

**Committee Structure** 

Legend:

**Green: Standing** Committee

**Nominating Committee** 

Advisory Committee to EMSC

Director

Quality Improvement

Subcommittee

(QIS)

Advisory Subcommittee to OPS

ALS PM. MPD. Admin

Gold: Ad Hoc Committee

Medical Service Officers Subcommittee (MSO)

Director

Comprehensive

**Planning Committee** 

Mass Casualty Incident

Workgroup

(MCI)

Advisory Workgroup to MSO

**BLS PM** 

Advisory Committee to EMSC

Advisory Subcommittee to OPS

Advisory Workgroup to MSO

**Purchasing Specialist** 

Thurston County Fire Chiefs Association Thurston County Fire Commissioners Association West Region EMS and Trauma Care Council