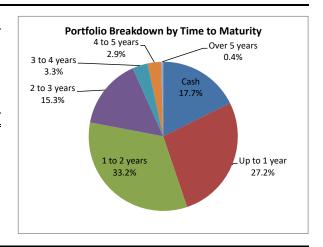

#### Portfolio Snapshot (March 2024)

- Total Investments \$1,176,371,000
- 19.9% in invested cash (\$234,000,000) and 25.8% maturing in less than 1 year (\$302,970,000)