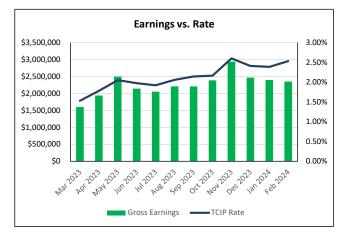

#### Portfolio Earnings

- Yield for March 2.52% 2024 Average 2.48%
- LGIP 2024 Average Rate 5.14%

## Thurston County Investment Pool Portfolio Earnings - By Month

|               | Portfolio (TCIP)              |                   |                  | LGIP             |  |
|---------------|-------------------------------|-------------------|------------------|------------------|--|
| 2024          | Average Daily<br>Cash Balance | Gross<br>Earnings | Earnings<br>Rate | Earnings<br>Rate |  |
| January       | \$ 1,137,572,291              | \$ 2,398,445      | 2.39%            | 5.15%            |  |
| February      | 1,125,230,118                 | 2,351,623         | 2.54%            | 5.14%            |  |
| March         | 1,147,308,558                 | 2,548,922         | 2.52%            | 5.14%            |  |
| April         |                               |                   |                  |                  |  |
| May           |                               |                   |                  |                  |  |
| June          |                               |                   |                  |                  |  |
| July          |                               |                   |                  |                  |  |
| August        |                               |                   |                  |                  |  |
| September     |                               |                   |                  |                  |  |
| October       |                               |                   |                  |                  |  |
| November      |                               |                   |                  |                  |  |
| December      |                               |                   |                  |                  |  |
| Average/Total | \$ 1,136,703,656              | \$ 7,298,990      | 2.48%            | 5.14%            |  |