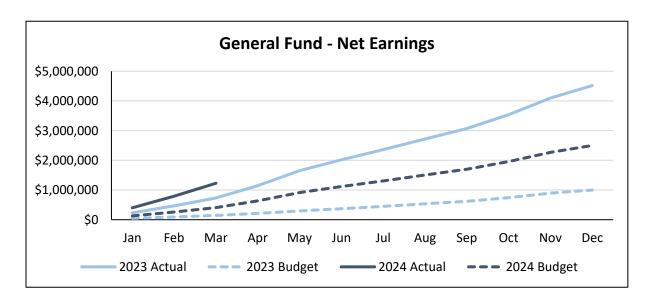

Thurston County Investment Pool
Portfolio Earnings - Year to Date (Cumulative)

| 2024      | General Fund           |                      | All County<br>Funds | Entire Portfolio  |
|-----------|------------------------|----------------------|---------------------|-------------------|
| 2024      | Actual Net<br>Earnings | Budgeted<br>Earnings | Net<br>Earnings     | Gross<br>Earnings |
| January   | \$ 400,809             | \$ 127,700           | \$ 762,464          | \$ 2,398,445      |
| February  | 790,742                | 257,600              | 1,503,898           | 4,750,069         |
| March     | 1,228,248              | 404,800              | 2,303,856           | 7,298,990         |
| April     |                        | 634,000              |                     |                   |
| May       |                        | 912,500              |                     |                   |
| June      |                        | 1,115,500            |                     |                   |
| July      |                        | 1,305,100            |                     |                   |
| August    |                        | 1,503,500            |                     |                   |
| September |                        | 1,699,800            |                     |                   |
| October   |                        | 1,956,600            |                     |                   |
| November  |                        | 2,267,400            |                     |                   |
| December  |                        | 2,500,000            |                     |                   |

| 2023      | General Fund  Actual Net Budgeted Earnings Earnings |           | All County<br>Funds | Entire Portfolio  |
|-----------|-----------------------------------------------------|-----------|---------------------|-------------------|
| 2023      |                                                     |           | Net<br>Earnings     | Gross<br>Earnings |
| January   | \$ 230,817                                          | \$ 44,500 | \$ 431,004          | \$ 1,409,020      |
| February  | 465,582                                             | 91,200    | 868,483             | 2,854,068         |
| March     | 731,572                                             | 143,600   | 1,356,463           | 4,453,481         |
| April     | 1,145,735                                           | 211,900   | 2,021,824           | 6,391,803         |
| May       | 1,649,039                                           | 293,400   | 2,833,496           | 8,887,686         |
| June      | 2,015,870                                           | 368,400   | 3,598,995           | 11,032,417        |
| July      | 2,358,395                                           | 449,600   | 4,227,798           | 13,088,783        |
| August    | 2,716,913                                           | 533,300   | 4,897,592           | 15,300,083        |
| September | 3,071,770                                           | 616,900   | 5,567,450           | 17,510,648        |
| October   | 3,535,715                                           | 743,200   | 6,358,520           | 19,898,989        |
| November  | 4,097,370                                           | 894,100   | 7,308,022           | 22,840,663        |
| December  | 4,517,710                                           | 1,000,000 | 8,101,756           | 25,310,418        |