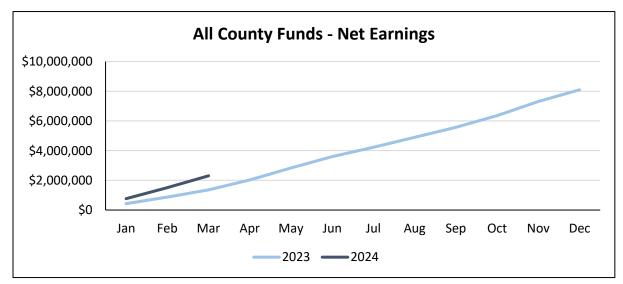

Thurston County Investment Pool
Portfolio Earnings - Year to Date (Cumulative)

| 2024      | General Fund           |                      | All County<br>Funds | Entire Portfolio  |
|-----------|------------------------|----------------------|---------------------|-------------------|
| 2024      | Actual Net<br>Earnings | Budgeted<br>Earnings | Net<br>Earnings     | Gross<br>Earnings |
| January   | \$ 400,809             | \$ 127,700           | \$ 762,464          | \$ 2,398,445      |
| February  | 790,742                | 257,600              | 1,503,898           | 4,750,069         |
| March     | 1,228,248              | 404,800              | 2,303,856           | 7,298,990         |
| April     |                        | 634,000              |                     |                   |
| May       |                        | 912,500              |                     |                   |
| June      |                        | 1,115,500            |                     |                   |
| July      |                        | 1,305,100            |                     |                   |
| August    |                        | 1,503,500            |                     |                   |
| September |                        | 1,699,800            |                     |                   |
| October   |                        | 1,956,600            |                     |                   |
| November  |                        | 2,267,400            |                     |                   |
| December  |                        | 2,500,000            |                     |                   |

| 2023      | General Fund  Actual Net Budgeted Earnings Earnings |           | All County<br>Funds | Entire Portfolio  |
|-----------|-----------------------------------------------------|-----------|---------------------|-------------------|
| 2023      |                                                     |           | Net<br>Earnings     | Gross<br>Earnings |
| January   | \$ 230,817                                          | \$ 44,500 | \$ 431,004          | \$ 1,409,020      |
| February  | 465,582                                             | 91,200    | 868,483             | 2,854,068         |
| March     | 731,572                                             | 143,600   | 1,356,463           | 4,453,481         |
| April     | 1,145,735                                           | 211,900   | 2,021,824           | 6,391,803         |
| May       | 1,649,039                                           | 293,400   | 2,833,496           | 8,887,686         |
| June      | 2,015,870                                           | 368,400   | 3,598,995           | 11,032,417        |
| July      | 2,358,395                                           | 449,600   | 4,227,798           | 13,088,783        |
| August    | 2,716,913                                           | 533,300   | 4,897,592           | 15,300,083        |
| September | 3,071,770                                           | 616,900   | 5,567,450           | 17,510,648        |
| October   | 3,535,715                                           | 743,200   | 6,358,520           | 19,898,989        |
| November  | 4,097,370                                           | 894,100   | 7,308,022           | 22,840,663        |
| December  | 4,517,710                                           | 1,000,000 | 8,101,756           | 25,310,418        |