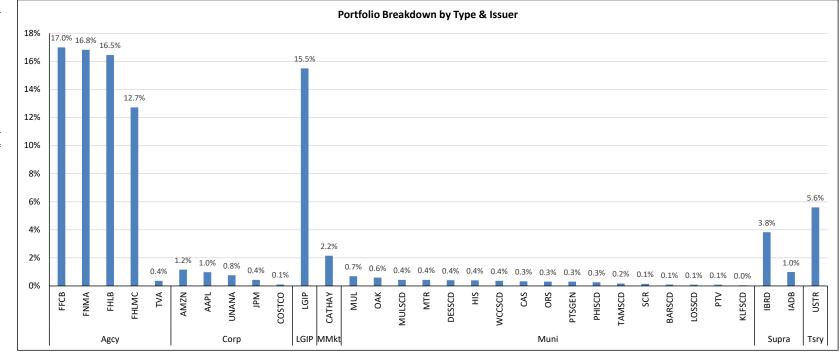

| Туре  | Face Value    |
|-------|---------------|
| Agcy  | 758,832,000   |
| CD    | -             |
| Corp  | 39,939,000    |
| CP    | -             |
| LGIP  | 156,000,000   |
| MMkt  | 25,000,000    |
| Muni  | 54,765,000    |
| Supra | 47,485,000    |
| Tbill | -             |
| Tsry  | 65,000,000    |
| Total | 1,147,021,000 |