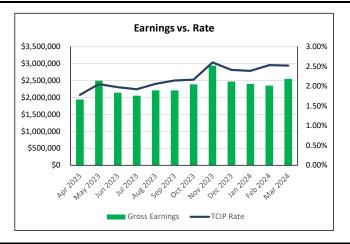

## Thurston County Investment Pool Portfolio Earnings - By Month

|               | Portfolio (TCIP)              |                   |                  | LGIP             |  |
|---------------|-------------------------------|-------------------|------------------|------------------|--|
| 2024          | Average Daily<br>Cash Balance | Gross<br>Earnings | Earnings<br>Rate | Earnings<br>Rate |  |
| January       | \$ 1,137,572,291              | \$ 2,398,445      | 2.39%            | 5.15%            |  |
| February      | 1,125,230,118                 | 2,351,623         | 2.54%            | 5.14%            |  |
| March         | 1,147,308,558                 | 2,548,922         | 2.52%            | 5.14%            |  |
| April         |                               |                   |                  |                  |  |
| May           |                               |                   |                  |                  |  |
| June          |                               |                   |                  |                  |  |
| July          |                               |                   |                  |                  |  |
| August        |                               |                   |                  |                  |  |
| September     |                               |                   |                  |                  |  |
| October       |                               |                   |                  |                  |  |
| November      |                               |                   |                  |                  |  |
| December      |                               |                   |                  |                  |  |
| Average/Total | \$ 1,136,703,656              | \$ 7,298,990      | 2.48%            | 5.14%            |  |

Portfolio Earnings - Year to Date (Cumulative)

Portfolio Snapshot

Date: 1/31/2024

| January            | 2024            |
|--------------------|-----------------|
| TCIP Rate          | 2.39%           |
| LGIP Rate          | 5.15%           |
| Gross Earnings     | \$2,398,445     |
| Avg Daily Cash Bal | \$1,137,572,291 |

# 12-Month Average TCIP Rate 2.05% LGIP Rate 4.93% Gross Earnings \$2,191,654 Avg Daily Cash Bal \$1,217,047,792

| Face Value    |
|---------------|
| 181,000,000   |
| 340,470,000   |
| 379,740,000   |
| 175,069,000   |
| 46,027,000    |
| 24,715,000    |
| -             |
| 1,147,021,000 |
|               |