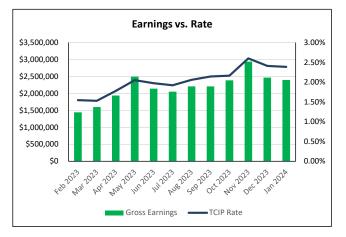

## Thurston County Investment Pool Portfolio Earnings - By Month

|               | Portfolio (TCIP)              |                   |                  | LGIP             |  |
|---------------|-------------------------------|-------------------|------------------|------------------|--|
| 2024          | Average Daily<br>Cash Balance | Gross<br>Earnings | Earnings<br>Rate | Earnings<br>Rate |  |
| January       | \$ 1,137,572,291              | \$ 2,398,445      | 2.39%            | 5.15%            |  |
| February      | 1,125,230,118                 | 2,351,623         | 2.54%            | 5.14%            |  |
| March         | 1,147,308,558                 | 2,548,922         | 2.52%            | 5.14%            |  |
| April         |                               |                   |                  |                  |  |
| May           |                               |                   |                  |                  |  |
| June          |                               |                   |                  |                  |  |
| July          |                               |                   |                  |                  |  |
| August        |                               |                   |                  |                  |  |
| September     |                               |                   |                  |                  |  |
| October       |                               |                   |                  |                  |  |
| November      |                               |                   |                  |                  |  |
| December      |                               |                   |                  |                  |  |
| Average/Total | \$ 1,136,703,656              | \$ 7,298,990      | 2.48%            | 5.14%            |  |

|               | Portfolio (TCIP)              |                   |                  | LGIP             |
|---------------|-------------------------------|-------------------|------------------|------------------|
| 2023          | Average Daily<br>Cash Balance | Gross<br>Earnings | Earnings<br>Rate | Earnings<br>Rate |
| January       | \$ 1,150,656,875              | \$ 1,409,020      | 1.36%            | 4.17%            |
| February      | 1,151,345,529                 | 1,445,048         | 1.55%            | 4.38%            |
| March         | 1,159,153,761                 | 1,599,413         | 1.53%            | 4.51%            |
| April         | 1,246,769,133                 | 1,938,322         | 1.78%            | 4.69%            |
| May           | 1,352,191,878                 | 2,495,882         | 2.05%            | 4.89%            |
| June          | 1,253,927,953                 | 2,144,731         | 1.97%            | 4.94%            |
| July          | 1,199,633,463                 | 2,056,366         | 1.92%            | 4.97%            |
| August        | 1,203,370,500                 | 2,211,300         | 2.06%            | 5.07%            |
| September     | 1,196,958,081                 | 2,210,565         | 2.15%            | 5.12%            |
| October       | 1,233,465,771                 | 2,388,341         | 2.16%            | 5.13%            |
| November      | 1,315,824,793                 | 2,941,674         | 2.60%            | 5.16%            |
| December      | 1,154,360,351                 | 2,469,755         | 2.41%            | 5.16%            |
| Average/Total | \$ 1,218,138,174              | \$ 25,310,418     | 1.96%            | 4.85%            |