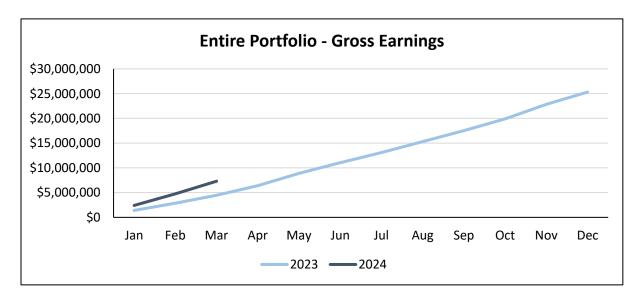

Thurston County Investment Pool
Portfolio Earnings - Year to Date (Cumulative)

| 2024      | General Fund           |                      | All County<br>Funds | Entire Portfolio  |
|-----------|------------------------|----------------------|---------------------|-------------------|
| 2024      | Actual Net<br>Earnings | Budgeted<br>Earnings | Net<br>Earnings     | Gross<br>Earnings |
| January   | \$ 400,809             | \$ 127,700           | \$ 762,464          | \$ 2,398,445      |
| February  | 790,742                | 257,600              | 1,503,898           | 4,750,069         |
| March     | 1,228,248              | 404,800              | 2,303,856           | 7,298,990         |
| April     |                        | 634,000              |                     |                   |
| May       |                        | 912,500              |                     |                   |
| June      |                        | 1,115,500            |                     |                   |
| July      |                        | 1,305,100            |                     |                   |
| August    |                        | 1,503,500            |                     |                   |
| September |                        | 1,699,800            |                     |                   |
| October   |                        | 1,956,600            |                     |                   |
| November  |                        | 2,267,400            |                     |                   |
| December  |                        | 2,500,000            |                     |                   |

| 2023      | General Fund  Actual Net Budgeted Earnings Earnings |           | All County<br>Funds | Entire Portfolio  |
|-----------|-----------------------------------------------------|-----------|---------------------|-------------------|
| 2023      |                                                     |           | Net<br>Earnings     | Gross<br>Earnings |
| January   | \$ 230,817                                          | \$ 44,500 | \$ 431,004          | \$ 1,409,020      |
| February  | 465,582                                             | 91,200    | 868,483             | 2,854,068         |
| March     | 731,572                                             | 143,600   | 1,356,463           | 4,453,481         |
| April     | 1,145,735                                           | 211,900   | 2,021,824           | 6,391,803         |
| May       | 1,649,039                                           | 293,400   | 2,833,496           | 8,887,686         |
| June      | 2,015,870                                           | 368,400   | 3,598,995           | 11,032,417        |
| July      | 2,358,395                                           | 449,600   | 4,227,798           | 13,088,783        |
| August    | 2,716,913                                           | 533,300   | 4,897,592           | 15,300,083        |
| September | 3,071,770                                           | 616,900   | 5,567,450           | 17,510,648        |
| October   | 3,535,715                                           | 743,200   | 6,358,520           | 19,898,989        |
| November  | 4,097,370                                           | 894,100   | 7,308,022           | 22,840,663        |
| December  | 4,517,710                                           | 1,000,000 | 8,101,756           | 25,310,418        |