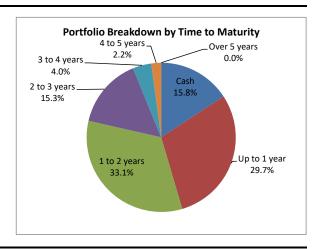

#### Portfolio Snapshot (March 2024)

- Total Investments \$1,176,371,000
- 19.9% in invested cash (\$234,000,000) and 25.8% maturing in less than 1 year (\$302,970,000)