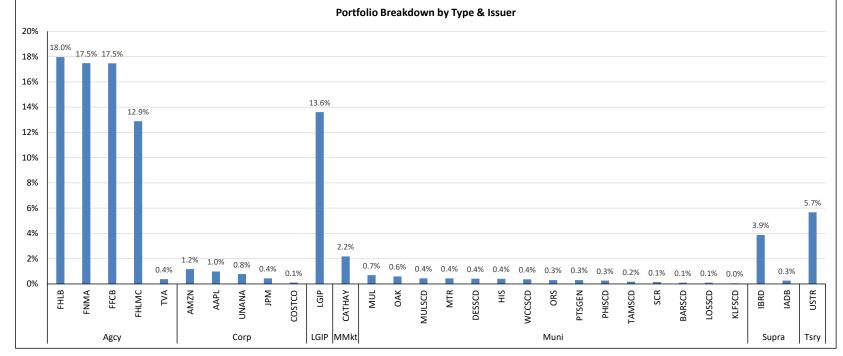

| Туре  | Face Value    |
|-------|---------------|
| Agcy  | 758,832,000   |
| CD    | -             |
| Corp  | 39,939,000    |
| CP    | -             |
| LGIP  | 156,000,000   |
| MMkt  | 25,000,000    |
| Muni  | 54,765,000    |
| Supra | 47,485,000    |
| Tbill | -             |
| Tsry  | 65,000,000    |
| Total | 1,147,021,000 |