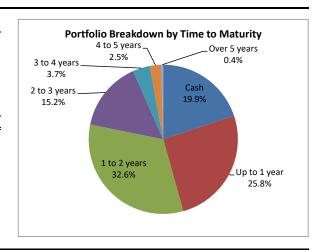

#### Portfolio Snapshot (March 2024)

- Total Investments \$1,176,371,000
- 19.9% in invested cash (\$234,000,000) and 25.8% maturing in less than 1 year (\$302,970,000)