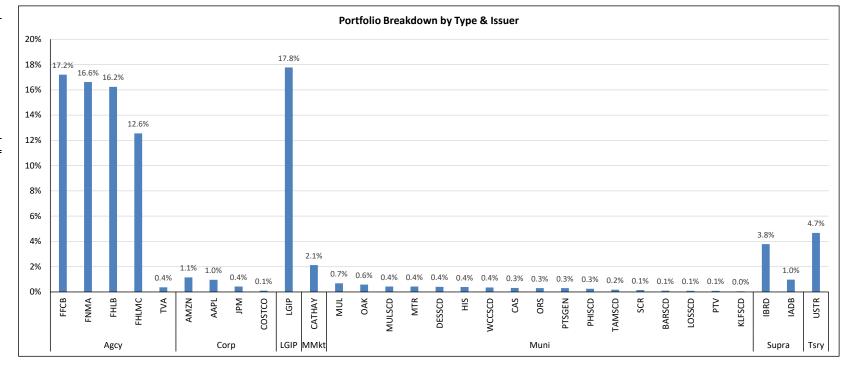

| Туре  | Face Value    |
|-------|---------------|
| Agcy  | 758,832,000   |
| CD    | -             |
| Corp  | 39,939,000    |
| CP    | -             |
| LGIP  | 156,000,000   |
| MMkt  | 25,000,000    |
| Muni  | 54,765,000    |
| Supra | 47,485,000    |
| Tbill | -             |
| Tsry  | 65,000,000    |
| Total | 1,147,021,000 |