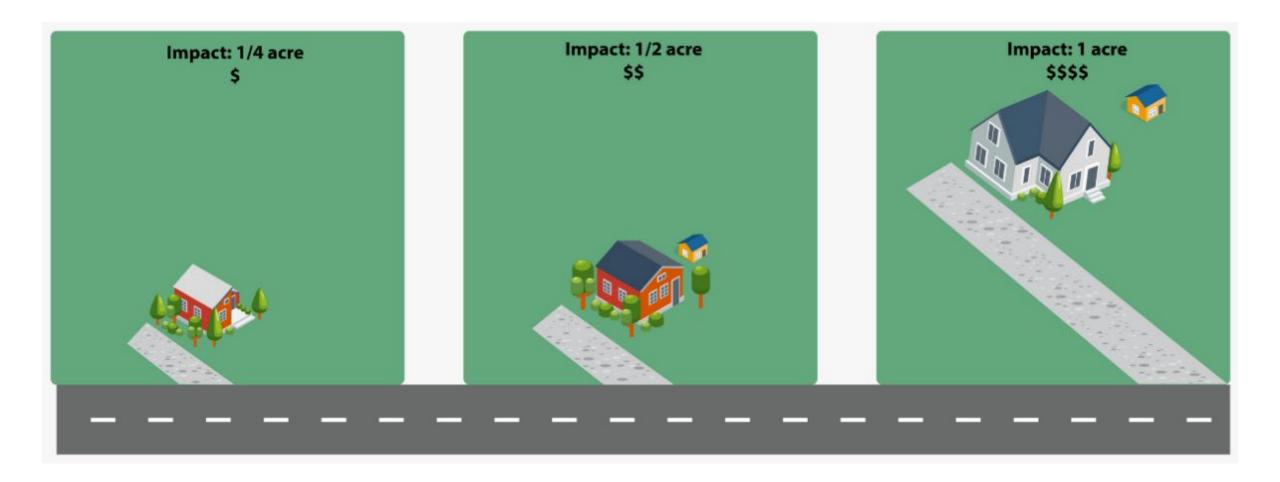

# The amount of mitigation is influenced by:

- 1. The quality of the habitat
- 2. The size of the impact