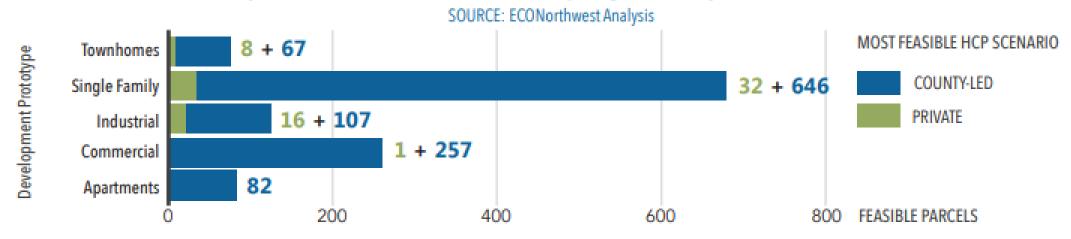

# The amount of mitigation is influenced by:

- 1. The quality of the habitat
- 2. The size of the impact