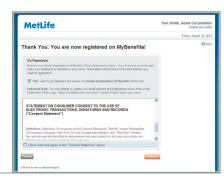

### **Step 5: Process Complete**

Now you will be brought to the "Thank You" page.

Lastly, a confirmation of your registration will be sent to the email address you provided during registration.

Metropolitan Life Insurance Company 200 Park Avenue New York, NY 10166 www.metlife.com