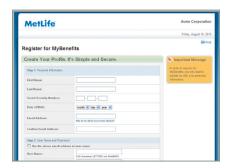

#### **Provide Your Group Name**

Access MyBenefits at www.metlife.com/mybenefits and enter your group name Washington County Insurance Fund and click 'Submit.'

**The Login Screen** 

On the Home Page, you can access general information. To begin accessing personal plan information, click on 'Register Now' and perform the one-time registration process. Going forward, you will be able to log-in directly.

# Step 1: Enter Personal Information Enter your first and last name, identifying data and e-mail address.

Step 2: Create a User Name and Password

Then you will need to create a unique user name and password for future access to MyBenefits.

The User Name and Password requirements may vary by company setup. General setup includes a User Name between 8-20 characters, containing at least one letter and one number, and a password between 6-20 characters, containing at least one letter and one number.

### **Step 3: Security Verification Questions**

Now, you will need to choose and answer three identity verification questions to be utilized in the event you forget your password.

### Step 4: Terms of Use

Finally, you will be asked to read and agree to the website's Terms of Use.