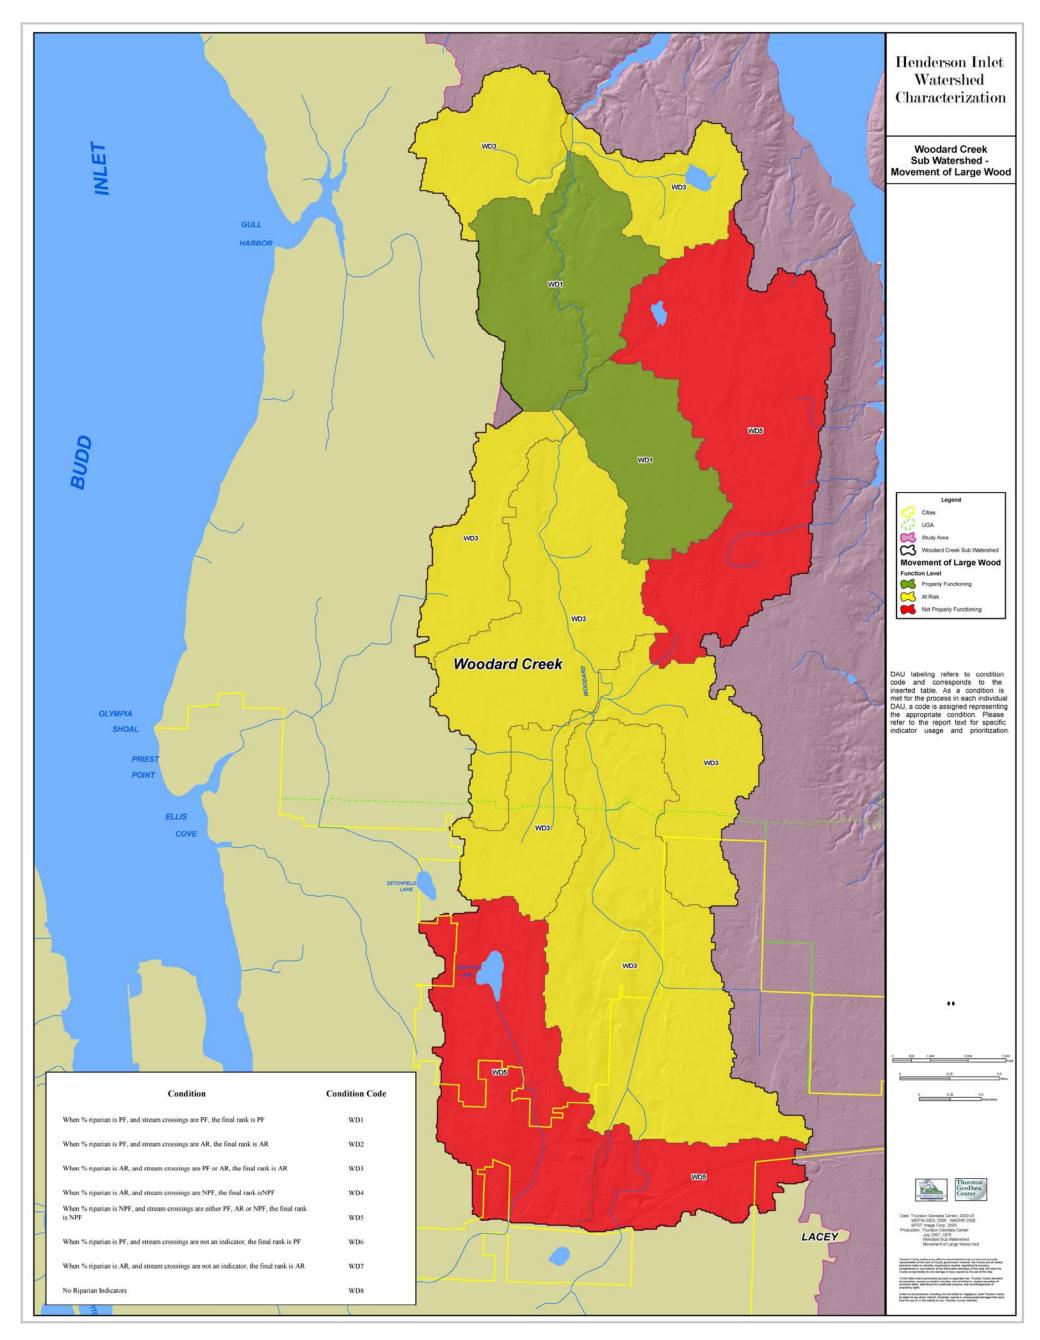

Figure 24 Woodard Creek Sub-watershed

Figure 25 Woodard Creek Sub-watershed Land Cover

Figure 26 Woodard Creek Sub-watershed Movement of Water

Figure 27 Woodard Creek Sub-watershed Movement of Sediment

Figure 28 Woodard Creek Sub-watershed Movement of Large Wood