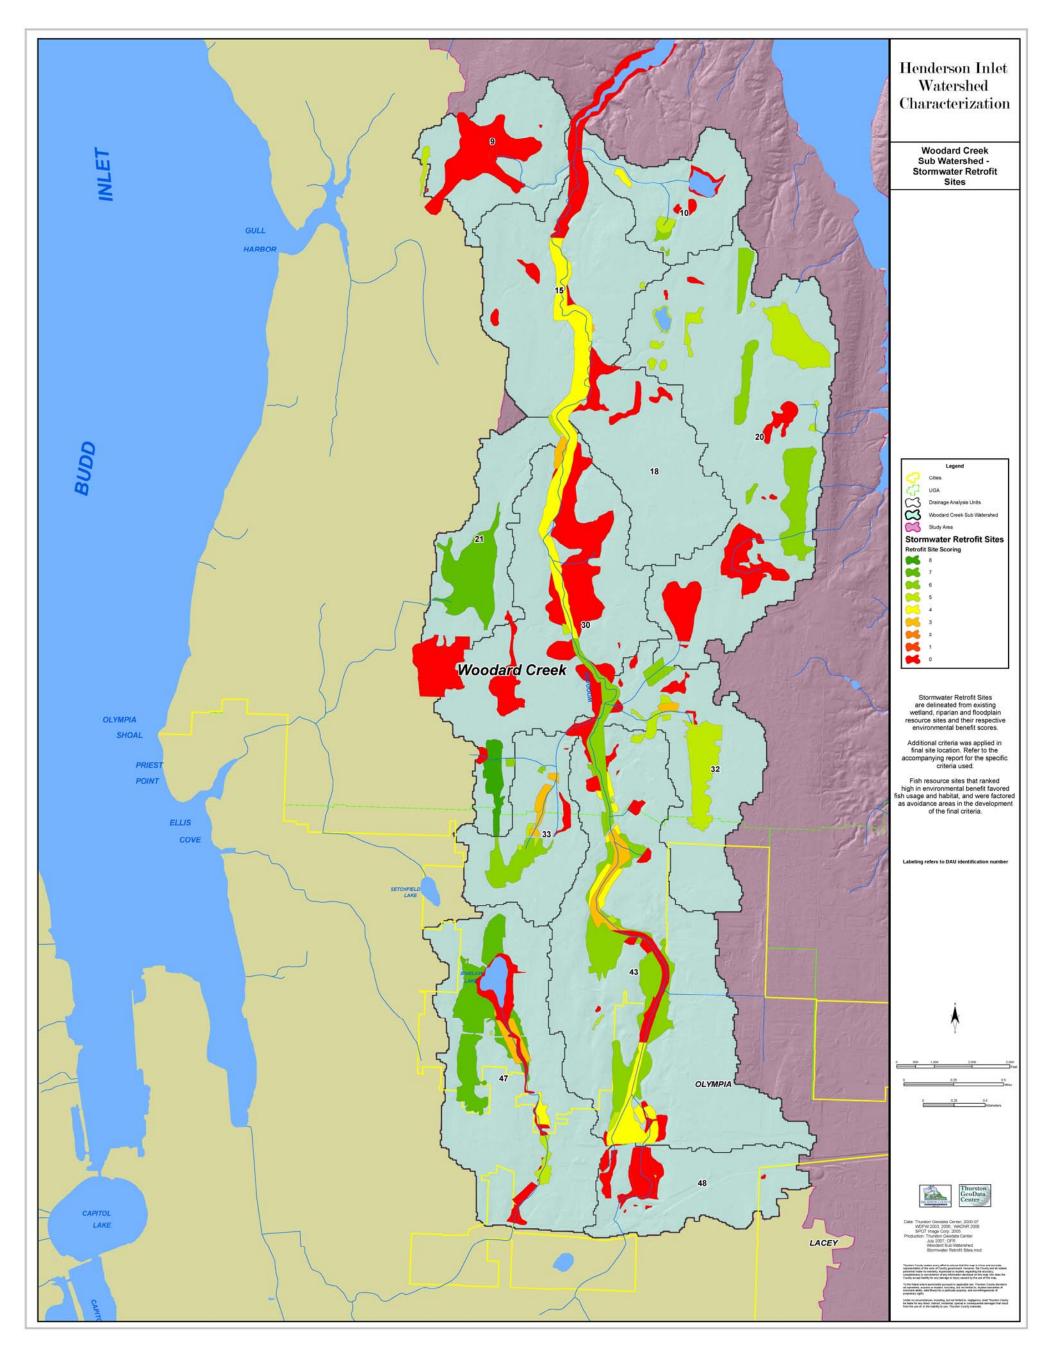

Figure 37 Woodard Creek Sub-watershed Ecological Processes and Resource Site Scoring

Figure 38 Woodard Creek Sub-watershed Fish Habitat Condition

Figure 39 Woodard Creek Sub-watershed Stormwater Retrofit Sites