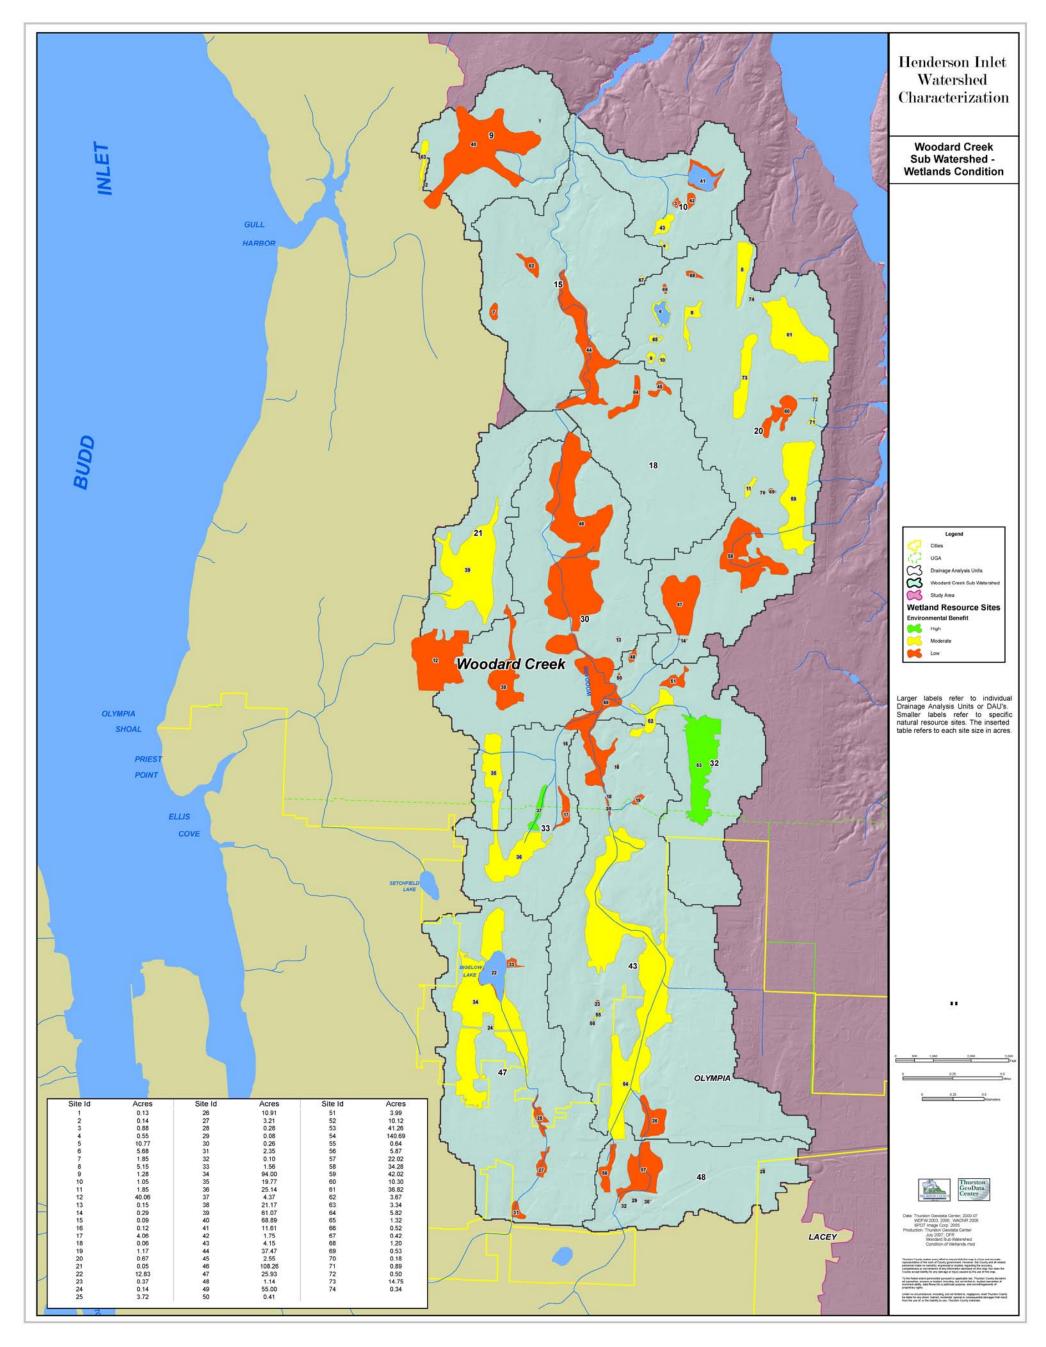

Figure 33 Woodard Creek Sub-watershed Weighted Processes

Figure 34 Woodard Creek Sub-watershed Wetlands Condition

Figure 35 Woodard Creek Sub-Watershed Riparian Areas Condition

Figure 36 Woodard Creek Sub-watershed Floodplain Areas Condition