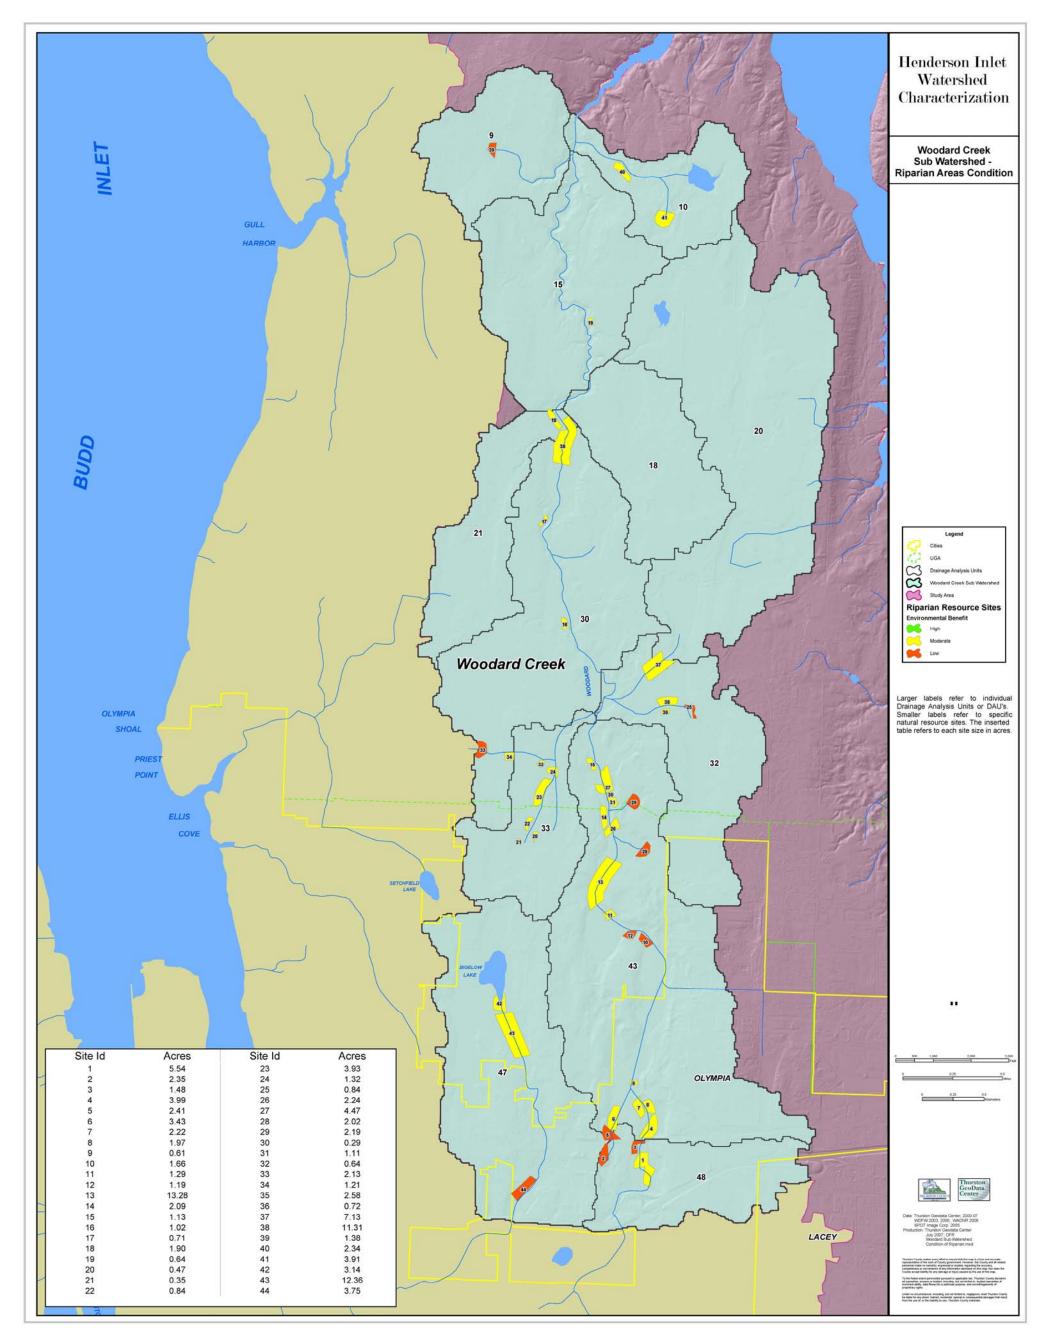

Figure 33 Woodard Creek Sub-watershed Weighted Processes

Figure 34 Woodard Creek Sub-watershed Wetlands Condition

Figure 35 Woodard Creek Sub-Watershed Riparian Areas Condition

Figure 36 Woodard Creek Sub-watershed Floodplain Areas Condition