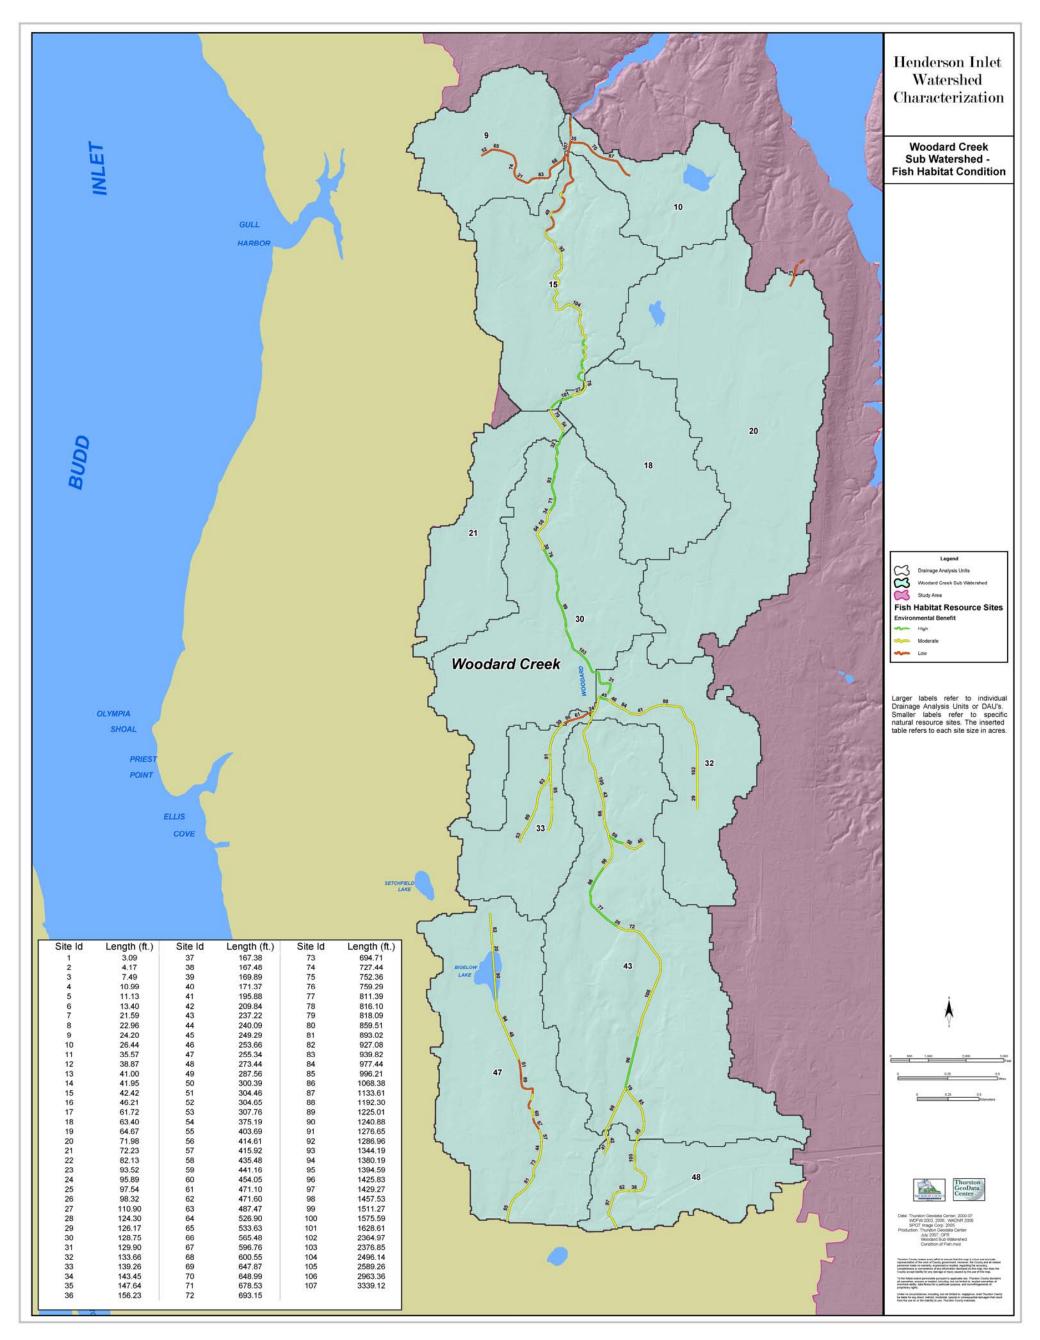

Figure 37 Woodard Creek Sub-watershed Ecological Processes and Resource Site Scoring

Figure 38 Woodard Creek Sub-watershed Fish Habitat Condition

Figure 39 Woodard Creek Sub-watershed Stormwater Retrofit Sites