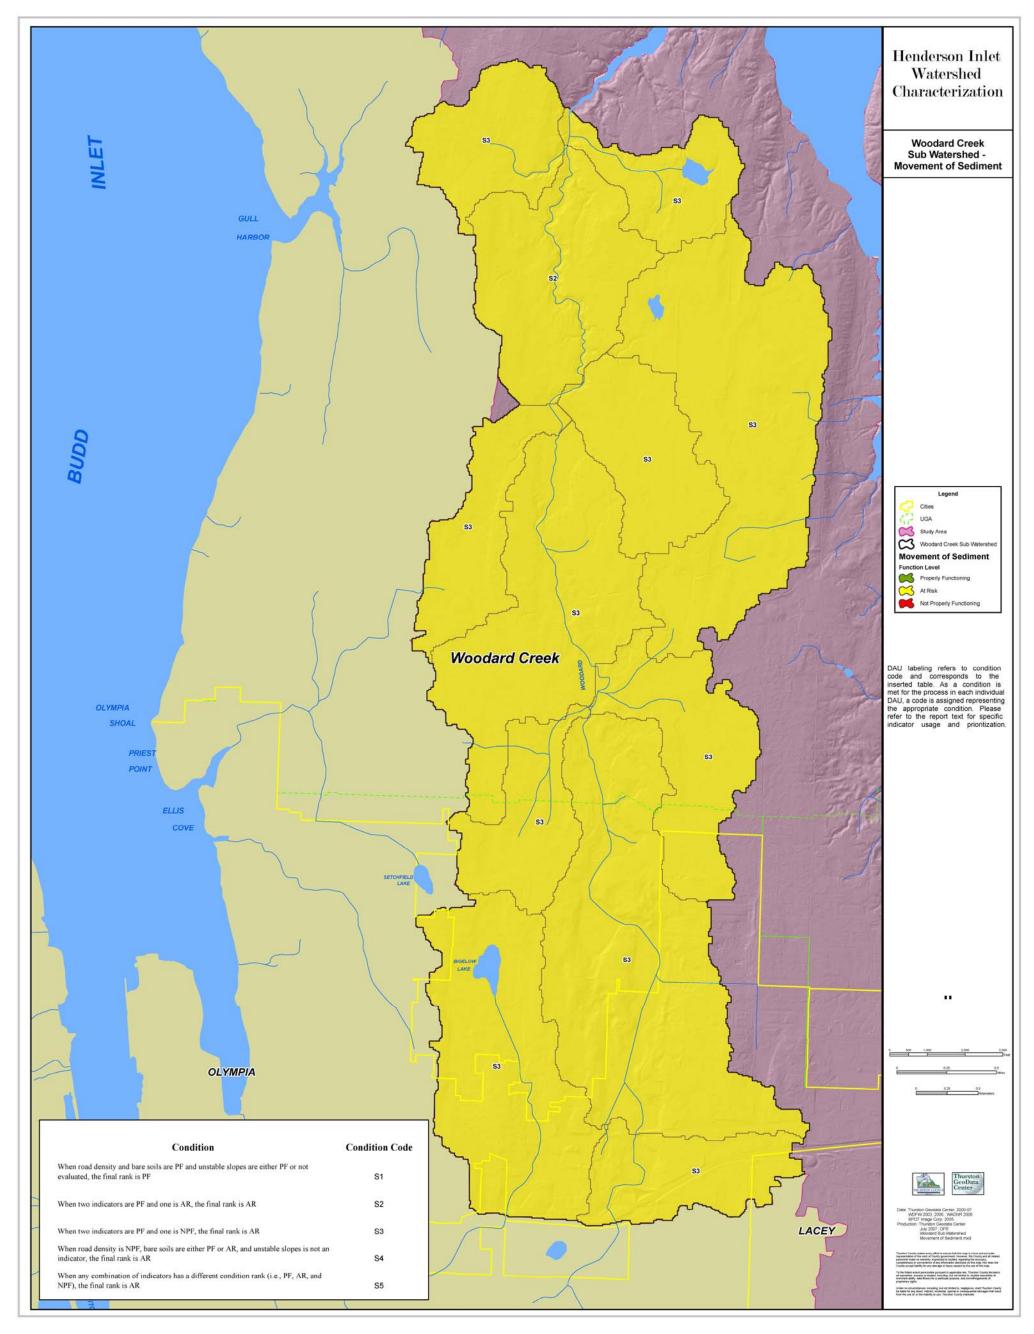

Figure 24 Woodard Creek Sub-watershed

Figure 25 Woodard Creek Sub-watershed Land Cover

Figure 26 Woodard Creek Sub-watershed Movement of Water

Figure 27 Woodard Creek Sub-watershed Movement of Sediment

Figure 28 Woodard Creek Sub-watershed Movement of Large Wood