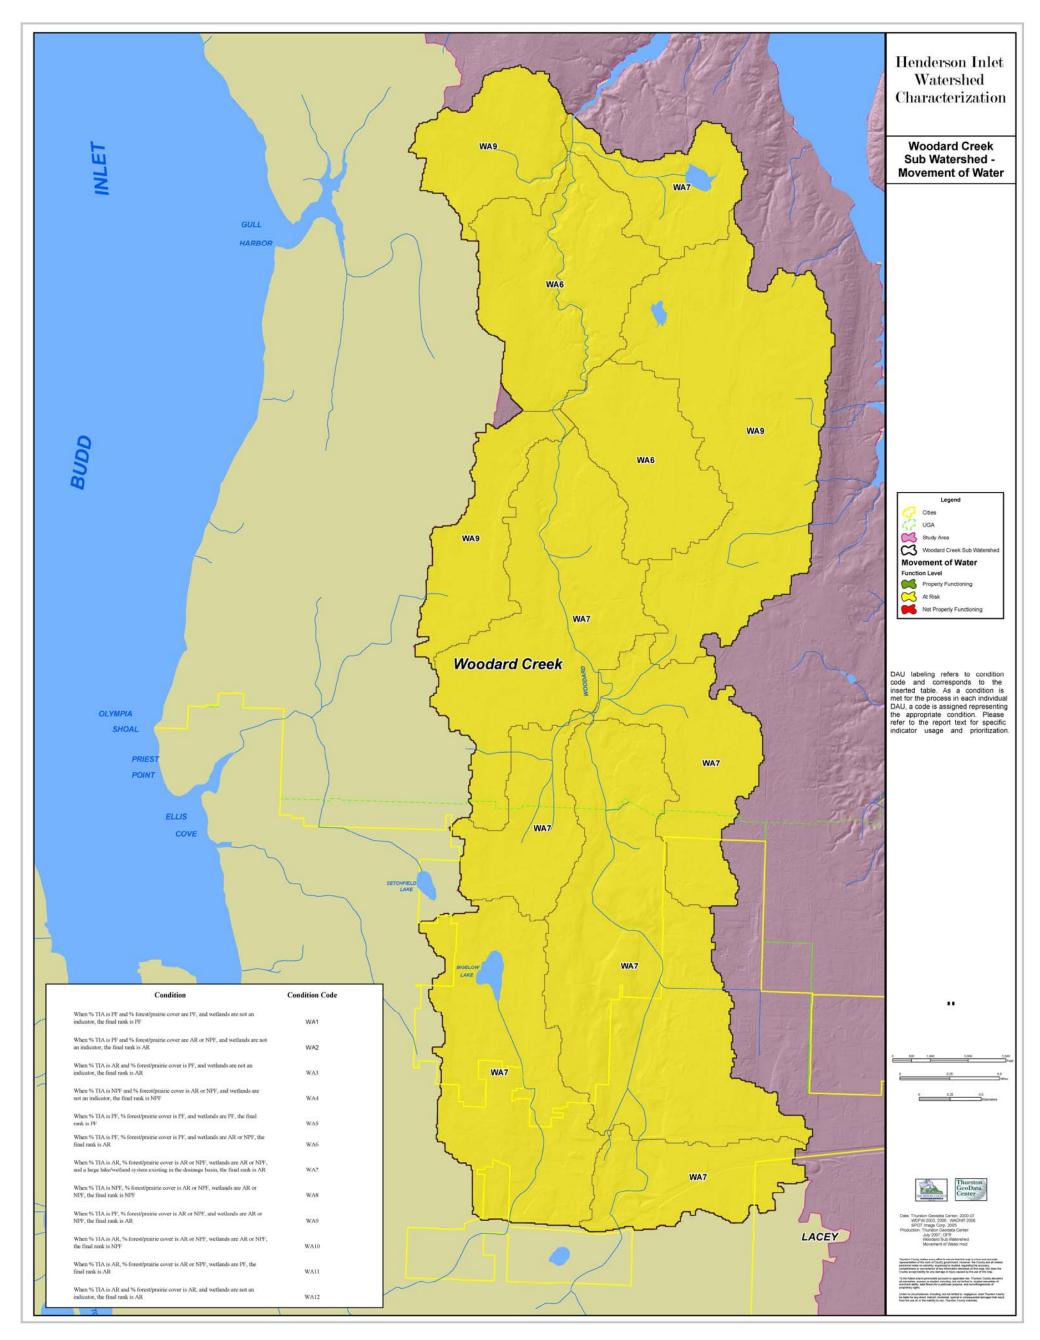

Figure 24 Woodard Creek Sub-watershed

Figure 25 Woodard Creek Sub-watershed Land Cover

Figure 26 Woodard Creek Sub-watershed Movement of Water

Figure 27 Woodard Creek Sub-watershed Movement of Sediment

Figure 28 Woodard Creek Sub-watershed Movement of Large Wood