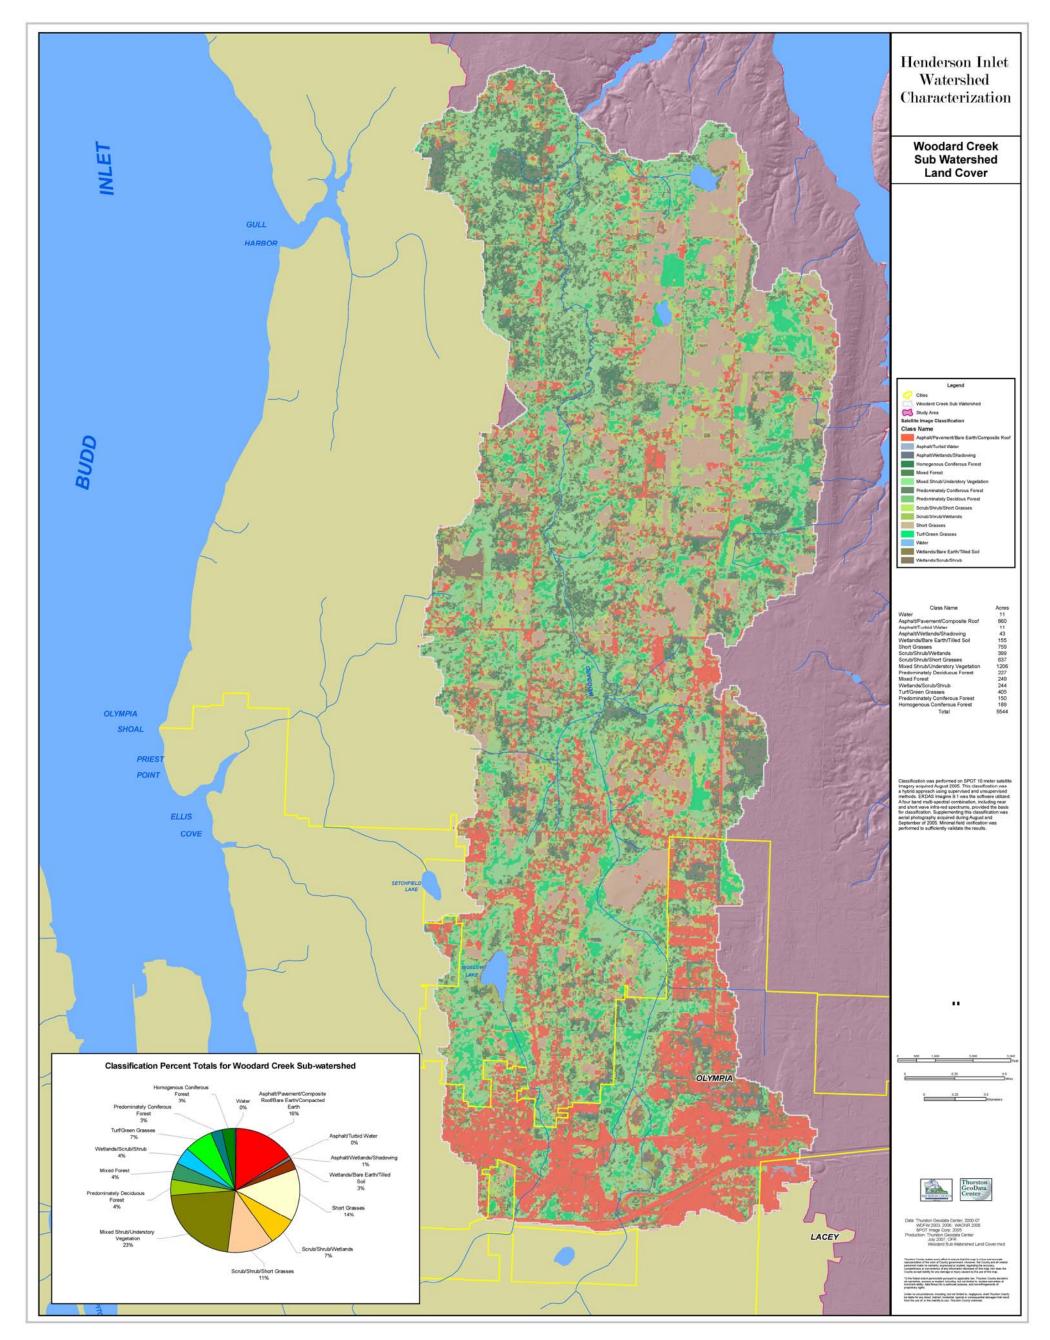

Figure 24 Woodard Creek Sub-watershed

Figure 25 Woodard Creek Sub-watershed Land Cover

Figure 26 Woodard Creek Sub-watershed Movement of Water

Figure 27 Woodard Creek Sub-watershed Movement of Sediment

Figure 28 Woodard Creek Sub-watershed Movement of Large Wood