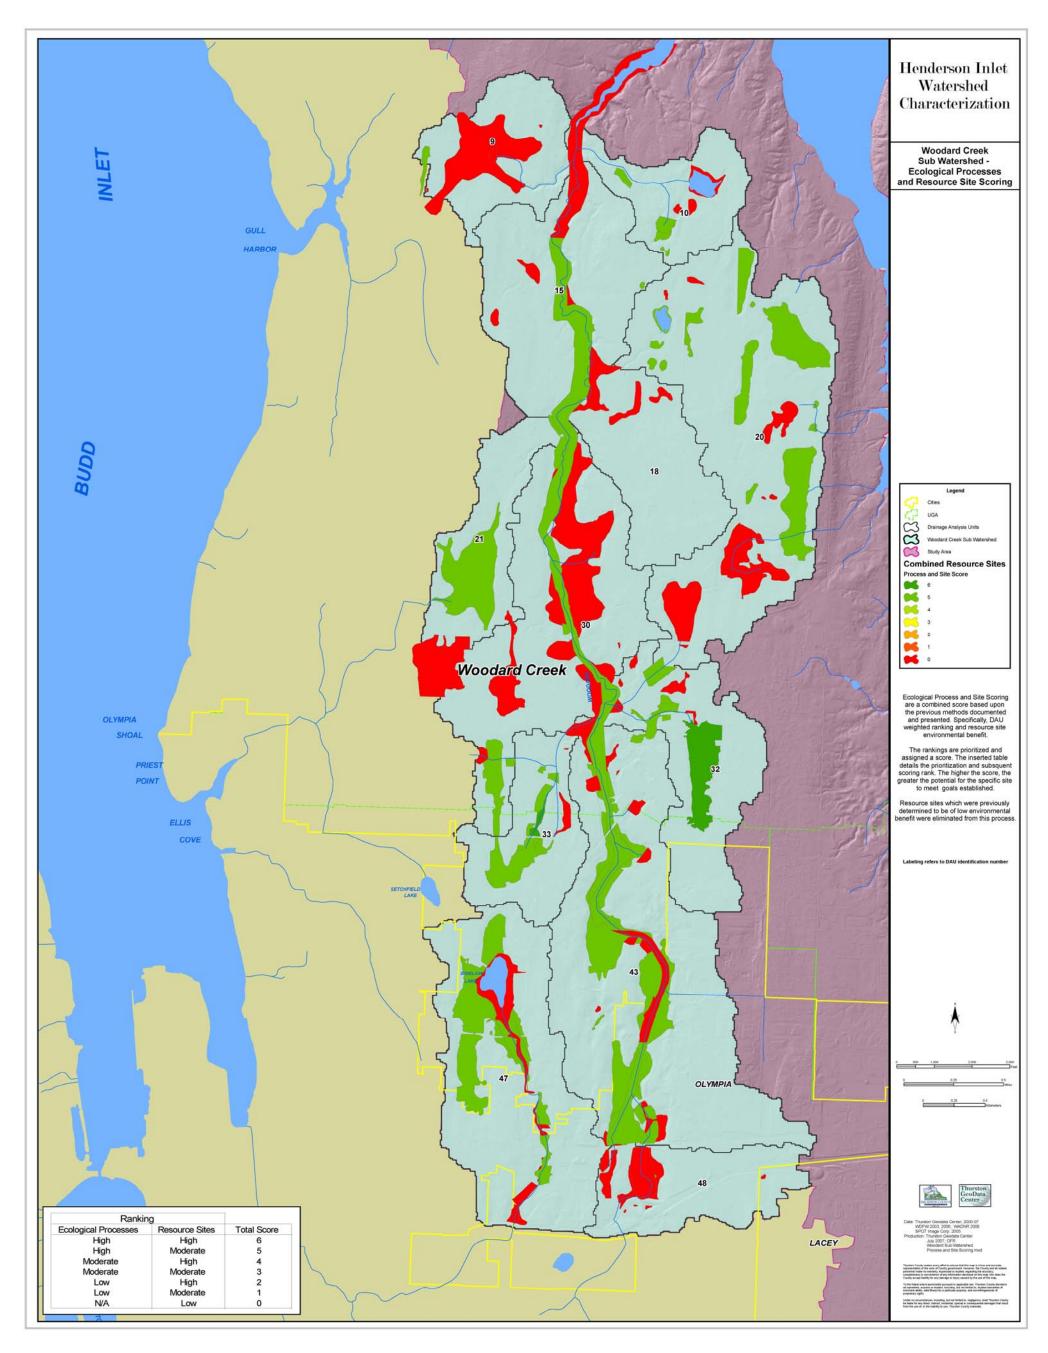

Figure 37 Woodard Creek Sub-watershed Ecological Processes and Resource Site Scoring

Figure 38 Woodard Creek Sub-watershed Fish Habitat Condition

Figure 39 Woodard Creek Sub-watershed Stormwater Retrofit Sites