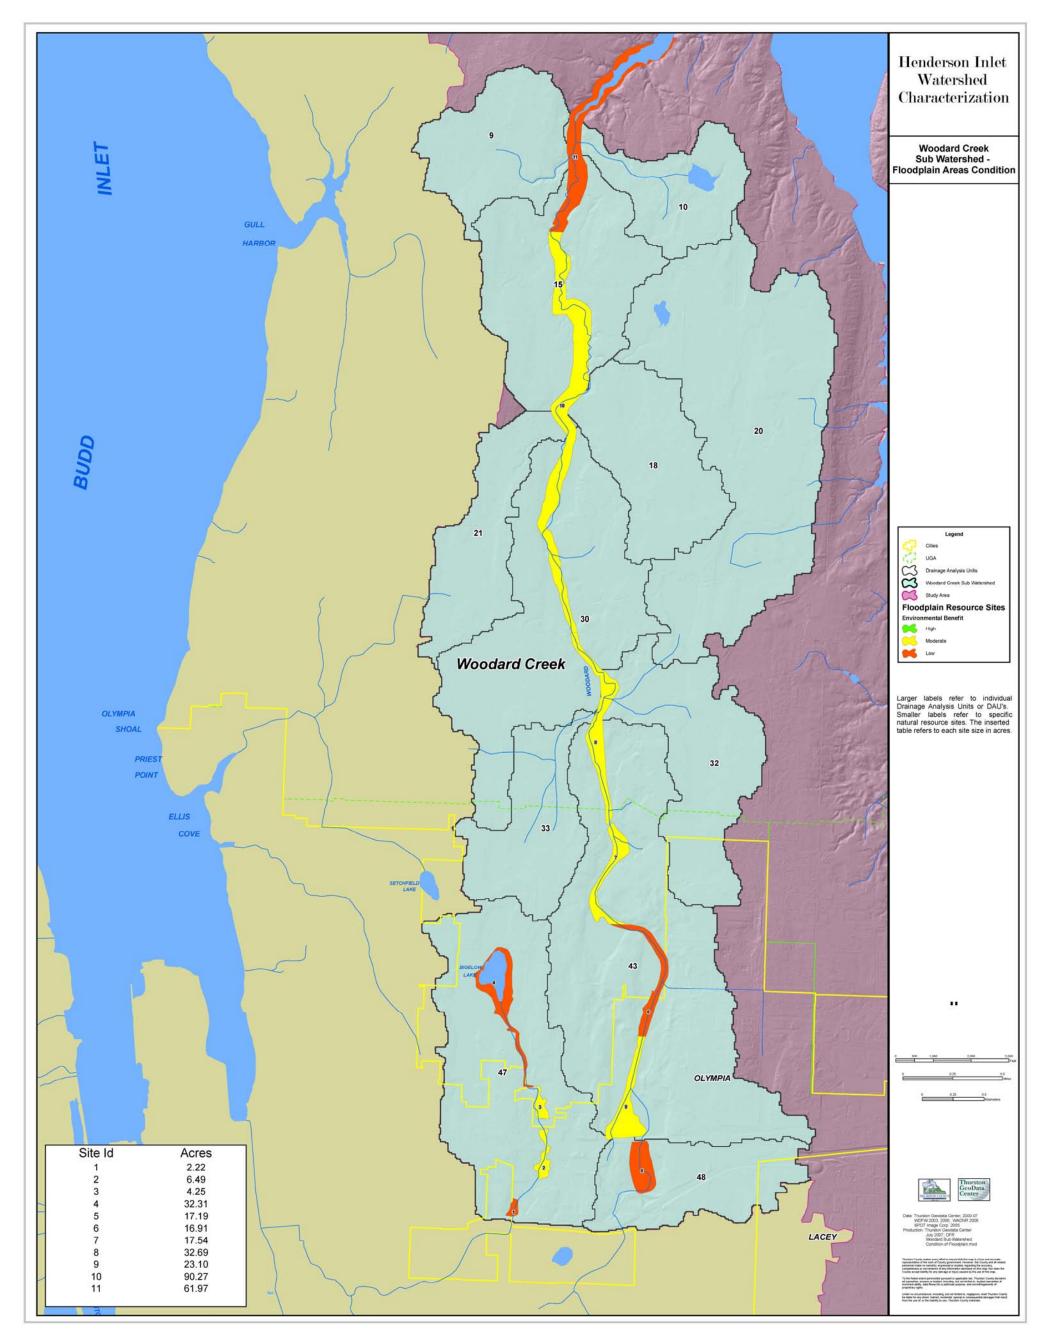

Figure 33 Woodard Creek Sub-watershed Weighted Processes

Figure 34 Woodard Creek Sub-watershed Wetlands Condition

Figure 35 Woodard Creek Sub-Watershed Riparian Areas Condition

Figure 36 Woodard Creek Sub-watershed Floodplain Areas Condition