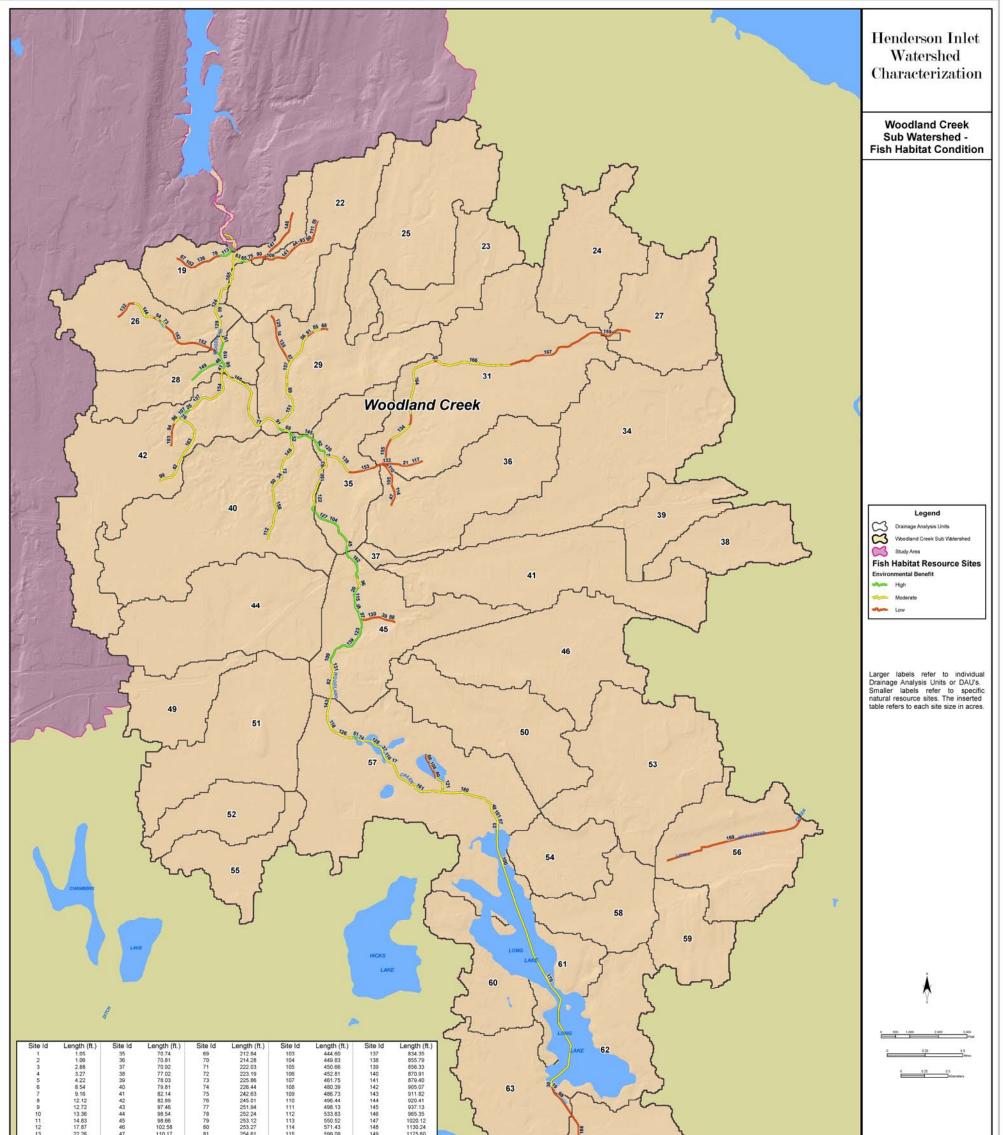

Figure 22 Woodland Creek Sub-watershed Fish Habitat Condition

Figure 23 Woodland Creek Sub-watershed Stormwater Retrofit Sites