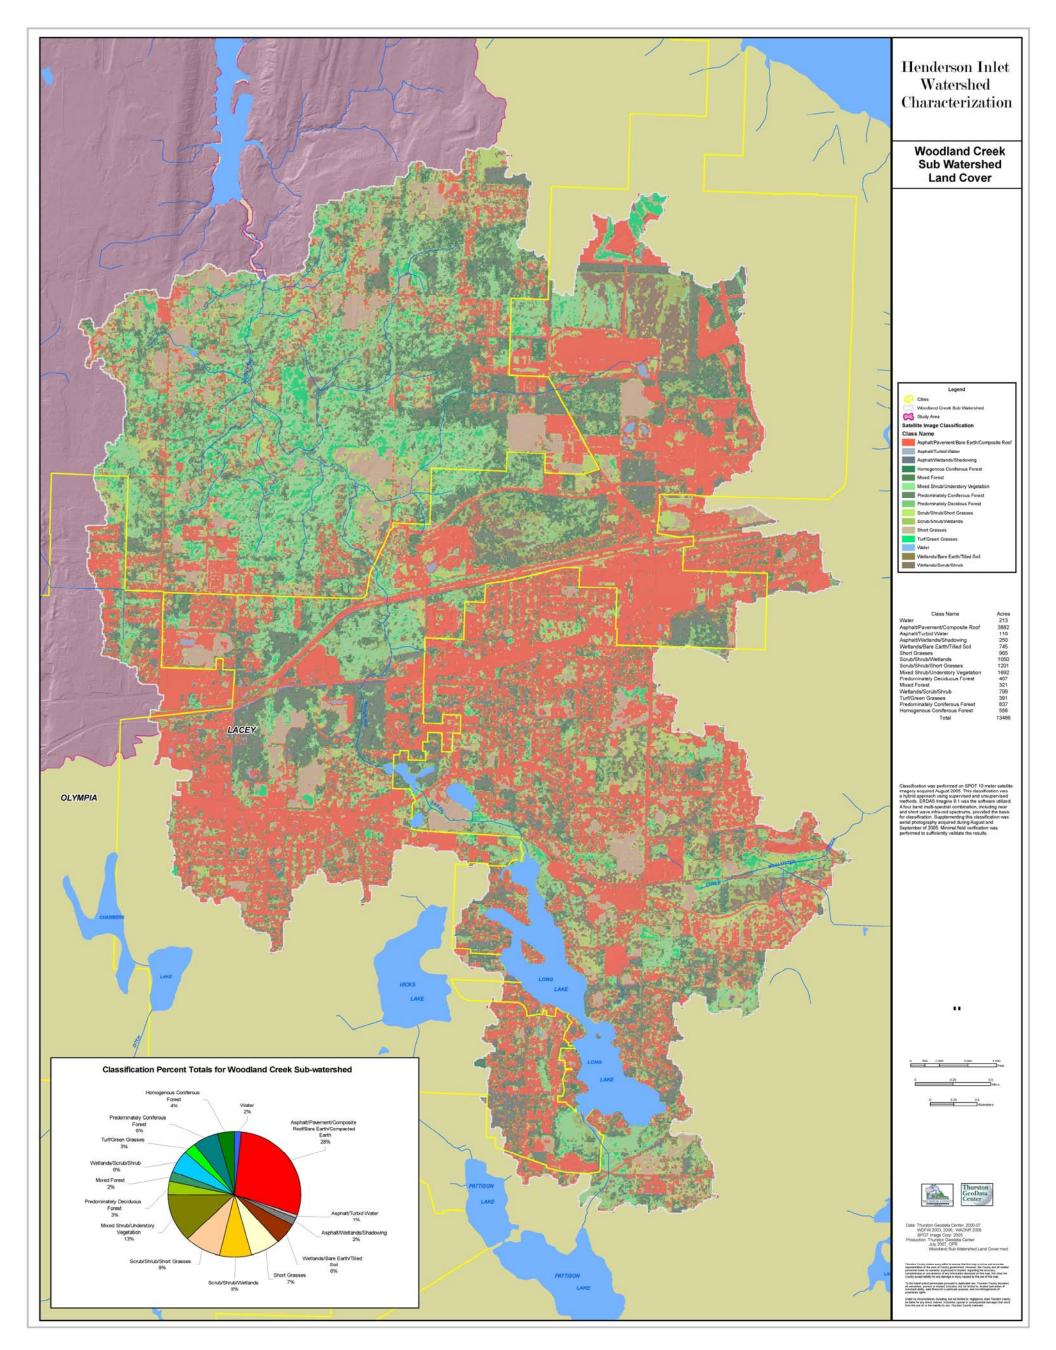

Figure 8 Woodland Creek Sub-watershed

Henderson Inlet Watershed Characterization Report

Figure 9 Woodland Creek Sub-watershed Land Cover

Figure 10 Woodland Creek Sub-watershed Movement of Water

Figure 11 Woodland Creek Sub-watershed Movement of Sediment