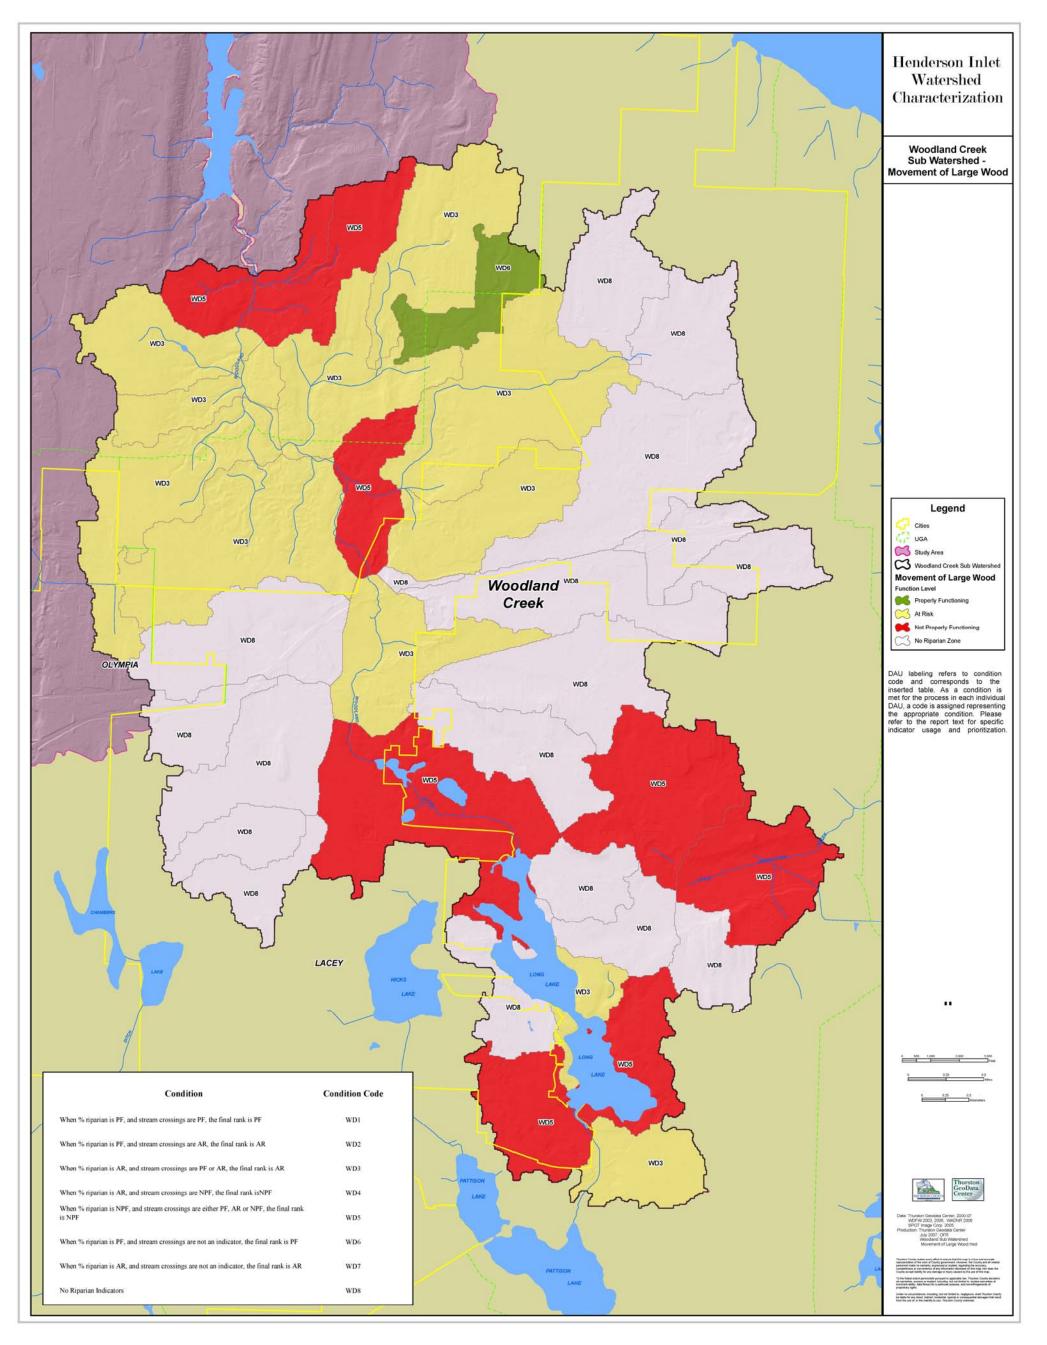

Figure 12 Woodland Creek Sub-watershed Movement of Large Wood

Figure 13 Woodland Creek Sub-watershed Movement of Pollutants

Figure 14 Woodland Creek Sub-watershed Movement of Heat

Figure 15 Woodland Creek Sub-watershed Aquatic Integrity