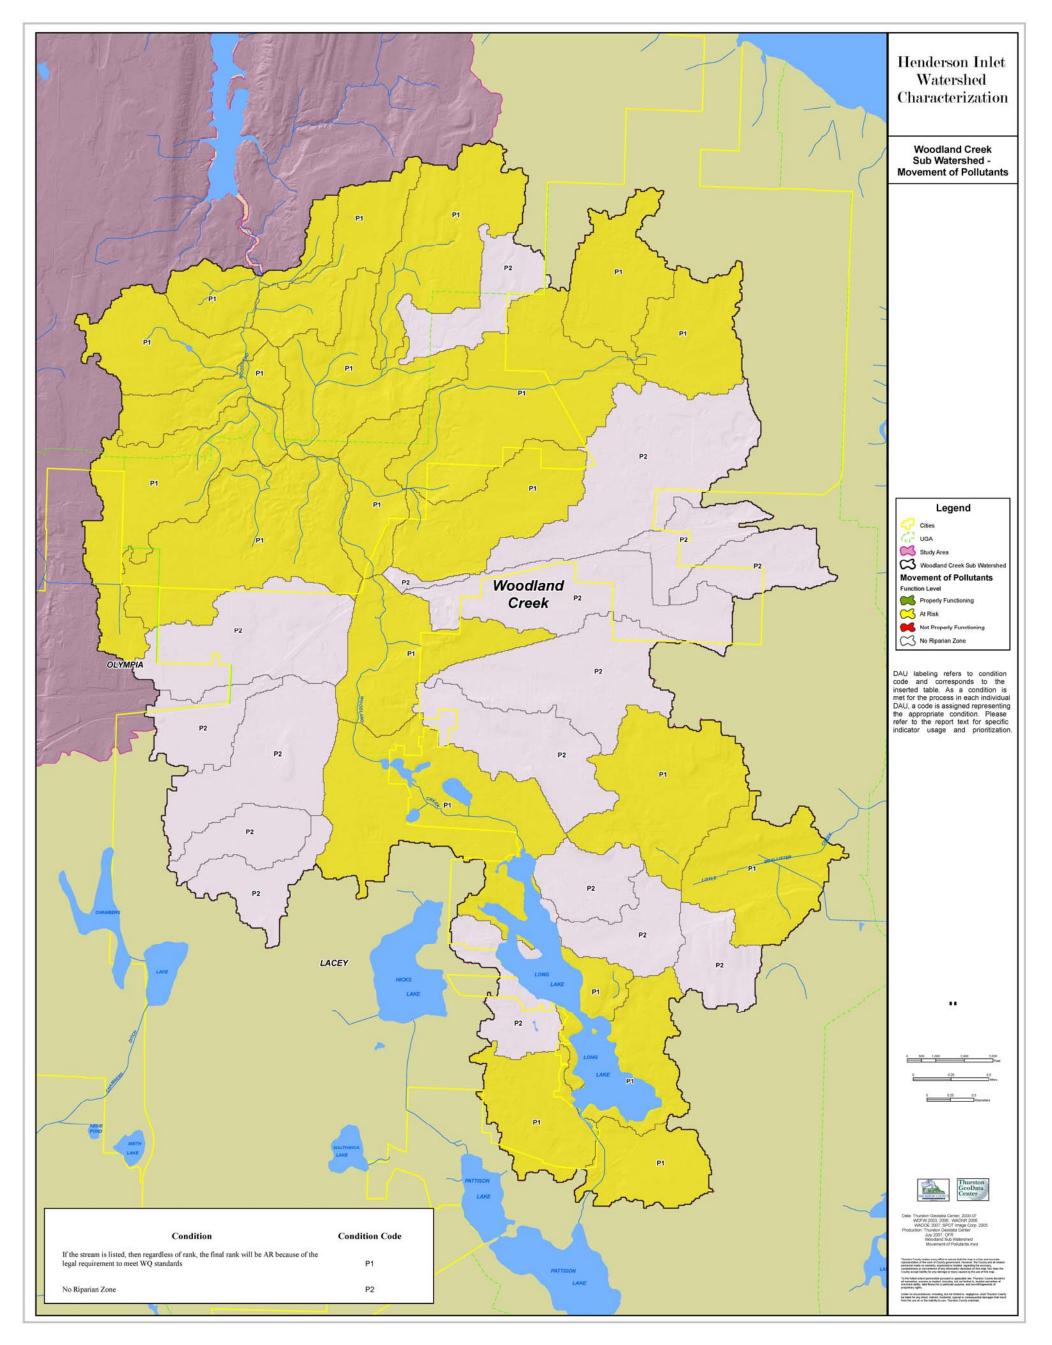

Figure 12 Woodland Creek Sub-watershed Movement of Large Wood

Figure 13 Woodland Creek Sub-watershed Movement of Pollutants

Figure 14 Woodland Creek Sub-watershed Movement of Heat

Figure 15 Woodland Creek Sub-watershed Aquatic Integrity