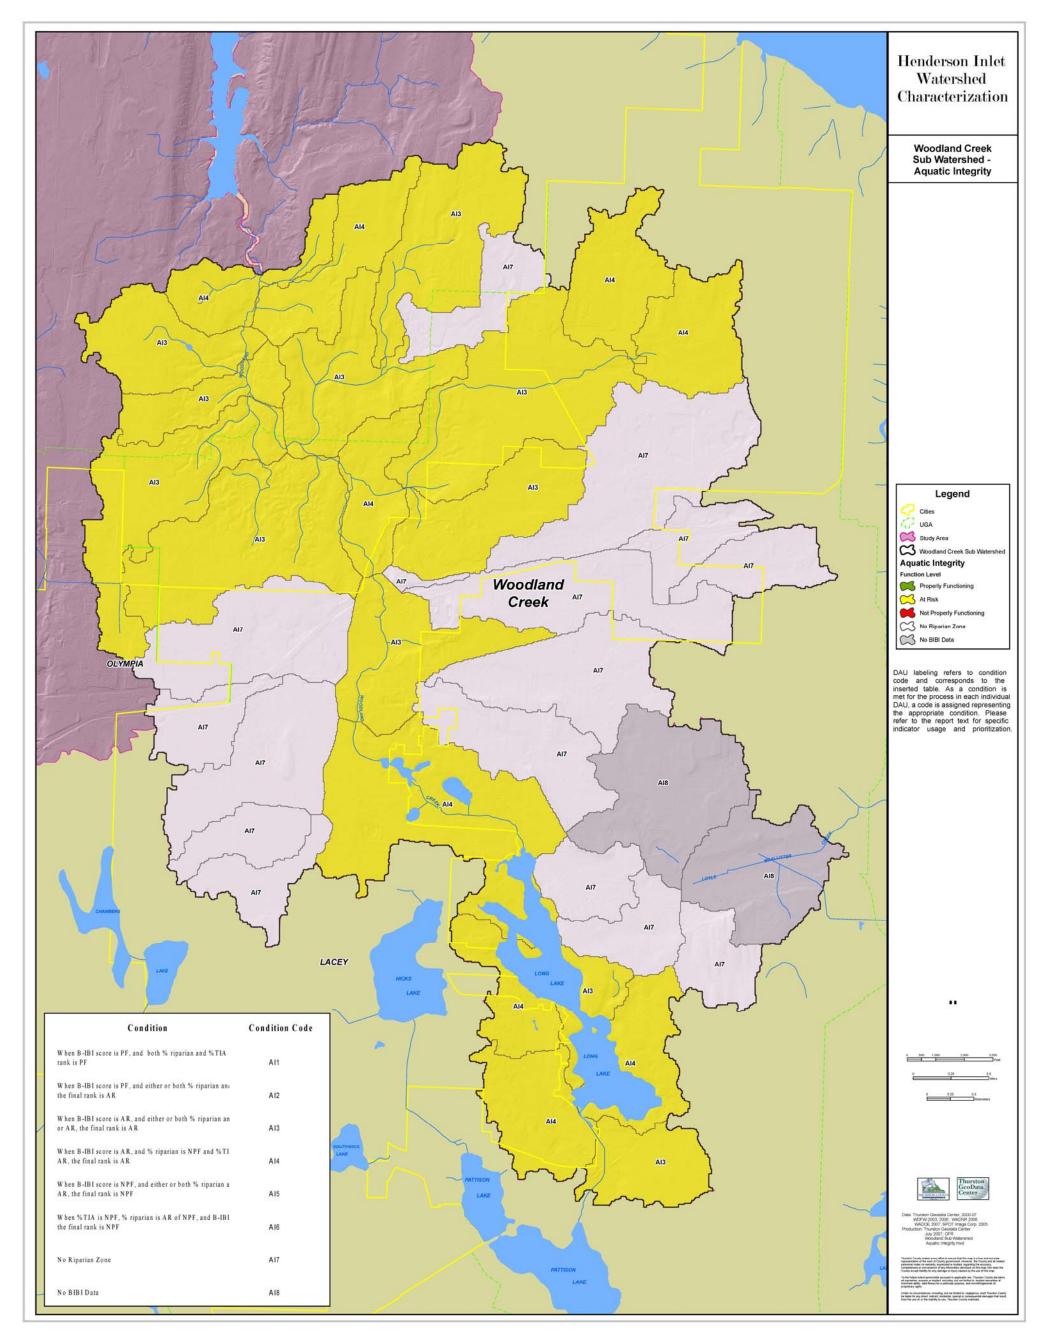

Figure 12 Woodland Creek Sub-watershed Movement of Large Wood

Figure 13 Woodland Creek Sub-watershed Movement of Pollutants

Figure 14 Woodland Creek Sub-watershed Movement of Heat

Figure 15 Woodland Creek Sub-watershed Aquatic Integrity