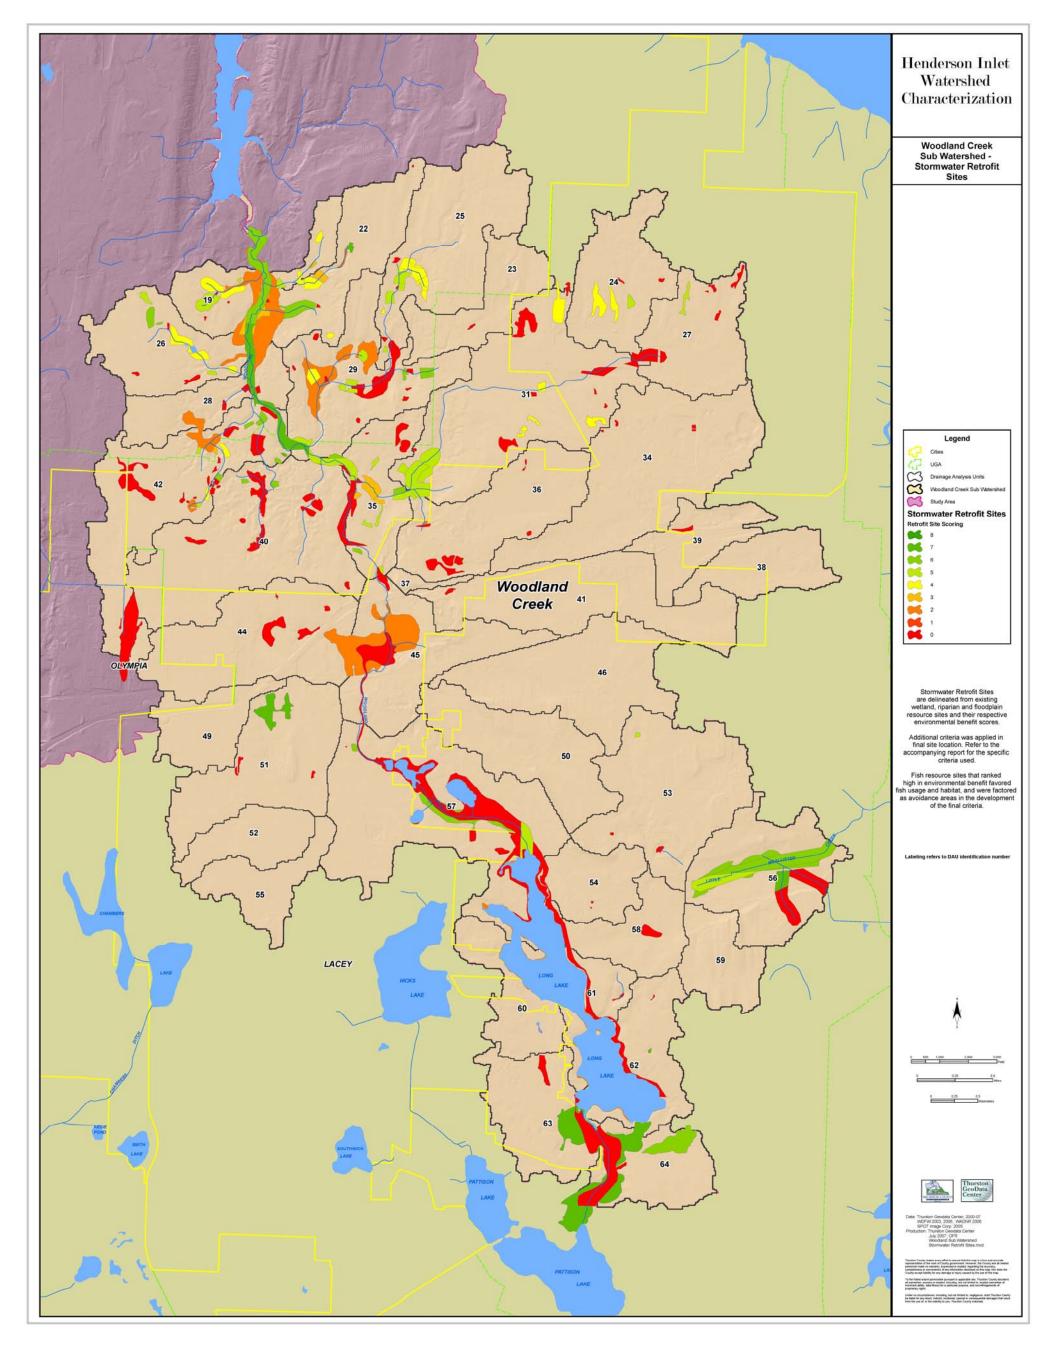

Figure 22 Woodland Creek Sub-watershed Fish Habitat Condition

Figure 23 Woodland Creek Sub-watershed Stormwater Retrofit Sites