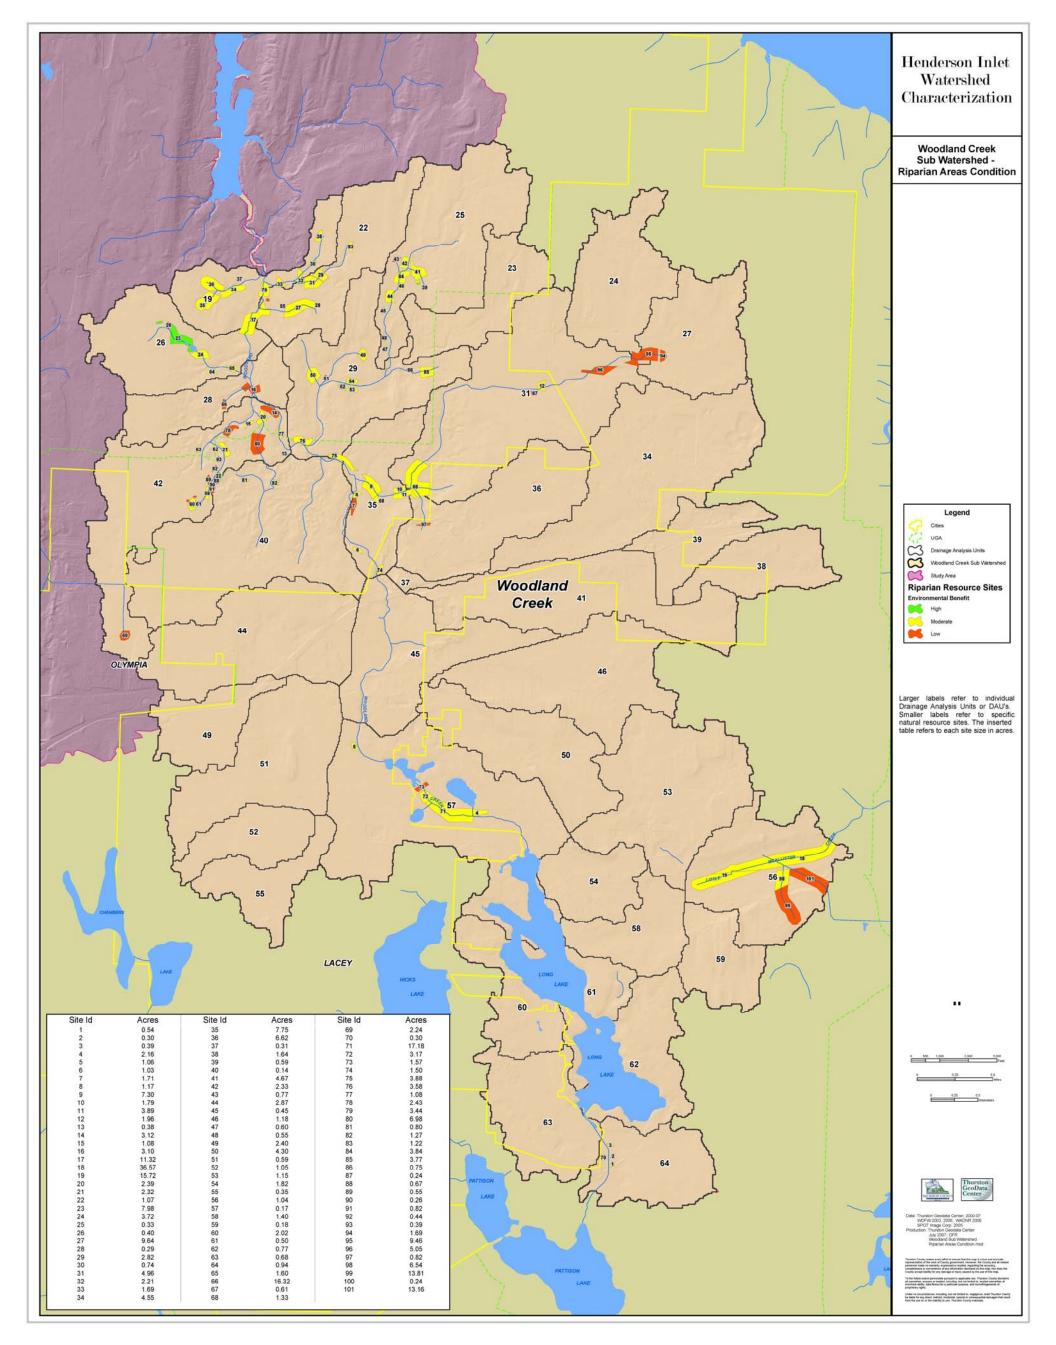

Figure 18 Woodland Creek Sub-watershed Wetlands Condition

Figure 19 Woodland Creek Sub-watershed Riparian Areas Condition

Figure 20 Woodland Creek Sub-watershed Floodplain Areas Condition

Figure 21 Woodland Creek Sub-watershed Ecological Processes and Resource Site Scoring