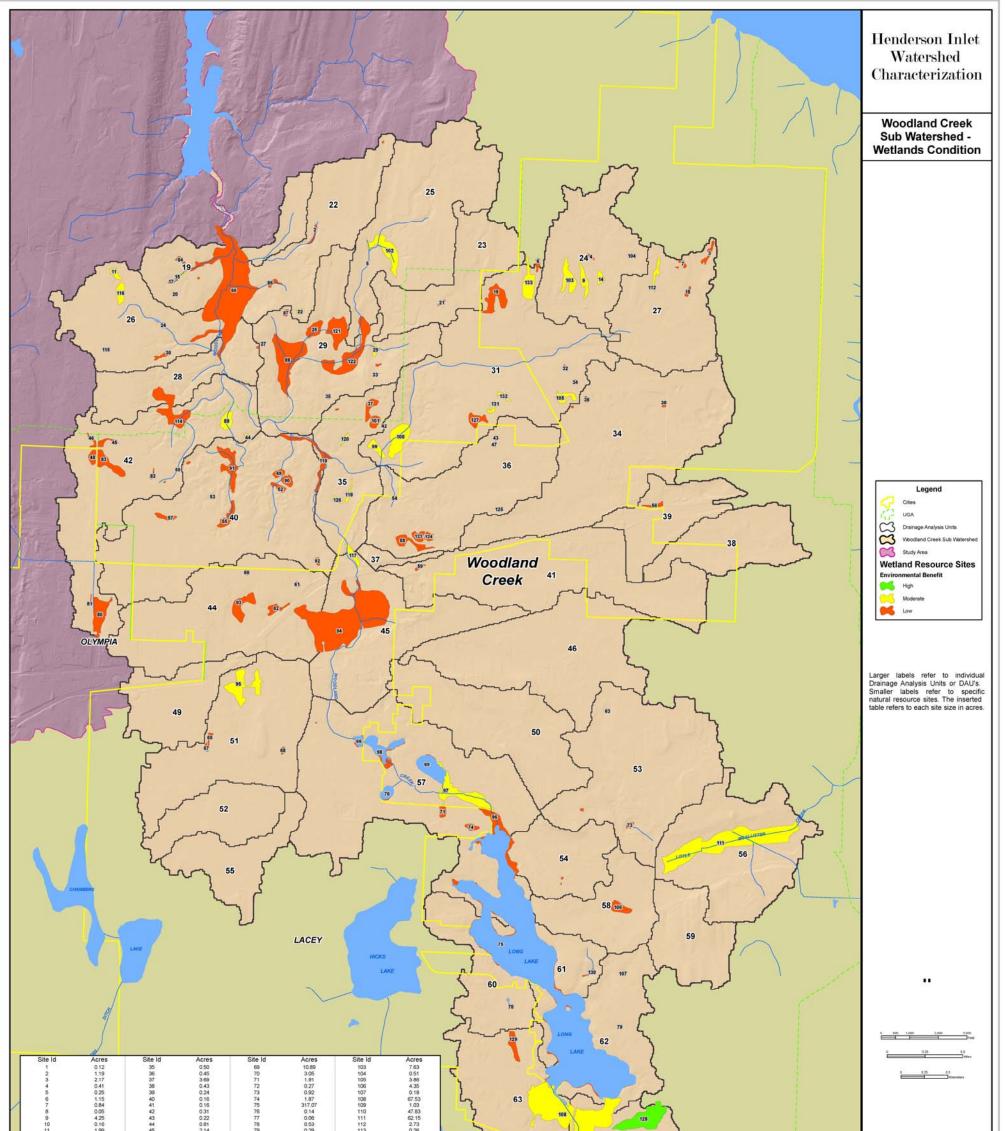

Figure 18 Woodland Creek Sub-watershed Wetlands Condition

Figure 19 Woodland Creek Sub-watershed Riparian Areas Condition

Figure 20 Woodland Creek Sub-watershed Floodplain Areas Condition

Figure 21 Woodland Creek Sub-watershed Ecological Processes and Resource Site Scoring