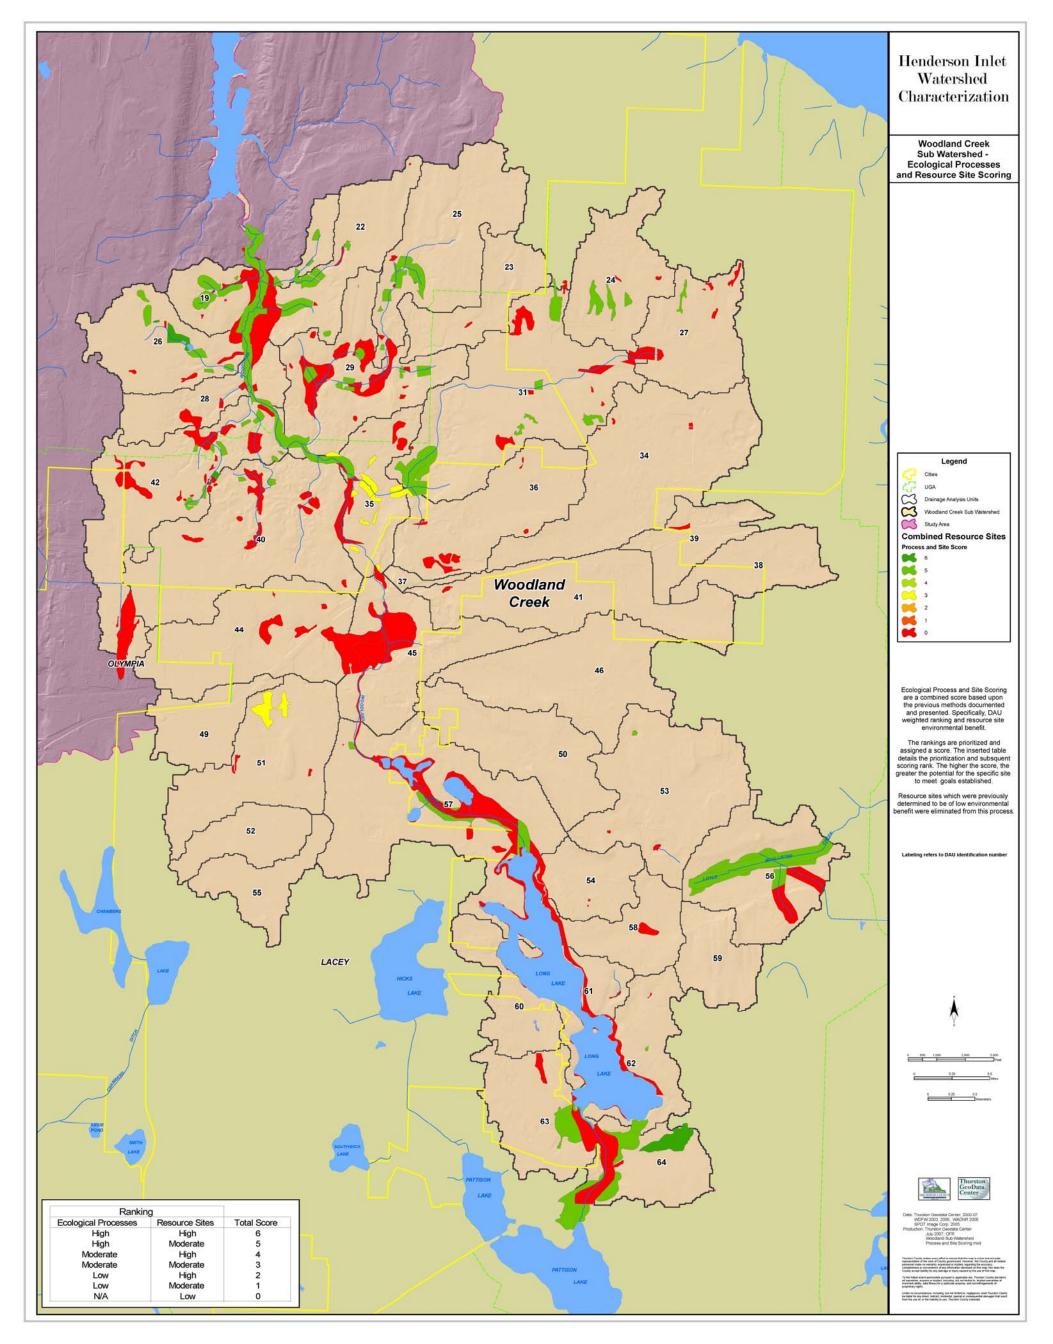

Figure 18 Woodland Creek Sub-watershed Wetlands Condition

Figure 19 Woodland Creek Sub-watershed Riparian Areas Condition

Figure 20 Woodland Creek Sub-watershed Floodplain Areas Condition

Figure 21 Woodland Creek Sub-watershed Ecological Processes and Resource Site Scoring