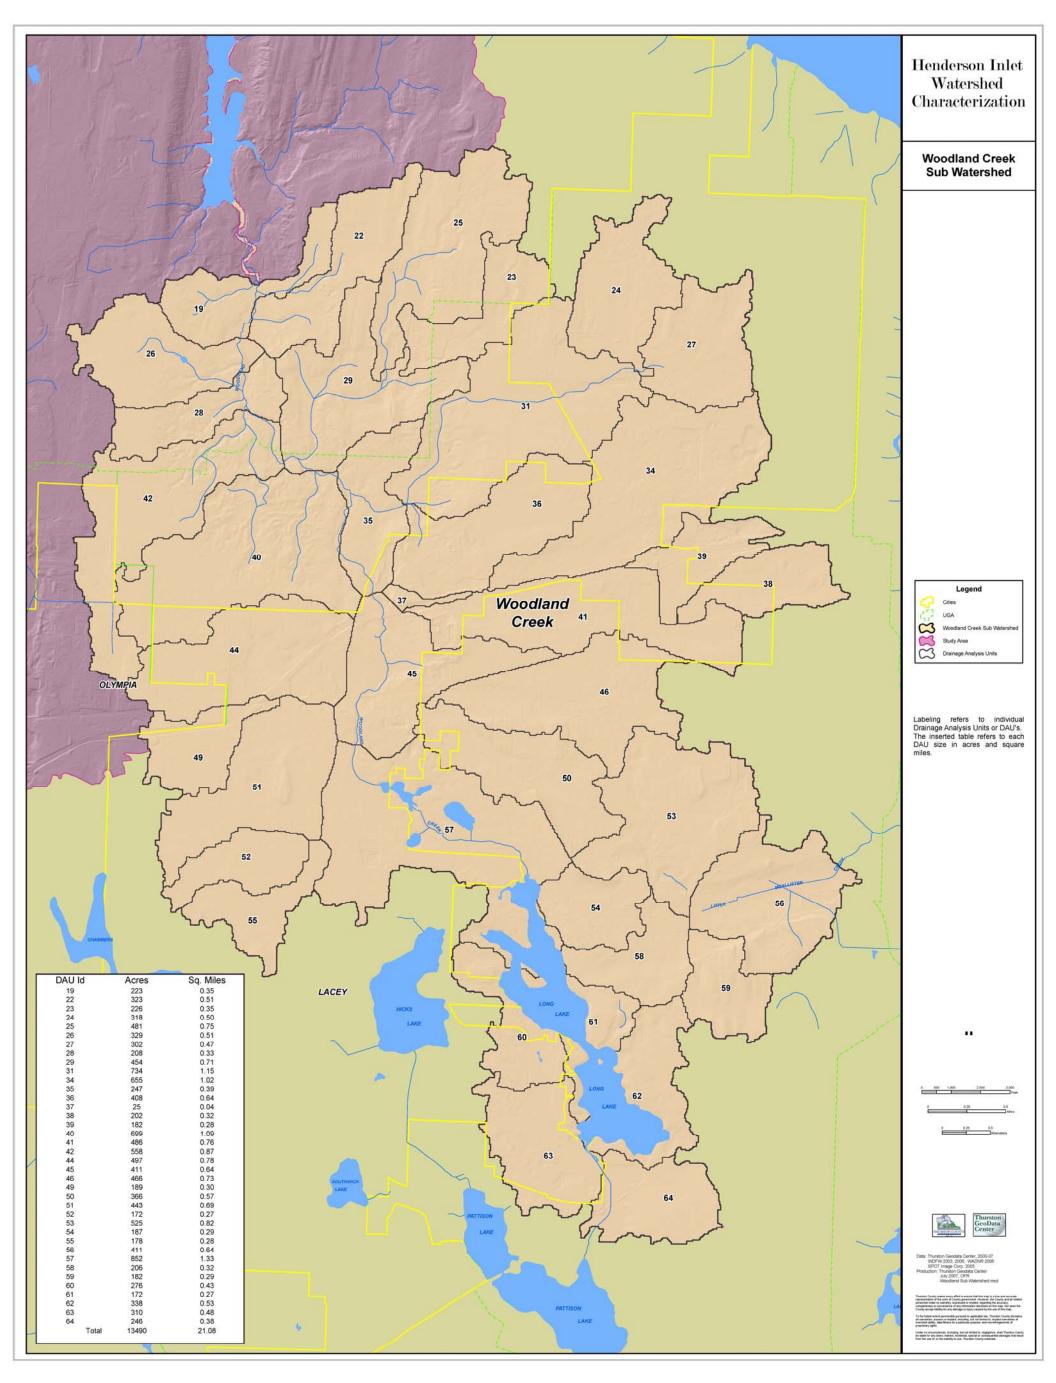

Figure 8 Woodland Creek Sub-watershed

Henderson Inlet Watershed Characterization Report

Figure 9 Woodland Creek Sub-watershed Land Cover

Figure 10 Woodland Creek Sub-watershed Movement of Water

Figure 11 Woodland Creek Sub-watershed Movement of Sediment