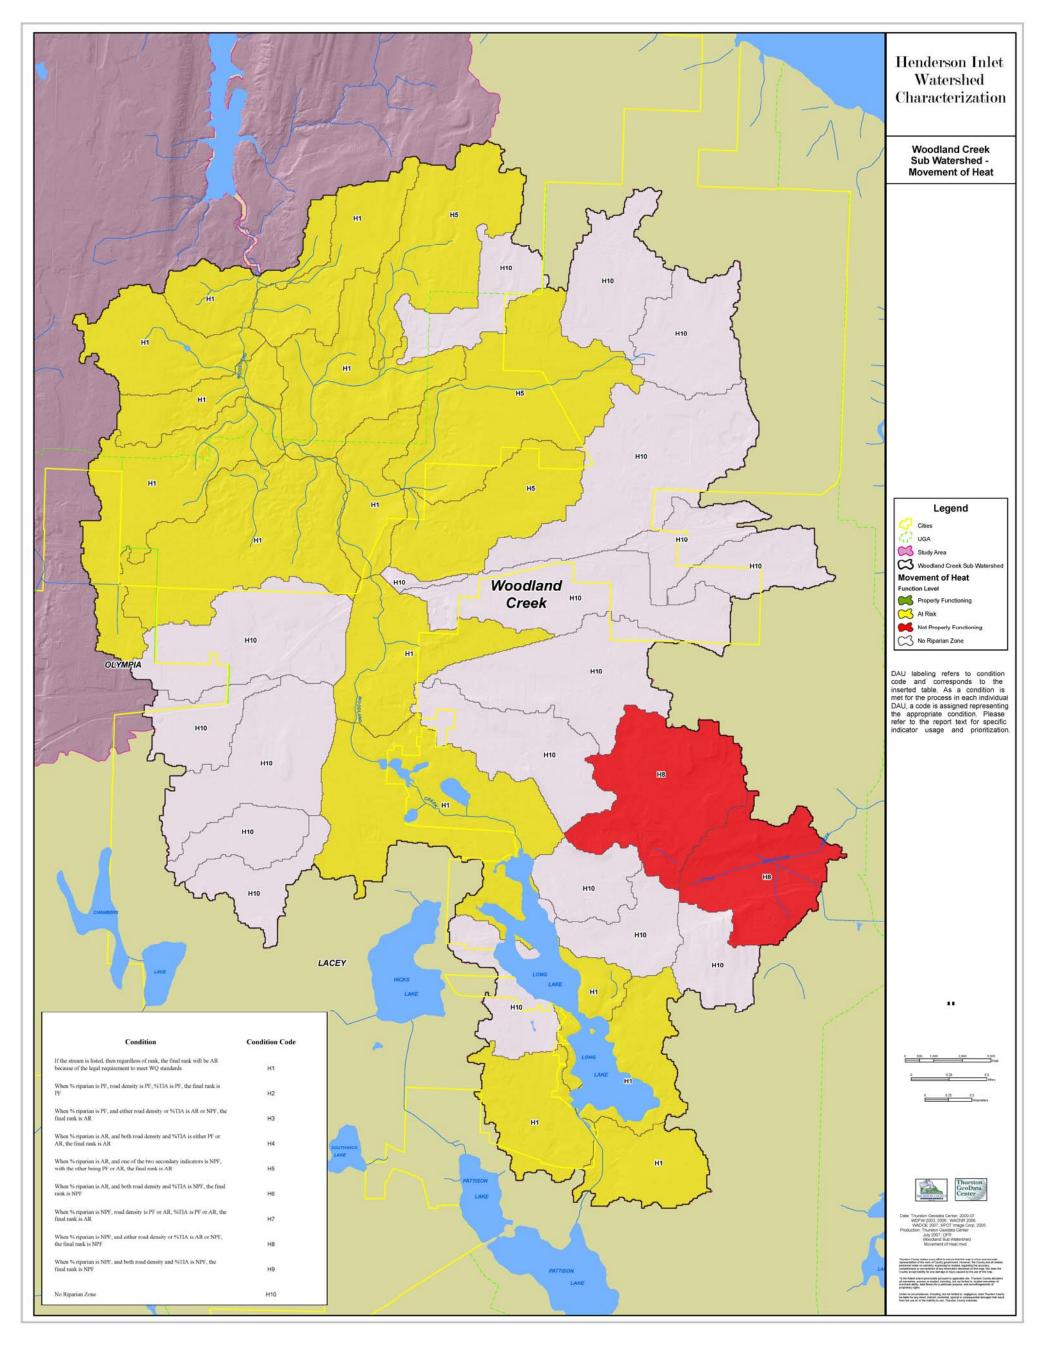

Figure 12 Woodland Creek Sub-watershed Movement of Large Wood

Figure 13 Woodland Creek Sub-watershed Movement of Pollutants

Figure 14 Woodland Creek Sub-watershed Movement of Heat

Figure 15 Woodland Creek Sub-watershed Aquatic Integrity