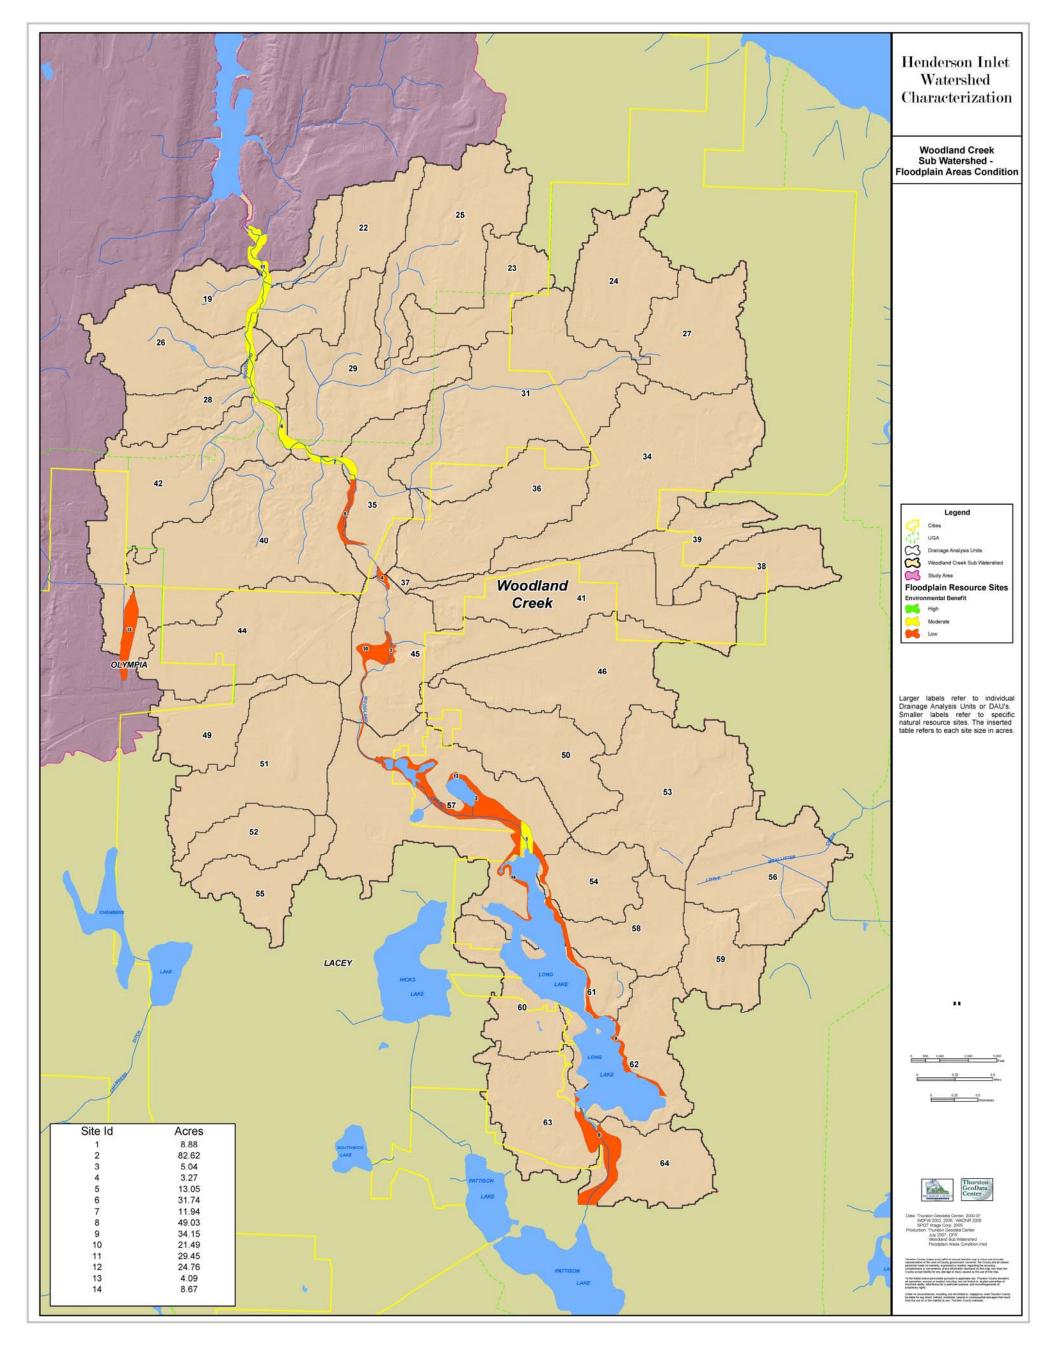

Figure 18 Woodland Creek Sub-watershed Wetlands Condition

Figure 19 Woodland Creek Sub-watershed Riparian Areas Condition

Figure 20 Woodland Creek Sub-watershed Floodplain Areas Condition

Figure 21 Woodland Creek Sub-watershed Ecological Processes and Resource Site Scoring