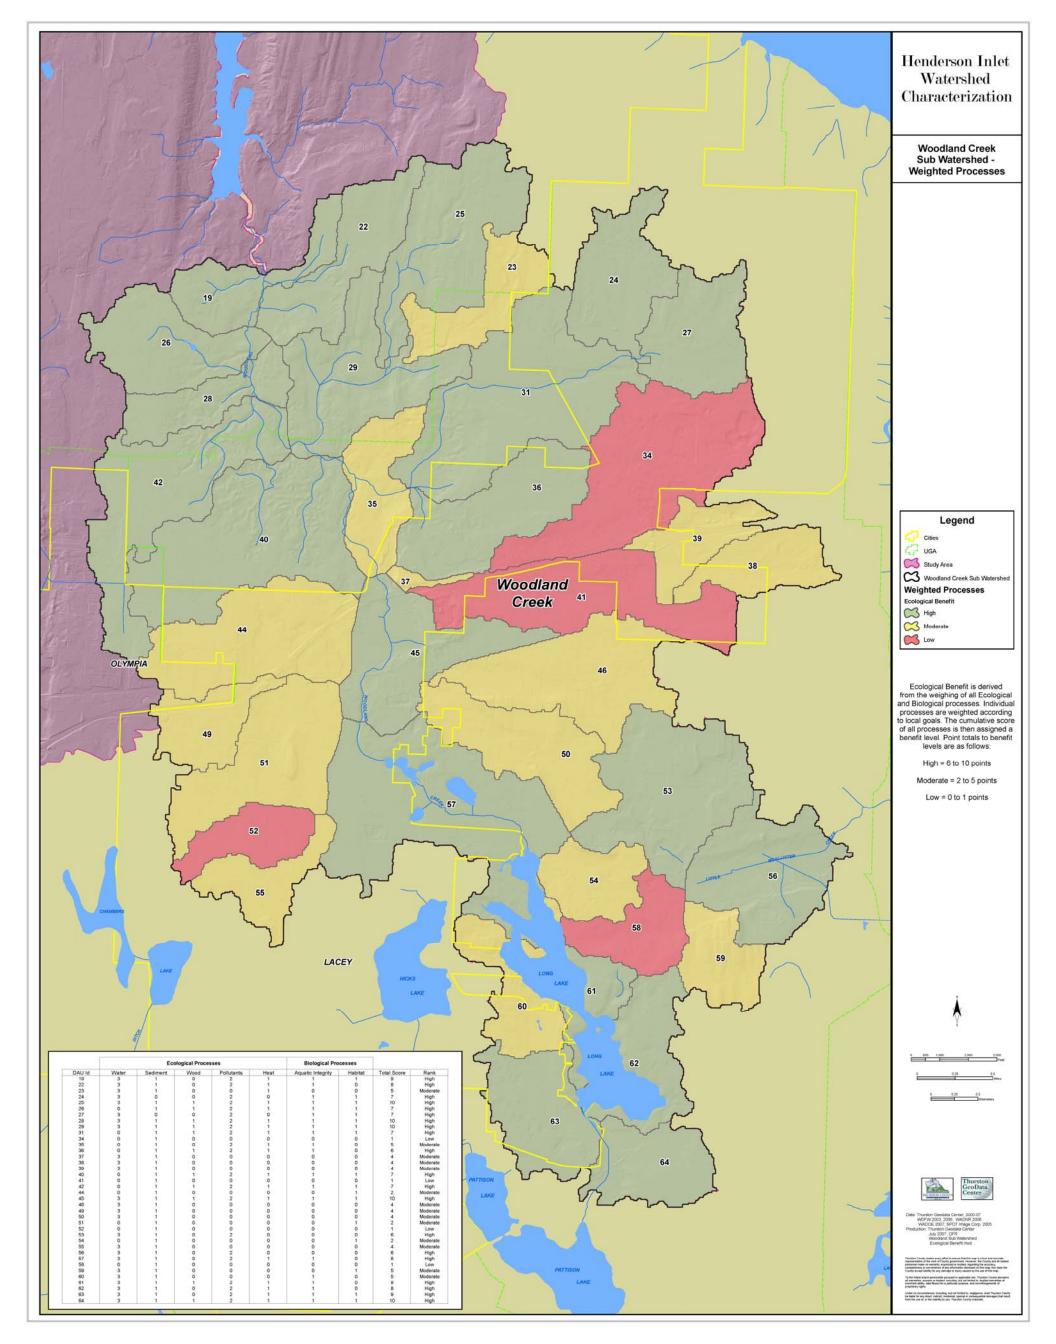

Henderson Inlet Watershed Characterization Report

Figure 16 Woodland Creek Sub-watershed Habitat Connectivity

Figure 17 Woodland Creek Sub-watershed Weighted Processes

| 14<br>16<br>17<br>18<br>20<br>22<br>24<br>25<br>27<br>29<br>31<br>23<br>31<br>23<br>31 | 1.94<br>0.54<br>0.35<br>0.96<br>10.49<br>0.22<br>0.52<br>1.07<br>0.28<br>5.09<br>0.34<br>0.34<br>0.34<br>0.35<br>1.19<br>1.63<br>0.32<br>0.32<br>0.32<br>0.34<br>0.35<br>0.32<br>0.35<br>0.32<br>0.32<br>0.32<br>0.32<br>0.32 | 48<br>50<br>51<br>52<br>55<br>55<br>55<br>55<br>55<br>55<br>55<br>55<br>55<br>55<br>55<br>55 | 2.46<br>1.99<br>0.15<br>0.09<br>2.06<br>0.69<br>1.60<br>0.31<br>4.78<br>1.60<br>0.24<br>0.35<br>0.35<br>0.25<br>0.25<br>0.25<br>0.25<br>0.35<br>0.35<br>0.59<br>0.59<br>0.59<br>0.59<br>0.59<br>0.59<br>0.59<br>0.5 | 82<br>83<br>84<br>85<br>86<br>87<br>88<br>89<br>90<br>91<br>92<br>93<br>94<br>95<br>95<br>95<br>96<br>97<br>98<br>99<br>100 | 0.77<br>7.53<br>0.90<br>90.29<br>1.68<br>0.93<br>2.7.09<br>4.79<br>2.67<br>11.13<br>0.67<br>8.46<br>0.67<br>8.46<br>0.62<br>4.70<br>19.44<br>12.26<br>19.44<br>12.26<br>19.44<br>12.56<br>3.89<br>13.13 | 116<br>117<br>118<br>120<br>120<br>122<br>124<br>124<br>125<br>126<br>125<br>126<br>129<br>130<br>131<br>132<br>133 | 3.99<br>3.27<br>1.28<br>8.66<br>1.07<br>2.284<br>1.72<br>0.51<br>1.01<br>4.37<br>20.69<br>4.83<br>0.54<br>1.45<br>1.45<br>1.19<br>8.63 |      | Image: A state of the |
|----------------------------------------------------------------------------------------|-------------------------------------------------------------------------------------------------------------------------------------------------------------------------------------------------------------------------------|----------------------------------------------------------------------------------------------|---------------------------------------------------------------------------------------------------------------------------------------------------------------------------------------------------------------------|-----------------------------------------------------------------------------------------------------------------------------|---------------------------------------------------------------------------------------------------------------------------------------------------------------------------------------------------------|---------------------------------------------------------------------------------------------------------------------|----------------------------------------------------------------------------------------------------------------------------------------|------|---------------------------------------------------------------------------------------------------------------------------------------------------------------------------------------------------------------------------------------------------------------------------------------------------------------------------------------------------------------------------------------------------------------------------------------------------------------------------------------------------------------------------------------------------------------------------------------------------------------------------------------------------------------------------------------------------------------------------------------------------------------------------------------------------------------------------------------------------------------------------------------------------------------------------------------------------------------------------------------------------------------------------------------------------------------------------------------------------------------------------------------------------------------------------------------------------------------------------------------------------------------------------------------------------------------------------------------------------------------------------------------------------------------------------------------------------------------------------------------------------------------------------------------------------------------------------------------------------------------------------------------------------------------------------------------------------------------------------------------------------------------------------------------------------------------------------------------------------------------------------------------------------------------------------------------------------------------------------------------------------------------------------------------------------------------------------------------------------------|
| 32                                                                                     | 0.29                                                                                                                                                                                                                          | 66                                                                                           | 2.42                                                                                                                                                                                                                | 100                                                                                                                         | 13.13                                                                                                                                                                                                   |                                                                                                                     |                                                                                                                                        | LARE |                                                                                                                                                                                                                                                                                                                                                                                                                                                                                                                                                                                                                                                                                                                                                                                                                                                                                                                                                                                                                                                                                                                                                                                                                                                                                                                                                                                                                                                                                                                                                                                                                                                                                                                                                                                                                                                                                                                                                                                                                                                                                                         |
| 33                                                                                     | 0.62                                                                                                                                                                                                                          | 67                                                                                           | 0.49                                                                                                                                                                                                                | 101                                                                                                                         | 2.86                                                                                                                                                                                                    |                                                                                                                     |                                                                                                                                        |      | Under na citrumplances, including, but not imited in, negrgance, shell Therein 1                                                                                                                                                                                                                                                                                                                                                                                                                                                                                                                                                                                                                                                                                                                                                                                                                                                                                                                                                                                                                                                                                                                                                                                                                                                                                                                                                                                                                                                                                                                                                                                                                                                                                                                                                                                                                                                                                                                                                                                                                        |
| 34                                                                                     | 0.31                                                                                                                                                                                                                          | 68                                                                                           | 0.57                                                                                                                                                                                                                | 102                                                                                                                         | 12.65                                                                                                                                                                                                   |                                                                                                                     |                                                                                                                                        |      | The failure for any drivel, indirect, incidental, special or connectionstal damages to<br>from the use of, or the indicate prover, Thurston County materials                                                                                                                                                                                                                                                                                                                                                                                                                                                                                                                                                                                                                                                                                                                                                                                                                                                                                                                                                                                                                                                                                                                                                                                                                                                                                                                                                                                                                                                                                                                                                                                                                                                                                                                                                                                                                                                                                                                                            |