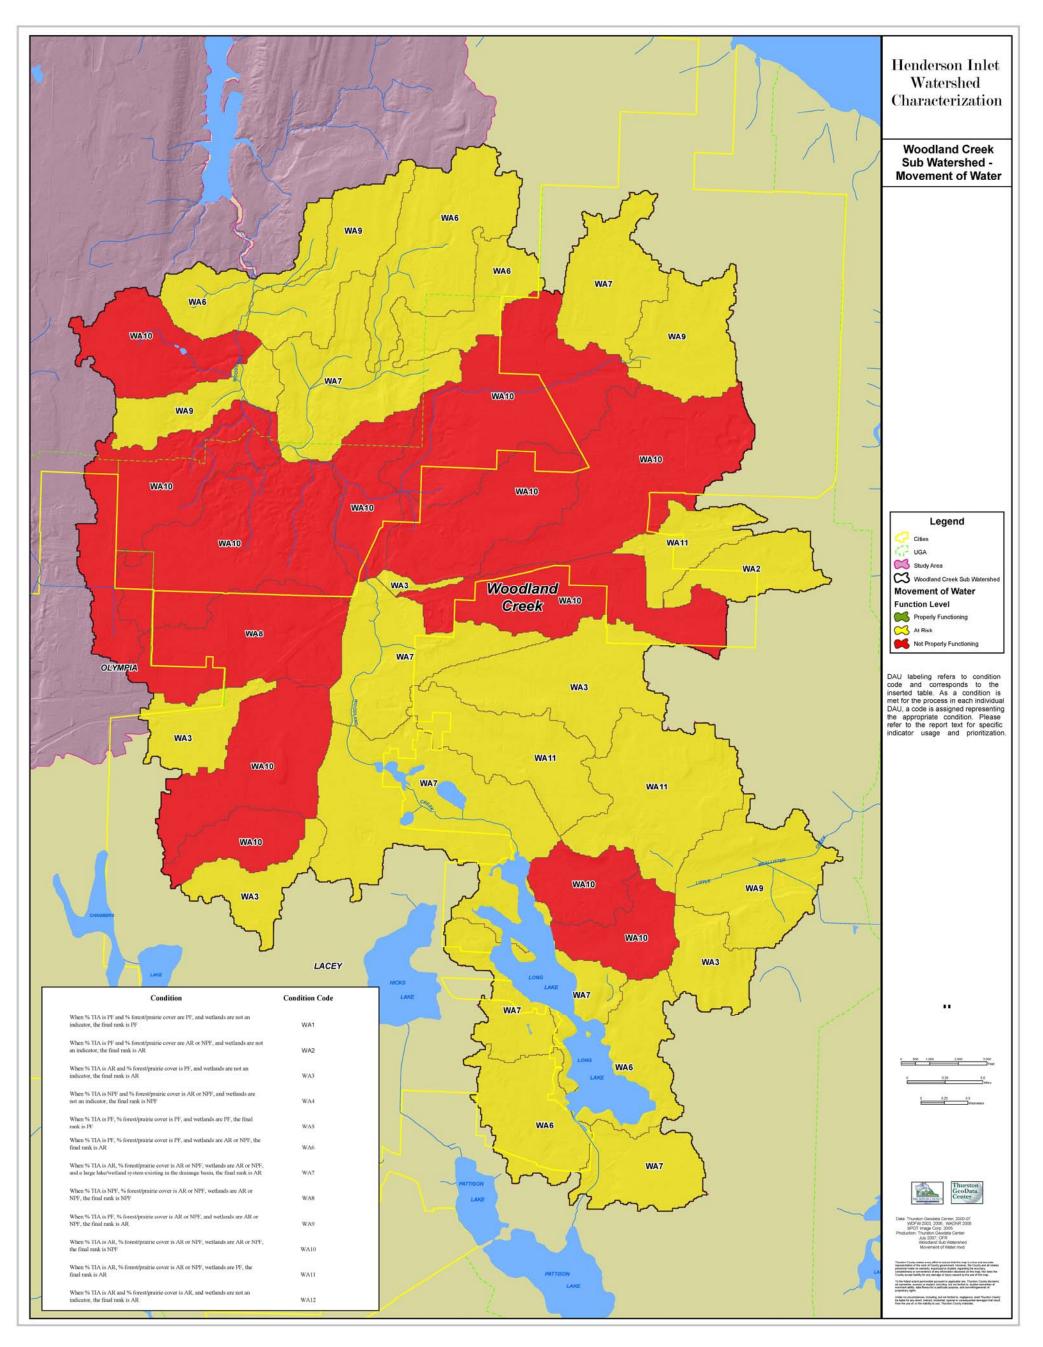

Figure 8 Woodland Creek Sub-watershed

Henderson Inlet Watershed Characterization Report

Figure 9 Woodland Creek Sub-watershed Land Cover

Figure 10 Woodland Creek Sub-watershed Movement of Water

Figure 11 Woodland Creek Sub-watershed Movement of Sediment