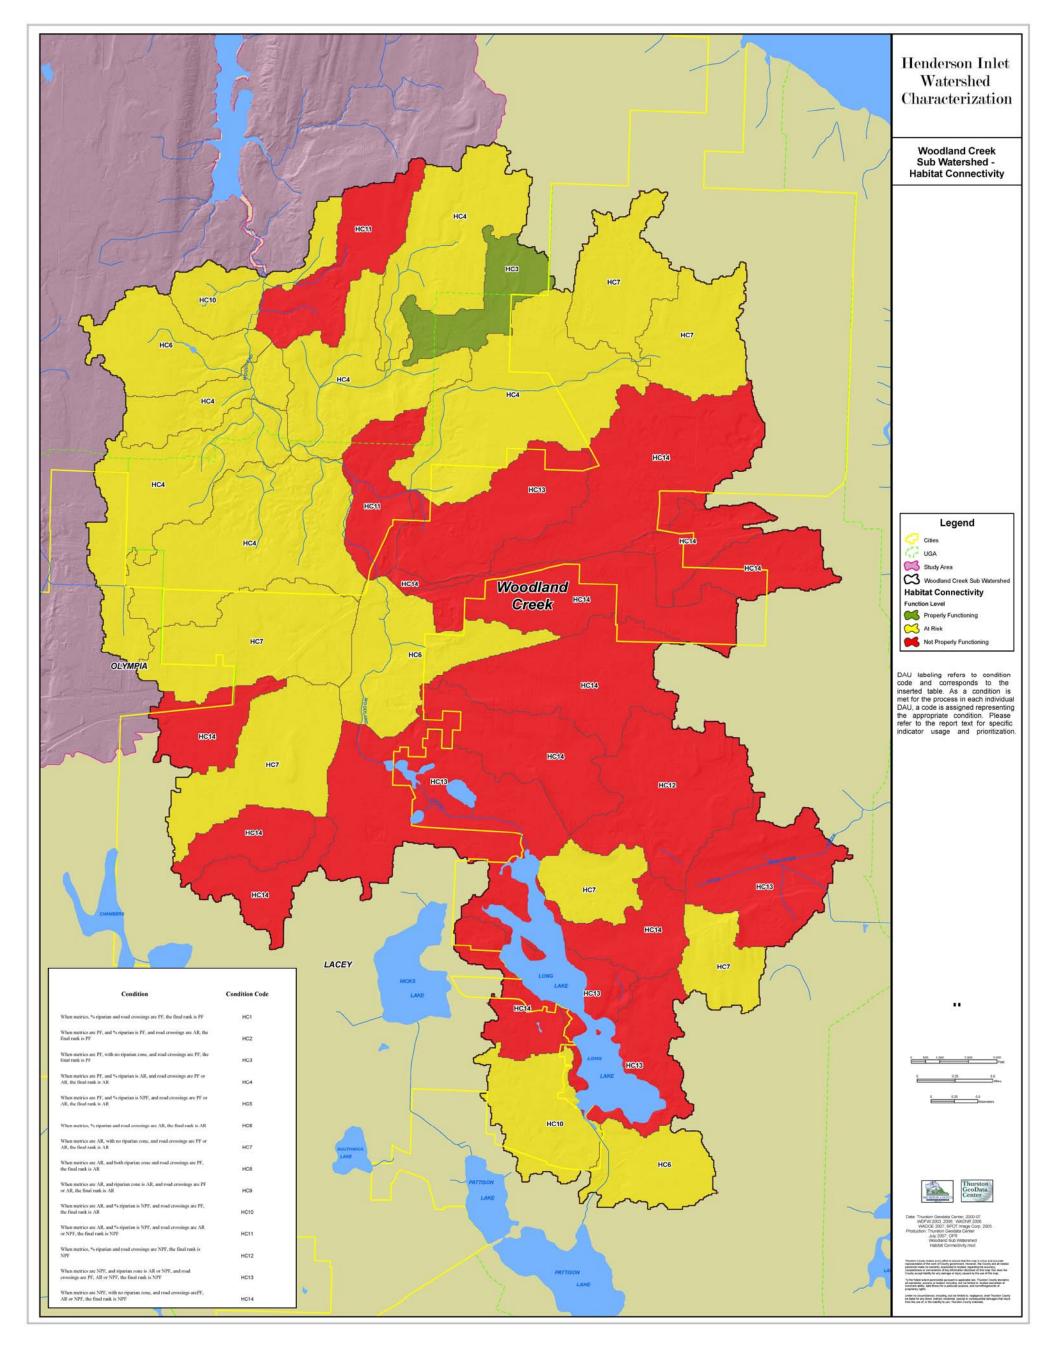

Henderson Inlet Watershed Characterization Report

Figure 16 Woodland Creek Sub-watershed Habitat Connectivity

Figure 17 Woodland Creek Sub-watershed Weighted Processes

| 14<br>16<br>17<br>18<br>20<br>22<br>24<br>25<br>27<br>29<br>31<br>23<br>31<br>23<br>31 | 1.94<br>0.54<br>0.35<br>0.96<br>10.49<br>0.22<br>0.52<br>1.07<br>0.28<br>5.09<br>0.34<br>0.34<br>0.34<br>0.35<br>1.19<br>1.63<br>0.32<br>0.32<br>0.32<br>0.34<br>0.35<br>0.32<br>0.35<br>0.32<br>0.32<br>0.32<br>0.32<br>0.32 | 48<br>50<br>51<br>52<br>55<br>55<br>55<br>55<br>55<br>55<br>55<br>55<br>55<br>55<br>55<br>55 | 2.46<br>1.99<br>0.15<br>0.09<br>2.06<br>0.69<br>1.60<br>0.31<br>4.78<br>1.60<br>0.24<br>0.35<br>0.35<br>0.25<br>0.25<br>0.25<br>0.25<br>0.35<br>0.35<br>0.59<br>0.59<br>0.59<br>0.59<br>0.59<br>0.59<br>0.59<br>0.5 | 82<br>83<br>84<br>85<br>86<br>87<br>88<br>89<br>90<br>91<br>92<br>93<br>94<br>95<br>95<br>95<br>96<br>97<br>98<br>99<br>100 | 0.77<br>7.53<br>0.90<br>90.29<br>1.68<br>0.93<br>2.7.09<br>4.79<br>2.67<br>11.13<br>0.67<br>8.46<br>0.67<br>8.46<br>0.62<br>4.70<br>19.44<br>12.26<br>19.44<br>12.26<br>19.44<br>12.56<br>3.89<br>13.13 | 116<br>117<br>118<br>120<br>120<br>122<br>124<br>124<br>125<br>126<br>125<br>126<br>129<br>130<br>131<br>132<br>133 | 3.99<br>3.27<br>1.28<br>8.66<br>1.07<br>2.284<br>1.72<br>0.51<br>1.01<br>4.37<br>20.69<br>4.83<br>0.54<br>1.45<br>1.45<br>1.19<br>8.63 |      | Image: A state of the |
|----------------------------------------------------------------------------------------|-------------------------------------------------------------------------------------------------------------------------------------------------------------------------------------------------------------------------------|----------------------------------------------------------------------------------------------|---------------------------------------------------------------------------------------------------------------------------------------------------------------------------------------------------------------------|-----------------------------------------------------------------------------------------------------------------------------|---------------------------------------------------------------------------------------------------------------------------------------------------------------------------------------------------------|---------------------------------------------------------------------------------------------------------------------|----------------------------------------------------------------------------------------------------------------------------------------|------|---------------------------------------------------------------------------------------------------------------------------------------------------------------------------------------------------------------------------------------------------------------------------------------------------------------------------------------------------------------------------------------------------------------------------------------------------------------------------------------------------------------------------------------------------------------------------------------------------------------------------------------------------------------------------------------------------------------------------------------------------------------------------------------------------------------------------------------------------------------------------------------------------------------------------------------------------------------------------------------------------------------------------------------------------------------------------------------------------------------------------------------------------------------------------------------------------------------------------------------------------------------------------------------------------------------------------------------------------------------------------------------------------------------------------------------------------------------------------------------------------------------------------------------------------------------------------------------------------------------------------------------------------------------------------------------------------------------------------------------------------------------------------------------------------------------------------------------------------------------------------------------------------------------------------------------------------------------------------------------------------------------------------------------------------------------------------------------------------------|
| 32                                                                                     | 0.29                                                                                                                                                                                                                          | 66                                                                                           | 2.42                                                                                                                                                                                                                | 100                                                                                                                         | 13.13                                                                                                                                                                                                   |                                                                                                                     |                                                                                                                                        | LARE |                                                                                                                                                                                                                                                                                                                                                                                                                                                                                                                                                                                                                                                                                                                                                                                                                                                                                                                                                                                                                                                                                                                                                                                                                                                                                                                                                                                                                                                                                                                                                                                                                                                                                                                                                                                                                                                                                                                                                                                                                                                                                                         |
| 33                                                                                     | 0.62                                                                                                                                                                                                                          | 67                                                                                           | 0.49                                                                                                                                                                                                                | 101                                                                                                                         | 2.86                                                                                                                                                                                                    |                                                                                                                     |                                                                                                                                        |      | Under na citrumplances, including, but not imited in, negrgance, shell Therein 1                                                                                                                                                                                                                                                                                                                                                                                                                                                                                                                                                                                                                                                                                                                                                                                                                                                                                                                                                                                                                                                                                                                                                                                                                                                                                                                                                                                                                                                                                                                                                                                                                                                                                                                                                                                                                                                                                                                                                                                                                        |
| 34                                                                                     | 0.31                                                                                                                                                                                                                          | 68                                                                                           | 0.57                                                                                                                                                                                                                | 102                                                                                                                         | 12.65                                                                                                                                                                                                   |                                                                                                                     |                                                                                                                                        |      | The failure for any drivel, indirect, incidental, special or connectionstal damages to<br>from the use of, or the indicate prover, Thurston County materials                                                                                                                                                                                                                                                                                                                                                                                                                                                                                                                                                                                                                                                                                                                                                                                                                                                                                                                                                                                                                                                                                                                                                                                                                                                                                                                                                                                                                                                                                                                                                                                                                                                                                                                                                                                                                                                                                                                                            |