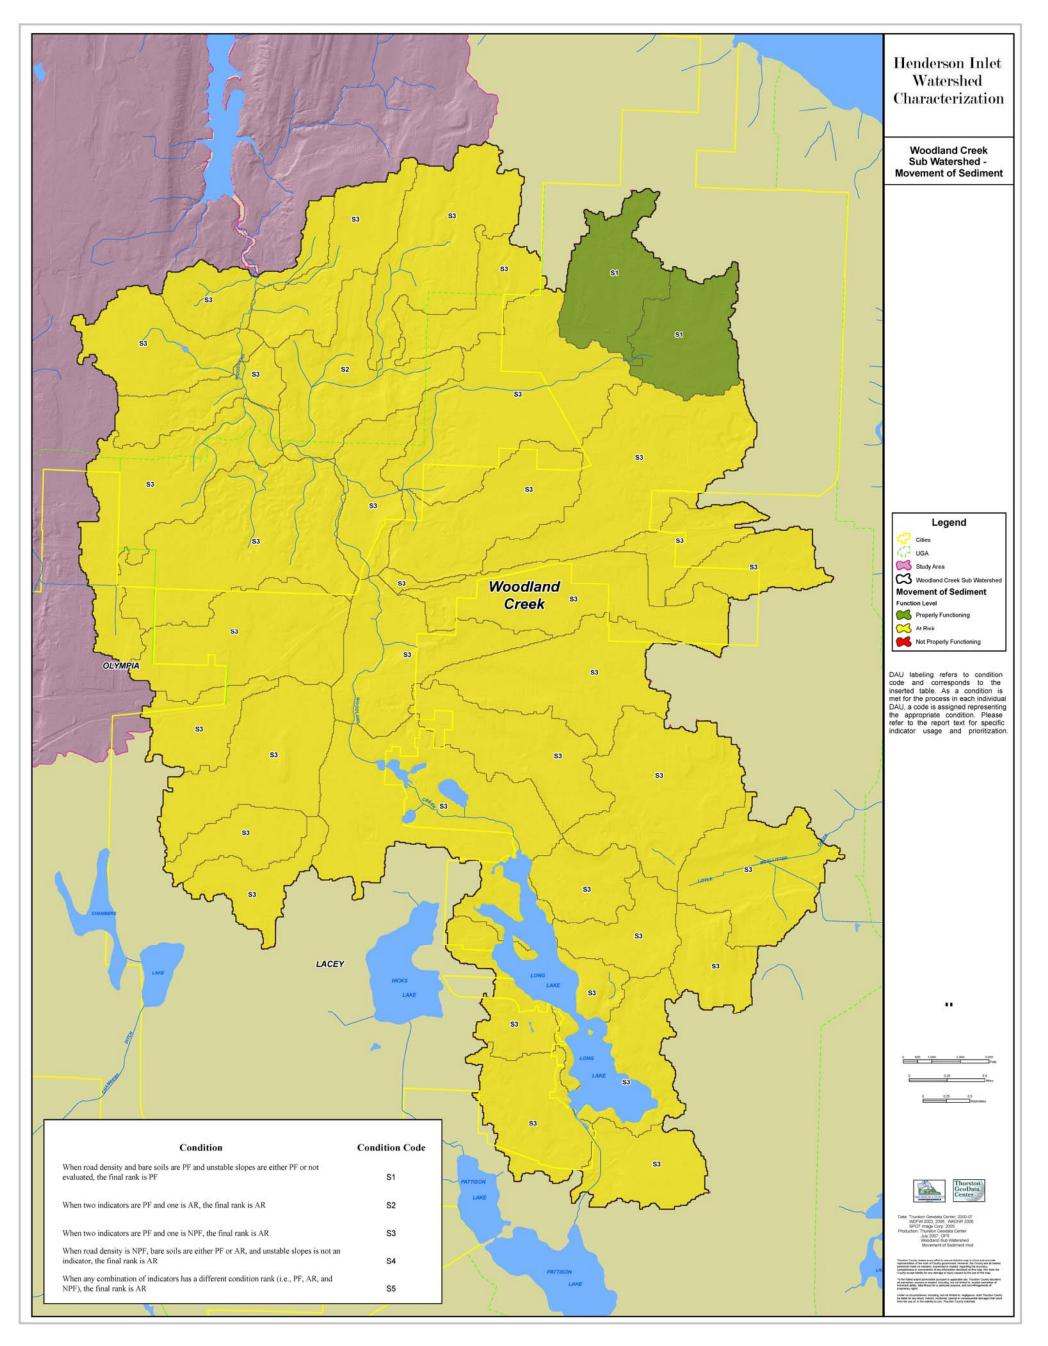

Figure 8 Woodland Creek Sub-watershed

Henderson Inlet Watershed Characterization Report

Figure 9 Woodland Creek Sub-watershed Land Cover

Figure 10 Woodland Creek Sub-watershed Movement of Water

Figure 11 Woodland Creek Sub-watershed Movement of Sediment