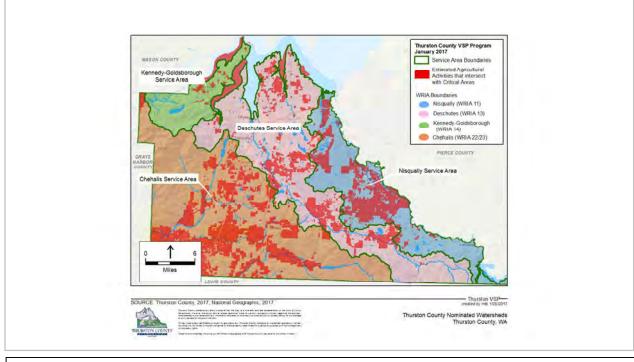

ASSIGNED PLANNER: Not Assigned

| Applicant               | BoCC (Department of Commerce/State Legislature recommended code update)                                                                  |
|-------------------------|------------------------------------------------------------------------------------------------------------------------------------------|
| Request                 | Review and update Title 24 and Ch. 17.15 to accommodate the approved Voluntary Stewardship Work Plan.                                    |
|                         |                                                                                                                                          |
|                         |                                                                                                                                          |
| Location                | All participating watersheds/countywide                                                                                                  |
| APN                     | All participating watersheds/countywide                                                                                                  |
| Acres                   | N/A                                                                                                                                      |
| Date received           | January 12, 2012 (initiated at time of TC ordinance opting-in to VSP)                                                                    |
| Previous<br>BoCC Action | Placed on the 2018/2019 Official Comprehensive Plan Docket; moved to Development Code Official Docket in 2020.                           |
| Key<br>stakeholders     | TC citizens, agricultural industry, agricultural operators in areas that intersect with critical areas, neighbors, environmental groups. |