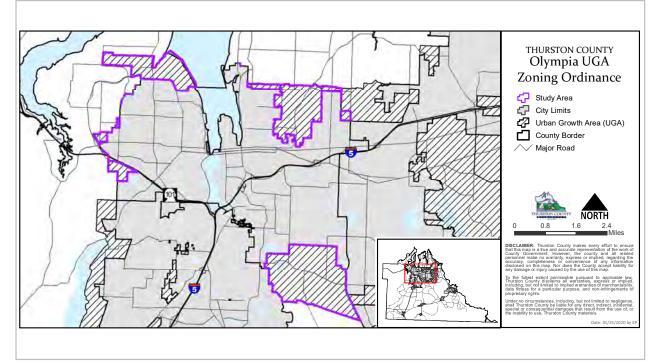

JP-4

Update the Olympia UGA Zoning Ordinance for Consistency with the City Zoning Ordinance

Title 23

Last Updated: Fe

Feb 23, 2022

| Applicant               | ВоСС                                                                                                                                                                                                                                                                                                                 |
|-------------------------|----------------------------------------------------------------------------------------------------------------------------------------------------------------------------------------------------------------------------------------------------------------------------------------------------------------------|
| Request                 | Review Low Impact Development Code for focused update of implementation issues identified since 2016 adoption. Focus is on small lots, lots needing long driveways, and large rural lots to ensure appropriate flexibility to implement the standards.                                                               |
|                         |                                                                                                                                                                                                                                                                                                                      |
| Location                | Countywide                                                                                                                                                                                                                                                                                                           |
| APN                     | Countywide                                                                                                                                                                                                                                                                                                           |
| Acres                   | N/A                                                                                                                                                                                                                                                                                                                  |
| Date received           | July 2017                                                                                                                                                                                                                                                                                                            |
| Previous<br>BoCC Action | Placed on 2018/2019 Official Docket, and again on the 2020 docket. Ranked 7 out of 15 county-initiated amendments. At that time the Board directed staff to do a targeted update to the LID code. LID code was last updated and approved by BoCC in December of 2016. BoCC has recently reviewed item in a briefing. |
| Key<br>stakeholders     | TC Citizens, Industry, neighbors, community groups, organizations, etc                                                                                                                                                                                                                                               |