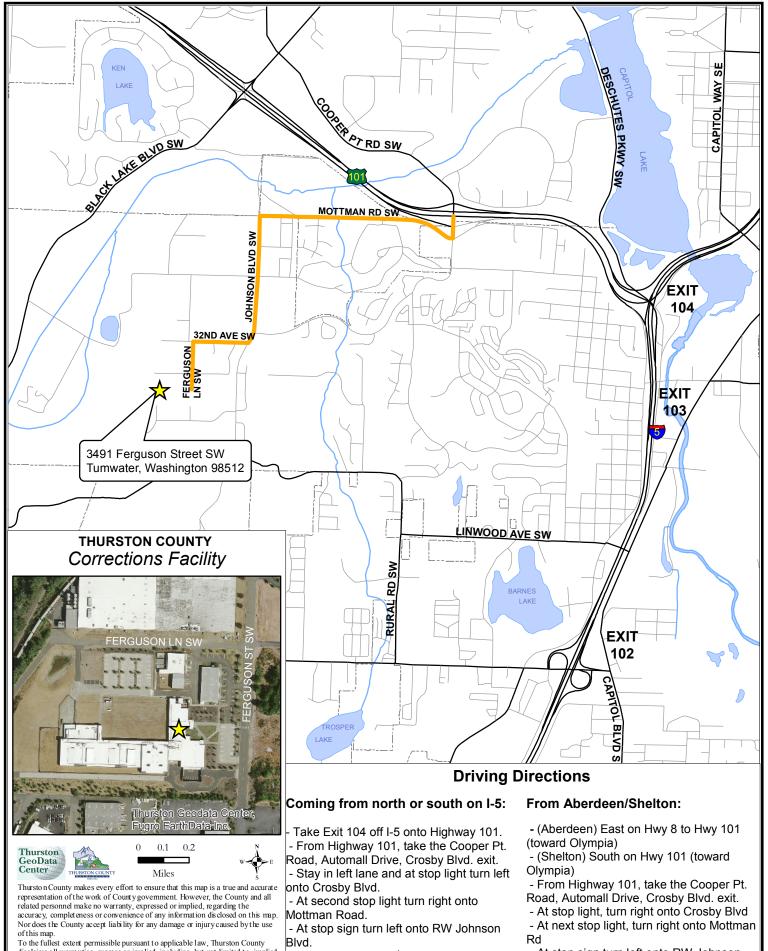

 Turn right onto 32<sup>nd</sup> Ave SW. - Turn left onto Ferguson Ln SW.

- Corrections Facility is on the right.

- At stop sign turn left onto RW Johnson Blvd.
- Turn right onto 32<sup>nd</sup> Ave SW.
- Turn left onto Ferguson Ln SW.
- Corrections Facility is on the right.